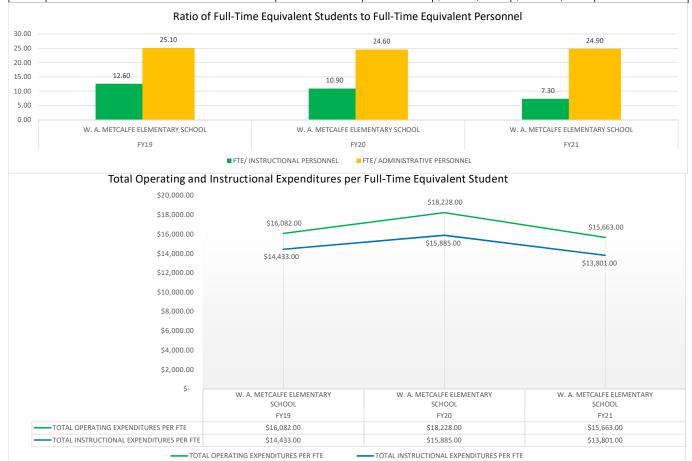

| FTE/           | TOTAL OPERATING  | INSTRUCTIONAL    | EXPENDITURES/ TOTAL |
| SCHOOL |                                  | FTE/ INSTRUCTIONAL | ADMINISTRATIVE | EXPENDITURES PER | EXPENDITURES PER | OPERATING           |
| YEAR   | SCHOOL NAME                      | PERSONNEL          | PERSONNEL      | FTE              | FTE              | EXPENDITURES        |
| FY19   | W. A. METCALFE ELEMENTARY SCHOOL | 12.60              | 25.10          | \$ 16,082.00     | \$ 14,433.00     | 10.25%              |
| FY20   | W. A. METCALFE ELEMENTARY SCHOOL | 10.90              | 24.60          | \$ 18,228.00     | \$ 15,885.00     | 12.86%              |
| FY21   | W. A. METCALFE ELEMENTARY SCHOOL | 7.30               | 24.90          | \$ 15,663.00     | \$ 13,801.00     | 11.89%              |









|        |                              |                    |                |                  |                  | GENERAL             |
|--------|------------------------------|--------------------|----------------|------------------|------------------|---------------------|
|        |                              |                    |                |                  | TOTAL            | ADMINISTRATIVE      |
|        |                              |                    | FTE/           | TOTAL OPERATING  | INSTRUCTIONAL    | EXPENDITURES/ TOTAL |
| SCHOOL |                              | FTE/ INSTRUCTIONAL | ADMINISTRATIVE | EXPENDITURES PER | EXPENDITURES PER | OPERATING           |
| YEAR   | SCHOOL NAME                  | PERSONNEL          | PERSONNEL      | FTE