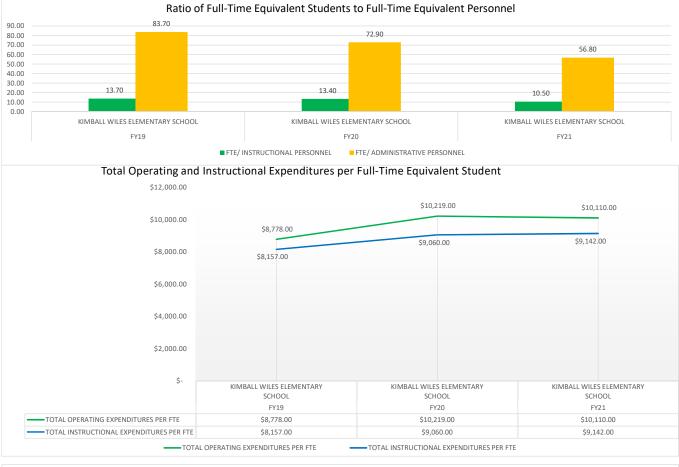

URES PER | EXPENDITURES PER       | OPERATING                                        |
| YEAR   | SCHOOL NAME                     | PERSONNEL          | PERSONNEL      | FTE              | FTE                    | EXPENDITURES                                     |
| FY19   | KIMBALL WILES ELEMENTARY SCHOOL | 13.70              | 83.70          | \$ 8,778.00      | \$ 8,157.00            | 7.07%                                            |
| FY20   | KIMBALL WILES ELEMENTARY SCHOOL | 13.40              | 72.90          | \$ 10,219.00     | \$ 9,060.00            | 11.34%                                           |
| FY21   | KIMBALL WILES ELEMENTARY SCHOOL | 10.50              | 56.80          | \$ 10,110.00     | \$ 9,142.00            | 9.58%                                            |







ACPS



| 19         LAKE FOREST ELEMENTARY SCHOOL           20         LAKE FOREST ELEMENTARY SCHOOL           21         LAKE FOREST ELEMENTARY SCHOOL           21         LAKE FOREST ELEMENTARY SCHOOL           22         Ratio of Full-Time Equivaler           0.00         55.50           0.00         55.50           0.00         12.90           0.00         12.90           0.00         12.90           0.00         12.90           0.00         12.90           0.00         12.90           0.00         12.90           0.00         12.90           0.00         12.90           0.00         14.60           0.00         12.90           0.00         12.90           0.00         12.90           0.00         14.60           0.00         12.90           0.00         \$13,000.00           \$