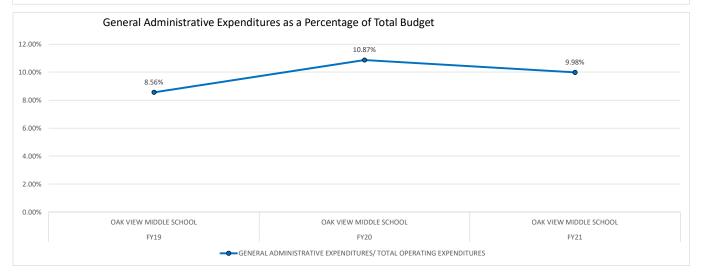

GENERAL ADMINISTRATIVE EXPENDITURES/ TOTAL OPERATING EXPENDITURES

|        |                   |                    | FTE/           | TOTAL OPERATING  | TOTAL<br>INSTRUCTIONAL | GENERAL<br>ADMINISTRATIVE<br>EXPENDITURES/ TOTAL |
|--------|-------------------|--------------------|----------------|------------------|------------------------|--------------------------------------------------|
| SCHOOL |                   | FTE/ INSTRUCTIONAL | ADMINISTRATIVE | EXPENDITURES PER | EXPENDITURES PER       | OPERATING                                        |
| YEAR   | SCHOOL NAME       | PERSONNEL          | PERSONNEL      | FTE              | FTE                    | EXPENDITURES                                     |
| FY19   | ARCHER ELEMENTARY | 14.40              | 66.80          | \$ 8,980.00      | \$ 8,211.00            | 8.56%                                            |
| FY20   | ARCHER ELEMENTARY | 13.00              | 65.10          | \$ 11,411.00     | \$ 9,994.00            | 12.42%                                           |
| FY21   | ARCHER ELEMENTARY | 10.30              | 44.20          | \$ 10,758.00     | \$ 9,580.00            | 10.95%                                           |