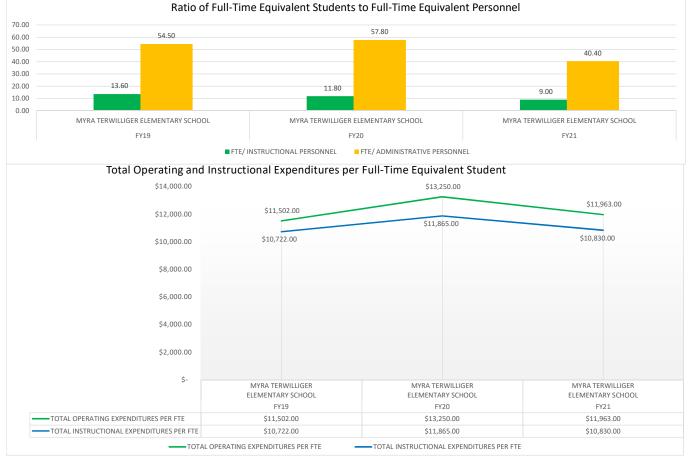

|        |                           |                    |                |                  | TOTAL            | GENERAL<br>ADMINISTRATIVE |  |  |
|--------|---------------------------|--------------------|----------------|------------------|------------------|---------------------------|--|--|
|        |                           |                    | FTE/           | TOTAL OPERATING  | INSTRUCTIONAL    | EXPENDITURES/ TOTAL       |  |  |
| SCHOOL |                           | FTE/ INSTRUCTIONAL | ADMINISTRATIVE | EXPENDITURES PER | EXPENDITURES PER | OPERATING                 |  |  |
| YEAR   | SCHOOL NAME               | PERSONNEL          | PERSONNEL      | FTE              | FTE              | EXPENDITURES              |  |  |
| FY19   | ALACHUA ELEMENTARY SCHOOL | 11.10              | 49.80          | \$ 13,070.00     | \$ 11,872.00     | 9.17%                     |  |  |
| FY20   | ALACHUA ELEMENTARY SCHOOL | 12.10              | 50.50          | \$ 12,878.00     | \$ 11,245.00     | 12.68%                    |  |  |
| FY21   | ALACHUA ELEMENTARY SCHOOL | 9.80               | 31.20          | \$ 12,494.00     | \$ 11,074.00     | 11.37%                    |  |  |