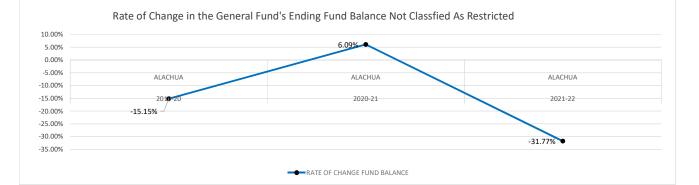

2019-20

### Figed Thenenenene

2021-22

| SCHOOL<br>YEAR | DISTRICT NAME                                                                                   | FTE/<br>INSTRUCTIONAL<br>PERSONNEL | FTE/<br>ADMINISTRATIVE<br>PERSONNEL | TOTAL<br>OPERATING<br>EXPENDITURES<br>PER FTE | TOTAL<br>INSTRUCTIONAL<br>EXPENDITURES<br>PER FTE | GENERAL<br>ADMINISTRATIVE<br>EXPENDITURES/<br>TOTAL OPERATING<br>EXPENDITURES | RATE OF CHANGI<br>FUND BALANCE |
|----------------|-------------------------------------------------------------------------------------------------|------------------------------------|-------------------------------------|-----------------------------------------------|---------------------------------------------------|-------------------------------------------------------------------------------|--------------------------------|
| 019-20         | ALACHUA                                                                                         | 15.30                              | 30.20                               | \$ 8,882.00                                   | \$ 8,132.00                                       | 8.40%                                                                         | -15.159                        |
| )20-21         | ALACHUA                                                                                         | 15.00                              | 29.80                               | \$ 10,170.00                                  | \$ 8,969.00                                       | 11.80%                                                                        | 6.09                           |
| 021-22         | ALACHUA                                                                                         | 10.80                              | 22.80                               | \$ 9,972.00                                   | \$ 8,940.00                                       | 10.40%                                                                        | -31.77                         |
|                | Ra                                                                                              | itio of Full-Time I                | Equivalent Student                  | s to Full-Time E                              | quivalent Personi                                 | nel                                                                           |                                |
| 5.00           | 30.20                                                                                           |                                    |                                     | 29.80                                         |                                                   |                                                                               |                                |
| 5.00           |                                                                                                 |                                    |                                     | _                                             |                                                   | 22.80                                                                         |                                |
| 0.00           | 15.20                                                                                           |                                    |                                     | -                                             |                                                   |                                                                               |                                |
| 5.00           | 15.30                                                                                           |                                    | 15.00                               |                                               |                                                   | 10.80                                                                         |                                |
| 0.00           |                                                                                                 |                                    |                                     |                                               |                                                   | 10.80                                                                         |                                |
| 5.00           |                                                                                                 |                                    |                                     |                                               |                                                   |                                                                               |                                |
| 0.00           |                                                                                                 |                                    |                                     |                                               |                                                   |                                                                               |                                |
|                | 2019-20                                                                                         |                                    | 20                                  | 20-21                                         |                                                   | 2021-22                                                                       |                                |
|                |                                                                                                 | FTE/ INST                          | RUCTIONAL PERSONNEL                 | FTE/ ADMINISTRATIV                            | E PERSONNEL                                       |                                                                               |                                |
|                | \$10,500.00<br>\$9,000.00<br>\$7,500.00<br>\$6,000.00<br>\$4,500.00<br>\$3,000.00<br>\$1,500.00 | )<br>)<br>)<br>)<br>)              | 132.00                              | \$8,969                                       | 9.00                                              | \$9,972.00                                                                    |                                |
|                | \$-                                                                                             | A                                  | LACHUA                              | AL                                            | ACHUA                                             | ALACHU                                                                        | JA                             |
|                |                                                                                                 |                                    | 2019-20                             |                                               | 020-21                                            | 2021-2                                                                        |                                |
|                | L OPERATING EXPENDITURES PER FTE<br>L INSTRUCTIONAL EXPENDITURES PER F                          |                                    | 8,882.00                            |                                               | 0,170.00                                          | \$9,972.                                                                      |                                |
|                | LINSTRUCTIONAL EXPENDITURES PER F                                                               | TOTAL OPERATING EX                 | 8,132.00                            |                                               | 000 ONAL EXPENDITURES PER                         |                                                                               | 00                             |
|                | General A                                                                                       | dministrative Exp                  | penditures as a Per                 | centage of Tota                               | l Budget                                          |                                                                               |                                |
| 4.00%          |                                                                                                 |                                    | 1                                   | 1.80%                                         |                                                   |                                                                               |                                |
| 2.00%          |                                                                                                 |                                    |                                     |                                               |                                                   | 10.40%                                                                        |                                |
| 0.00%          | 8.40%                                                                                           |                                    |                                     |                                               |                                                   |                                                                               |                                |
| 3.00%          |                                                                                                 |                                    |                                     |                                               |                                                   |                                                                               |                                |
| 5.00%          |                                                                                                 |                                    |                                     |                                               |                                                   |                                                                               |                                |
| 1.00%          |                                                                                                 |                                    |                                     |                                               |                                                   |                                                                               |                                |
| 2.00%          |                                                                                                 |                                    |                                     |                                               |                                                   |                                                                               |                                |
| 0.00%          | ALACHUA                                                                                         |                                    | 11                                  | ACHUA                                         |                                                   | ALACHUA                                                                       |                                |
|                | ALACHUA                                                                                         |                                    | Al                                  | ACTOR                                         |                                                   | ALACITUA                                                                      |                                |