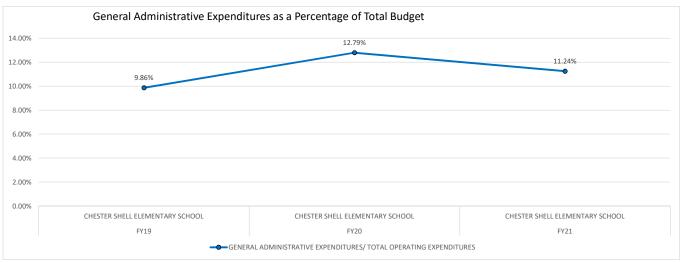

G  | INSTRUCTIONAL    | EXPENDITURES/ TOTAL       |
| SCHOOL |                                 | FTE/ INSTRUCTIONAL | ADMINISTRATIVE | EXPENDITURES PER | EXPENDITURES PER | OPERATING                 |
| YEAR   | SCHOOL NAME                     | PERSONNEL          | PERSONNEL      | FTE              | FTE              | EXPENDITURES              |
| FY19   | CHESTER SHELL ELEMENTARY SCHOOL | 12.60              | 50.30          | \$ 10,715.00     | \$ 9,659.00      | 9.86%                     |
| FY20   | CHESTER SHELL ELEMENTARY SCHOOL | 12.20              | 52.40          | \$ 12,152.00     | \$ 10,598.00     | 12.79%                    |
| FY21   | CHESTER SHELL ELEMENTARY SCHOOL | 7.20               | 36.10          | \$ 12,623.00     | \$ 11,205.00     | 11.24%                    |





| Fiscal | Transparency |
|--------|--------------|
|        |              |

<u>ACPS</u>



| SCHOOL<br>YEAR | SCHOOL NAME                                                                                                                                                                                         | FTE/ INSTRUCTIONAL<br>PERSONNEL                                                                                 | FTE/<br>ADMINISTRATIVE<br>PERSONNEL                                 | TOTAL OPERATING<br>EXPENDITURES PER<br>FTE   | TOTAL<br>INSTRUCTIONAL<br>EXPENDITURES PER<br>FTE | GENERAL<br>ADMINISTRATIVE<br>EXPENDITURES/ TOTAL<br>OPERATING<br>EXPENDITURES |
|----------------|----------------------------------------------------------------------------------------------------------