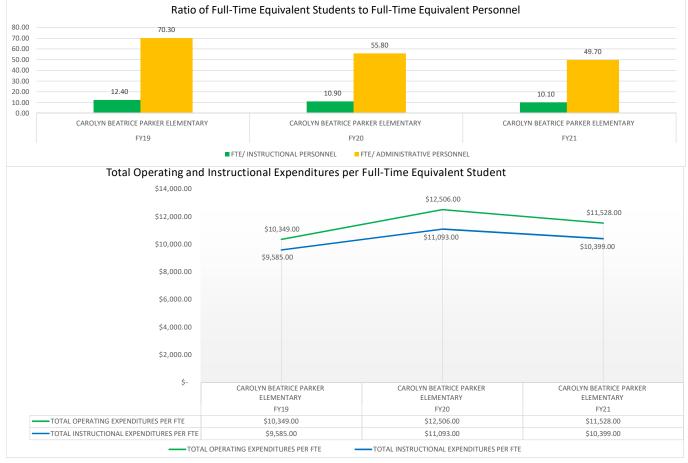

|
| SCHOOL |                                    | FTE/ INSTRUCTIONAL | ADMINISTRATIVE | <b>EXPENDITURES PER</b> | EXPENDITURES PER | OPERATING                 |
| YEAR   | SCHOOL NAME                        | PERSONNEL          | PERSONNEL      | FTE                     | FTE              | EXPENDITURES              |
| FY19   | CAROLYN BEATRICE PARKER ELEMENTARY | 12.40              | 70.30          | \$ 10,349.00            | \$ 9,585.00      | 7.38%                     |
| FY20   | CAROLYN BEATRICE PARKER ELEMENTARY | 10.90              | 55.80          | \$ 12,506.00            | \$ 11,093.00     | 11.30%                    |
| FY21   | CAROLYN BEATRICE PARKER ELEMENTARY | 10.10              | 49.70          | \$ 11,528.00            | \$ 10,399.00     | 9.80%                     |









|        |                                 |                    |                |                  | TOTAL            | GENERAL<br>ADMINISTRATIVE |
|--------|---------------------------------|--------------------|----------------|------------------|------------------|---------------------------|
|        |                                 |                    | FTE/           | TOTAL OPERATING  | INSTRUCTIONAL    | EXPENDITURES/ TOTAL       |
| SCHOOL |                                 | FTE/ INSTRUCTIONAL | ADMINISTRATIVE | EXPENDITURES PER | EXPENDITURES PER | OPERATING                 |
| YEAR   | SCHOOL NAME                     | PERSONNEL          | PERSONNEL      | FTE              | FTE              | EXPENDITURES              |
| FY19   | CHESTER SHELL ELEMENTARY SCHOOL | 12