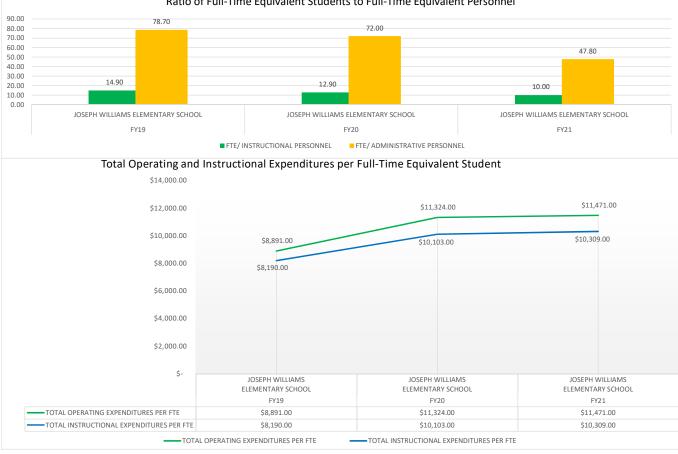

| \$ 8,891.00                                | \$ 8,190.00                                       | 7.89%                                                                         |
|                |                                   |                                 |                                     |                                            |                                                   |                                                                               |
| FY20           | JOSEPH WILLIAMS ELEMENTARY SCHOOL | 12.90                           | 72.00                               | \$ 11,324.00                               | \$ 10,103.00                                      | 10.78%                                                                        |





#### Ratio of Full-Time Equivalent Students to Full-Time Equivalent Personnel





|        |                        |                    |                | TOTAL OPERATING  | TOTAL<br>INSTRUCTIONAL | GENERAL<br>ADMINISTRATIVE<br>EXPENDITURES/ TOTAL |
|--------|------------------------|--------------------|----------------|------------------|------------------------|--------------------------------------------------|
| SCHOOL |                        | FTE/ INSTRUCTIONAL | ADMINISTRATIVE | EXPENDITURES PER | EXPENDITURES PER       | OPERATING                                        |
| YEAR   |                        | DEDCOMPLET         | DEDCOMPLET     |                  |                        |                                                  |
| TEAN   | SCHOOL NAME            | P