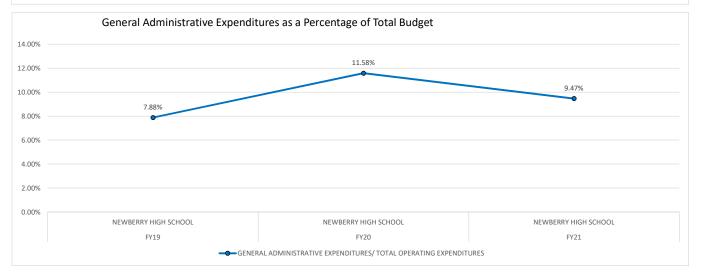

INSTRUCTIONAL | ADMINISTRATIVE | EXPENDITURES PER | EXPENDITURES PER       | OPERATING                                        |
| YEAR   | SCHOOL NAME          | PERSONNEL          | PERSONNEL      | FTE              | FTE                    | EXPENDITURES                                     |
| FY19   | NEWBERRY HIGH SCHOOL | 23.10              | 50.00          | \$ 8,596.00      | \$ 7,918.00            | 7.88%                                            |
| FY20   | NEWBERRY HIGH SCHOOL | 22.50              | 53.20          | \$ 10,043.00     | \$ 8,880.00            | 11.58%                                           |
| FY21   | NEWBERRY HIGH SCHOOL | 14.30              | 47.30          | \$ 8,717.00      | \$ 7,892.00            | 9.47%                                            |









| SCHOOL |                                      | FTE/ INSTRUCTIONAL |                  | TOTAL OPERATING<br>EXPENDITURES PER | TOTAL<br>INSTRUCTIONAL<br>EXPENDITURES PER | GENERAL<br>ADMINISTRATIVE<br>EXPENDITURES/ TOTAL<br>OPERATING |
|--------|--------------------------------------|--------------------|------------------|-------------------------------------|--------------------------------------------|---------------------------------------------------------------|
| SCHOOL |                                      | FIE/ INSTRUCTIONAL | ADIVITNISTRATIVE | EXPENDITURES PER                    | EXPENDITURES PER                           | OPERATING                                                     |
| YEAR   | SCHOOL NAME                          | PERSONNEL          | PERSONNEL