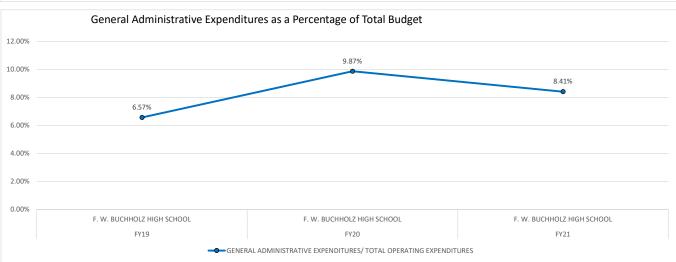

| \$ 6,880.00                                | \$ 6,428.00                                       | 6.57%                                                                         |
| FY20           | F. W. BUCHHOLZ HIGH SCHOOL | 22.70                           | 76.50                               | \$ 7,330.00                                | \$ 6,607.00                                       | 9.87%                                                                         |
| FY21           | F. W. BUCHHOLZ HIGH SCHOOL | 19.50                           | 78.80                               | \$ 6,836.00                                | \$ 6,261.00                                       | 8.41%                                                                         |









|        |                           |                    | -                      | •                                   |                                            |                                                               |
|--------|---------------------------|--------------------|------------------------|-------------------------------------|--------------------------------------------|---------------------------------------------------------------|
| SCHOOL |                           | FTE/ INSTRUCTIONAL | FTE/<br>ADMINISTRATIVE | TOTAL OPERATING<br>EXPENDITURES PER | TOTAL<br>INSTRUCTIONAL<br>EXPENDITURES PER | GENERAL<br>ADMINISTRATIVE<br>EXPENDITURES/ TOTAL<br>OPERATING |
| YEAR   | SCHOOL NAME               | PERSONNEL          | PERSONNEL              | FTE