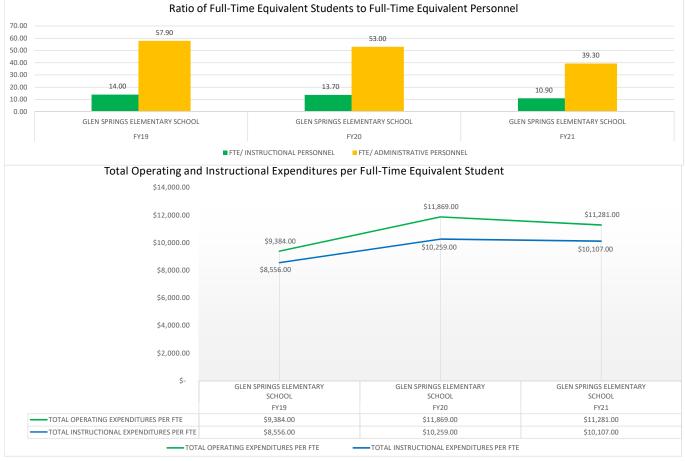

| FTE/           | TOTAL OPERATING  | INSTRUCTIONAL    | EXPENDITURES/ TOTAL |
| SCHOOL |                                | FTE/ INSTRUCTIONAL | ADMINISTRATIVE | EXPENDITURES PER | EXPENDITURES PER | OPERATING           |
| YEAR   | SCHOOL NAME                    | PERSONNEL          | PERSONNEL      | FTE              | FTE              | EXPENDITURES        |
| FY19   | GLEN SPRINGS ELEMENTARY SCHOOL | 14.00              | 57.90          | \$ 9,384.00      | \$ 8,556.00      | 8.82%               |
| FY20   | GLEN SPRINGS ELEMENTARY SCHOOL | 13.70              | 53.00          | \$ 11,869.00     | \$ 10,259.00     | 13.56%              |
| FY21   | GLEN SPRINGS ELEMENTARY SCHOOL | 10.90              | 39.30          | \$ 11,281.00     | \$ 10,107.00     | 10.40%              |









| SCHOOL |                              | FTE/ INSTRUCTIONAL | FTE/<br>ADMINISTRATIVE | TOTAL OPERATING<br>EXPENDITURES PER | TOTAL<br>INSTRUCTIONAL<br>EXPENDITURES PER | GENERAL<br>ADMINISTRATIVE<br>EXPENDITURES/ TOTAL<br>OPERATING |
|--------|------------------------------|--------------------|------------------------|-------------------------------------|--------------------------------------------|---------------------------------------------------------------|
| YEAR   | SCHOOL NAME                  | PERSONNEL          | PERSONNEL              | FTE                                 | FTE                                        | EXPENDITURES                                                  |
| FY19   | HAWTHORNE MIDDLE/HIGH SCHOOL | 32.40              | 35.70                  |