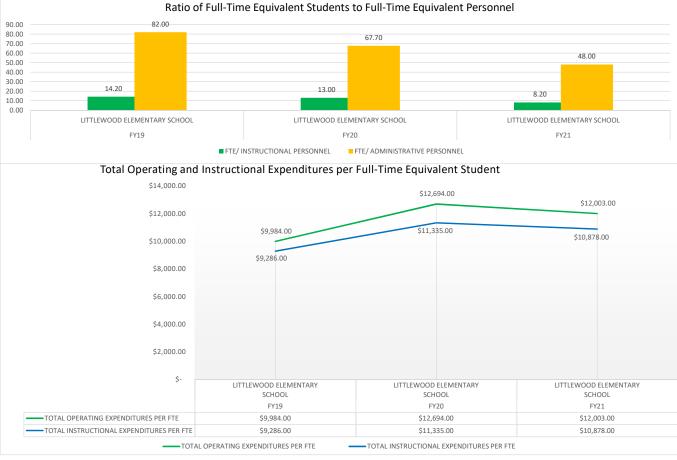

| TOTAL OPERATING  | INSTRUCTIONAL    | EXPENDITURES/ TOTAL       |
| SCHOOL |                              | FTE/ INSTRUCTIONAL | ADMINISTRATIVE | EXPENDITURES PER | EXPENDITURES PER | OPERATING                 |
| YEAR   | SCHOOL NAME                  | PERSONNEL          | PERSONNEL      | FTE              | FTE              | EXPENDITURES              |
| FY19   | LITTLEWOOD ELEMENTARY SCHOOL | 14.20              | 82.00          | \$ 9,984.00      | \$ 9,286.00      | 6.99%                     |
| FY20   | LITTLEWOOD ELEMENTARY SCHOOL | 13.00              | 67.70          | \$ 12,694.00     | \$ 11,335.00     | 10.71%                    |
| FY21   | LITTLEWOOD ELEMENTARY SCHOOL | 8.20               | 48.00          | \$ 12,003.00     | \$ 10,878.00     | 9.38%                     |









|                |                    |                                 | FTE/                        | TOTAL OPERATING         | TOTAL<br>INSTRUCTIONAL  | GENERAL<br>ADMINISTRATIVE<br>EXPENDITURES/ TOTAL |
|----------------|--------------------|---------------------------------|-----------------------------|-------------------------|-------------------------|--------------------------------------------------|
| SCHOOL<br>YEAR | SCHOOL NAME        | FTE/ INSTRUCTIONAL<br>PERSONNEL | ADMINISTRATIVE<br>PERSONNEL | EXPENDITURES PER<br>FTE | EXPENDITURES PER<br>FTE | OPERATING<br>EXPENDITURES                        |
| FY19           | LOFTEN HIGH SCHOOL | 11.70                           | 24.50                       | \$ 13,415.00            | \$ 11,770.00            | 12.27%