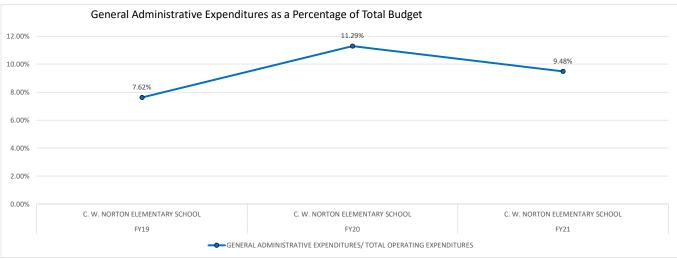

|        |                                |                    | •              | •                |                  |                     |
|--------|--------------------------------|--------------------|----------------|------------------|------------------|---------------------|
|        |                                |                    |                |                  |                  | GENERAL             |
|        |                                |                    |                |                  | TOTAL            | ADMINISTRATIVE      |
|        |                                |                    | FTE/           | TOTAL OPERATING  | INSTRUCTIONAL    | EXPENDITURES/ TOTAL |
| SCHOOL |                                | FTE/ INSTRUCTIONAL | ADMINISTRATIVE | EXPENDITURES PER | EXPENDITURES PER | OPERATING           |
| YEAR   | SCHOOL NAME                    | PERSONNEL          | PERSONNEL      | FTE              | FTE              | EXPENDITURES        |
| FY19   | C. W. NORTON ELEMENTARY SCHOOL | 13.00              | 72.30          | \$ 9,256.00      | \$ 8,551.00      | 7.62%               |
| FY20   | C. W. NORTON ELEMENTARY SCHOOL | 12.30              | 62.70          | \$ 11,354.00     | \$ 10,072.00     | 11.29%              |
| FY21   | C. W. NORTON ELEMENTARY SCHOOL | 9.20               | 56.90          | \$ 11,360.00     | \$ 10,284.00     | 9.48%               |