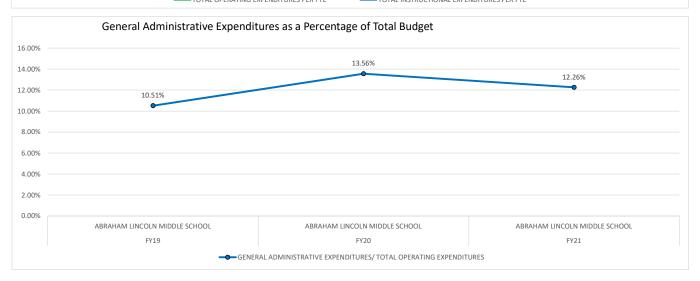

ACPS

| SCHOOL<br>YEAR | SCHOOL NAME                                                                                                                                                                | FTE/ INSTRUCTIONAL<br>PERSONNEL                                                                   | FTE/<br>ADMINISTRATIVE<br>PERSONNEL                                         | TOTAL OPERATIN<br>EXPENDITURES PI<br>FTE |           |                                                            |
|----------------|----------------------------------------------------------------------------------------------------------------------------------------------------------------------------|---------------------------------------------------------------------------------------------------|-----------------------------------------------------------------------------|------------------------------------------|-----------|------------------------------------------------------------|
| FY19           | ABRAHAM LINCOLN MIDDLE SCHOOL                                                                                                                                              | 19.10                                                                                             | 60.90                                                                       | , ,                                      | . ,       | 06.00 10.51                                                |
| Y20            | ABRAHAM LINCOLN MIDDLE SCHOOL                                                                                                                                              | 18.50                                                                                             | 65.60                                                                       |                                          |           | 27.00 13.56                                                |
| Y21            | ABRAHAM LINCOLN MIDDLE SCHOOL                                                                                                                                              | 16.60                                                                                             | 49.90                                                                       | \$ 8,039.0                               | 0 \$ 7,05 | 54.00 12.26                                                |
|                | Ratio of Full-Tim                                                                                                                                                          | e Equivalent Students                                                                             | to Full-Time Eq                                                             | uivalent Perso                           | nnel      |                                                            |
| 70.00 —        | 60.90                                                                                                                                                                      |                                                                                                   | 65.60                                                                       |                                          |           |                                                            |
| 60.00 -        |                                                                                                                                                                            |                                                                                                   |                                                                             |                                          |           | 49.90                                                      |
| 50.00 -        |                                                                                                                                                                            |                                                                                                   |                                                                             |                                          |           |                                                            |
| 40.00 -        |                                                                                                                                                                            |                                                                                                   |                                                                             |                                          |           |                                                            |
| 30.00 -        | 19.10                                                                                                                                                                      | 18.50                                                                                             |                                                                             |                                          | 16.60     |                                                            |
| 20.00 -        |                                                                                                                                                                            |                                                                                                   |                                                                             |                                          | 10.00     |                                                            |
| 10.00 —        |                                                                                                                                                                            |                                                                                                   |                                                                             |                                          |           |                                                            |
| 0.00           | ABRAHAM LINCOLN MIDDLE SCHOOL                                                                                                                                              | ABRAHAM LINCOLN                                                                                   |                                                                             |                                          |           |                                                            |
|                |                                                                                                                                                                            |                                                                                                   | WIDDLE SCHOOL                                                               |                                          |           | N MIDDLE SCHOOL                                            |
|                | FY19<br>FTE/ I                                                                                                                                                             | FY2                                                                                               | 0<br>FTE/ ADMINISTRATIVE                                                    | PERSONNEL                                | FY:       | 21                                                         |
|                |                                                                                                                                                                            | NSTRUCTIONAL PERSONNEL                                                                            | FTE/ ADMINISTRATIVE                                                         |                                          |           | \$8,039.00                                                 |
|                | ■FTE/I<br>Total Operating and Instructi                                                                                                                                    | NSTRUCTIONAL PERSONNEL                                                                            | FTE/ ADMINISTRATIVE                                                         | ivalent Stude                            |           |                                                            |
|                | ■FTE/1<br>Total Operating and Instructi<br>\$9,000.00                                                                                                                      | nstructional personnel                                                                            | FTE/ ADMINISTRATIVE<br>Full-Time Equ<br>\$                                  | ivalent Stude                            |           | \$8,039.00                                                 |
|                | ■FTE/1<br>Total Operating and Instructi<br>\$9,000.00<br>\$8,000.00                                                                                                        | nstructional personnel                                                                            | FTE/ ADMINISTRATIVE<br>Full-Time Equ<br>\$                                  | ivalent Stude                            |           |                                                            |
|                | ■FTE/1<br>Total Operating and Instructi<br>\$9,000.00<br>\$8,000.00<br>\$7,000.00                                                                                          | structional personnel onal Expenditures per \$7,383.00                                            | FTE/ ADMINISTRATIVE<br>Full-Time Equ<br>\$                                  | ivalent Stude                            |           | \$8,039.00                                                 |
|                | ■FTE/1<br>Total Operating and Instructi<br>\$9,000.00<br>\$8,000.00<br>\$7,000.00<br>\$6,000.00                                                                            | structional personnel onal Expenditures per \$7,383.00                                            | FTE/ ADMINISTRATIVE<br>Full-Time Equ<br>\$                                  | ivalent Stude                            |           | \$8,039.00                                                 |
|                | ■ FTE / 1<br>Total Operating and Instruction<br>\$9,000.00<br>\$8,000.00<br>\$7,000.00<br>\$6,000.00<br>\$5,000.00<br>\$4,000.00<br>\$3,000.00                             | structional personnel onal Expenditures per \$7,383.00                                            | FTE/ ADMINISTRATIVE<br>Full-Time Equ<br>\$                                  | ivalent Stude                            |           | \$8,039.00                                                 |
|                | ■ FTE / 1<br>Total Operating and Instruction<br>\$9,000.00<br>\$8,000.00<br>\$7,000.00<br>\$5,000.00<br>\$4,000.00<br>\$3,000.00<br>\$2,000.00                             | structional personnel onal Expenditures per \$7,383.00                                            | FTE/ ADMINISTRATIVE<br>Full-Time Equ<br>\$                                  | ivalent Stude                            |           | \$8,039.00                                                 |
|                | ■ FTC / 1<br>Total Operating and Instruction<br>\$9,000.00<br>\$8,000.00<br>\$7,000.00<br>\$6,000.00<br>\$5,000.00<br>\$4,000.00<br>\$3,000.00<br>\$2,000.00<br>\$1,000.00 | structional personnel onal Expenditures per \$7,383.00                                            | FTE/ ADMINISTRATIVE<br>Full-Time Equ<br>\$                                  | ivalent Stude                            |           | \$8,039.00                                                 |
|                | ■ FTE / 1<br>Total Operating and Instruction<br>\$9,000.00<br>\$8,000.00<br>\$7,000.00<br>\$5,000.00<br>\$4,000.00<br>\$3,000.00<br>\$2,000.00<br>\$1,000.00<br>\$         | AHAM LINCOLN MIDDLE<br>School                                                                     | FTE/ ADMINISTRATIVE<br>Full-Time Equ<br>\$<br>\$7<br>ABRAHAM                | IVAIENT Stude                            | it        | \$8,039.00<br>\$7,054.00<br>RAHAM LINCOLN MIDDLE<br>SCHOOL |
|                | ■ FTE / 1<br>Total Operating and Instruction<br>\$9,000.00<br>\$8,000.00<br>\$7,000.00<br>\$5,000.00<br>\$4,000.00<br>\$3,000.00<br>\$2,000.00<br>\$1,000.00<br>\$         | STRUCTIONAL PERSONNEL<br>onal Expenditures per<br>\$7,383.00<br>\$6,606.00<br>AHAM LINCOLN MIDDLE | FTE/ ADMINISTRATIVE Full-Time Equ \$ 5 57 6 6 6 6 6 6 6 6 6 6 6 6 6 6 6 6 6 | I LINCOLIN MIDDLE                        | it        | \$8,039.00<br>\$7,054.00<br>RAHAM LINCOLN MIDDLE           |
|                | ■ FTE / 1<br>Total Operating and Instruction<br>\$9,000.00<br>\$8,000.00<br>\$7,000.00<br>\$5,000.00<br>\$4,000.00<br>\$3,000.00<br>\$2,000.00<br>\$1,000.00<br>\$         | \$7,383.00<br>\$6,606.00                                                                          | FTE/ ADMINISTRATIVE<br>Full-Time Equ<br>\$<br>\$7                           | ivalent Stude                            | it        | \$8,039.00<br>\$7,054.00                                   |