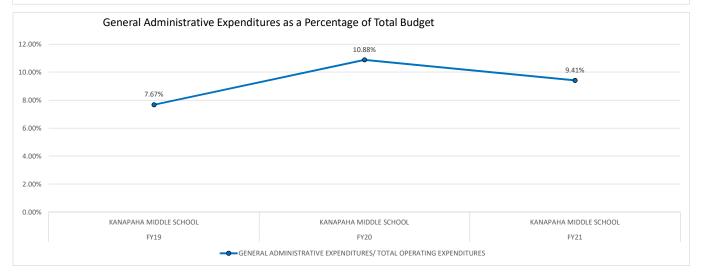

TIONAL | ADMINISTRATIVE | EXPENDITURES PER | EXPENDITURES PER       | OPERATING                                        |
| YEAR   |                        | DEDCOMPLET         | DEDCOMPLET     |                  |                        |                                                  |
| TEAN   | SCHOOL NAME            | PERSONNEL          | PERSONNEL      | FTE              | FTE                    | EXPENDITURES                                     |
|        | KANAPAHA MIDDLE SCHOOL | 21.80              |                |                  |                        | EXPENDITURES<br>7.67%                            |
| FY19   |                        |                    | 92.80          | \$ 7,042.00      | \$ 6,502.00            |                                                  |









|        |                                 |                    | FTE/           | TOTAL OPERATING  | TOTAL<br>INSTRUCTIONAL | GENERAL<br>ADMINISTRATIVE<br>EXPENDITURES/ TOTAL |
|--------|---------------------------------|--------------------|----------------|------------------|------------------------|--------------------------------------------------|
| SCHOOL |                                 | FTE/ INSTRUCTIONAL | ADMINISTRATIVE | EXPENDITURES PER | EXPENDITURES PER       | OPERATING                                        |
| YEAR   | SCHOOL NAME                     | PERSONNEL          | PERSONNEL      | FTE              | FTE                    | EXPENDITURES                                     |
| FY19   | KIMBALL WILES ELEMENTARY SCHOOL | 13.70              | 83.70          |