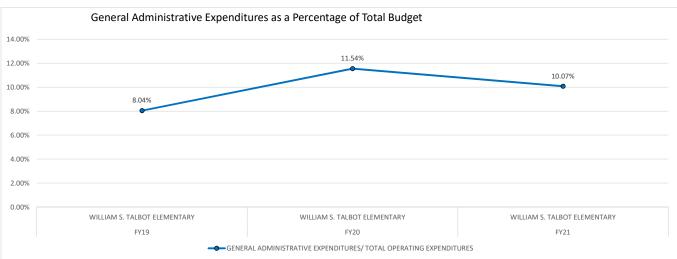

TOTAL OPERATING  | INSTRUCTIONAL    | EXPENDITURES/ TOTAL       |
| SCHOOL |                              | FTE/ INSTRUCTIONAL | ADMINISTRATIVE | EXPENDITURES PER | EXPENDITURES PER | OPERATING                 |
| YEAR   | SCHOOL NAME                  | PERSONNEL          | PERSONNEL      | FTE              | FTE              | EXPENDITURES              |
| FY19   | WILLIAM S. TALBOT ELEMENTARY | 13.80              | 73.10          | \$ 8,836.00      | \$ 8,125.00      | 8.04%                     |
| FY20   | WILLIAM S. TALBOT ELEMENTARY | 12.40              | 70.10          | \$ 10,699.00     | \$ 9,464.00      | 11.54%                    |
| FY21   | WILLIAM S. TALBOT ELEMENTARY | 10.60              | 49.90          | \$ 10,538.00     | \$ 9,477.00      | 10.07%                    |