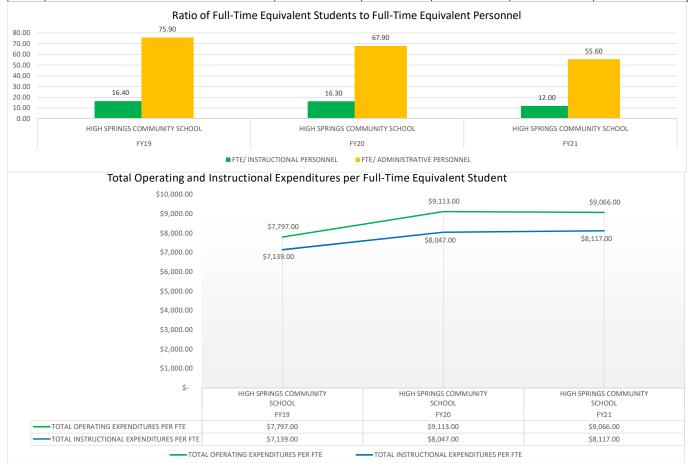

| FTE                                        | EXPENDITURES                                                  |
| FY19   | HIGH SPRINGS COMMUNITY SCHOOL | 16.40              | 75.90     | \$ 7,797.00                         | \$ 7,139.00                                | 8.44%                                                         |
| FY20   | HIGH SPRINGS COMMUNITY SCHOOL | 16.30              | 67.90     | \$ 9,113.00                         | \$ 8,047.00                                | 11.69%                                                        |
| FY21   | HIGH SPRINGS COMMUNITY SCHOOL | 12.00              | 55.60     | \$ 9,066.00                         | \$ 8,117.00                                | 10.47%                                                        |









| SCHOOL<br>YEAR<br>Y19<br>Y20 | SCHOOL NAME<br>HOSPITAL HOMEBOUND<br>HOSPITAL HOMEBOUND | FTE/ INSTRUCTION<br>PERSONNEL  | FTE/<br>AL ADMINISTRATIVE<br>PERSONNEL | TOTAL OPERAT<br>EXPENDITURES<br>FTE<br>\$ 150,913<br>\$ 23,61 | PER E      |                 | GENERAL<br>ADMINISTRATIVE<br>EXPENDITURES/ TOTAL<br>OPERATING<br>EXPENDITURES<br>4.18<br>6.50 |
|------------------------------|---------------------------------------------------------|--------------------------------|----------------------------------------|---------------------------------------------------------------|------------|-----------------|-----------------------------------------------------------------------------------------------|
| Y21                          | HOSPITAL HOMEBOOND