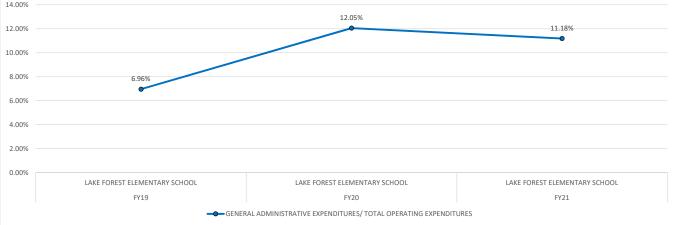

|                                          | 11.18%                                    |                                  |







|        |                                    |                    | •              | •                |                        |                                                  |
|--------|------------------------------------|--------------------|----------------|------------------|------------------------|--------------------------------------------------|
|        |                                    |                    | FTE/           | TOTAL OPERATING  | TOTAL<br>INSTRUCTIONAL | GENERAL<br>ADMINISTRATIVE<br>EXPENDITURES/ TOTAL |
| SCHOOL |                                    | FTE/ INSTRUCTIONAL | ADMINISTRATIVE | EXPENDITURES PER | EXPENDITURES PER       | OPERATING                                        |
| JCHOOL |                                    | FIE/ INSTRUCTIONAL | A