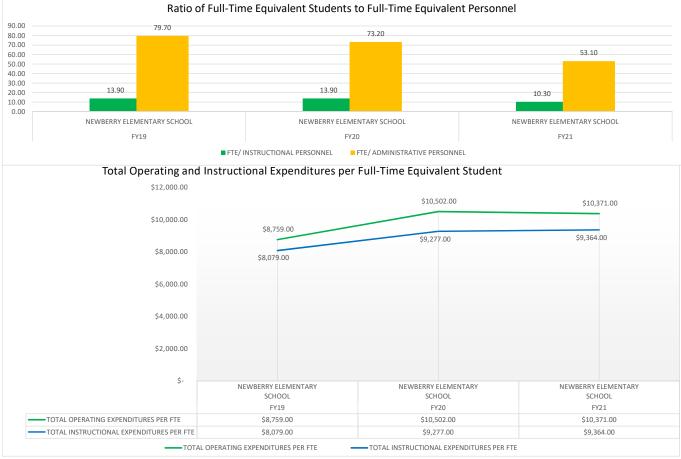

| \$ 8,759.00                                | \$ 8,079.00                                       | 7.77%                                                                         |
| =              |                            | 13.90                           | 73.20                               | \$ 10,502.00                               | \$ 9.277.00                                       | 11.66%                                                                        |
| FY20           | NEWBERRY ELEMENTARY SCHOOL | 13.90                           | 73.20                               | J 10,502.00                                | Ş 5,211.00                                        | 11.0070                                                                       |









|        |                      |                    | FTE/           | TOTAL OPERATING  | TOTAL<br>INSTRUCTIONAL | GENERAL<br>ADMINISTRATIVE<br>EXPENDITURES/ TOTAL |
|--------|----------------------|--------------------|----------------|------------------|------------------------|--------------------------------------------------|
| SCHOOL |                      | FTE/ INSTRUCTIONAL | ADMINISTRATIVE | EXPENDITURES PER | EXPENDITURES PER       | OPERATING                                        |
| YEAR   | SCHOOL NAME          | PERSONNEL          | PERSONNEL      | FTE              | FTE                    | EXPENDITURES                                     |
| FY19   | NEWBERRY HIGH SCHOOL | 23.10              | 50.00          | \$ 8,596.00      | \$ 7,918.00            | 7.88%