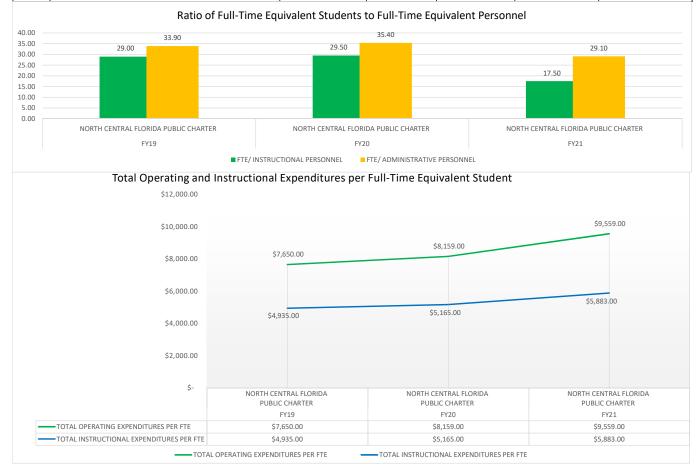

| EXPENDITURES                                                  |
| FY19   | NORTH CENTRAL FLORIDA PUBLIC CHARTER | 29.00              | 33.90            | \$ 7,650.00                         | \$ 4,935.00                                | 35.49%                                                        |
| FY20   | NORTH CENTRAL FLORIDA PUBLIC CHARTER | 29.50              | 35.40            | \$ 8,159.00                         | \$ 5,165.00                                | 36.69%                                                        |
| FY21   | NORTH CENTRAL FLORIDA PUBLIC CHARTER | 17.50              | 29.10            | \$ 9,559.00                         | \$ 5,883.00                                | 38.45%                                                        |









|        |                                                  |                    | FTE/           | TOTAL OPERATING                         | TOTAL<br>INSTRUCTIONAL | GENERAL<br>ADMINISTRATIVE<br>EXPENDITURES/ TOTAL |
|--------|--------------------------------------------------|--------------------|----------------|-----------------------------------------|------------------------|--------------------------------------------------|
| SCHOOL |                                                  | FTE/ INSTRUCTIONAL | ADMINISTRATIVE | EXPENDITURES PER                        | EXPENDITURES PER       | OPERATING                                        |
| YEAR   | SCHOOL NAME                                      | PERSONNEL          | PERSONNEL      | FTE