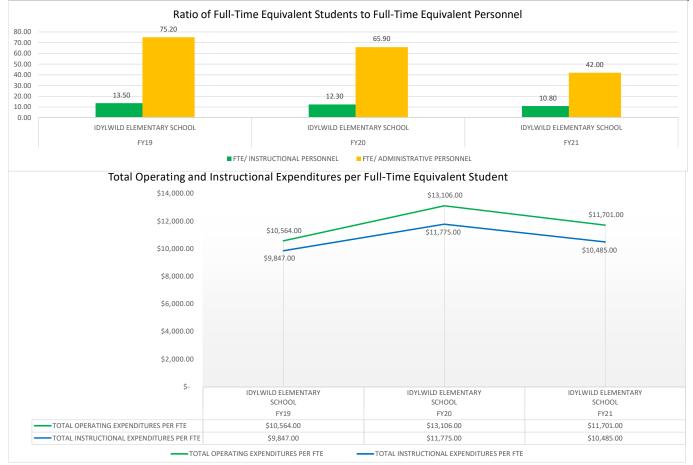

| TOTAL OPERATING  | INSTRUCTIONAL    | EXPENDITURES/ TOTAL       |
| SCHOOL |                            | FTE/ INSTRUCTIONAL | ADMINISTRATIVE | EXPENDITURES PER | EXPENDITURES PER | OPERATING                 |
| YEAR   | SCHOOL NAME                | PERSONNEL          | PERSONNEL      | FTE              | FTE              | EXPENDITURES              |
| FY19   | IDYLWILD ELEMENTARY SCHOOL | 13.50              | 75.20          | \$ 10,564.00     | \$ 9,847.00      | 6.79%                     |
| FY20   | IDYLWILD ELEMENTARY SCHOOL | 12.30              | 65.90          | \$ 13,106.00     | \$ 11,775.00     | 10.15%                    |
| FY21   | IDYLWILD ELEMENTARY SCHOOL | 10.80              | 42.00          | \$ 11,701.00     | \$ 10,485.00     | 10.39%                    |









| SCHOOL<br>YEAR | SCHOOL NAME                       | FTE/ INSTRUCTIONAL<br>PERSONNEL | FTE/<br>ADMINISTRATIVE<br>PERSONNEL | TOTAL OPERATING<br>EXPENDITURES PER<br>FTE | TOTAL<br>INSTRUCTIONAL<br>EXPENDITURES PER<br>FTE | GENERAL<br>ADMINISTRATIVE<br>EXPENDITURES/ TOTAL<br>OPERATING<br>EXPENDITURES |
|----------------|-----------------------------------|---------------------------------|-------------------------------------|--------------------------------------------|---------------------------------------------------|-------------------------------------------------------------------------------|
| FY19           | JOSEPH WILLIAMS ELEMENTARY SCHOOL | 14.90                           | 78.70                               | \$ 8,891.00                                | \$ 8,190.00