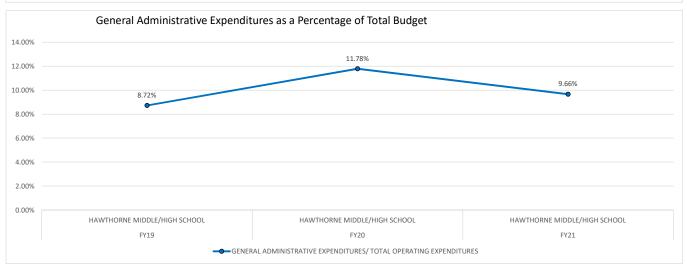

| EXPENDITURES                                                  |
| FY19   | HAWTHORNE MIDDLE/HIGH SCHOOL | 32.40              | 35.70                  | \$ 10,154.00                        | \$ 9,268.00                                | 8.72%                                                         |
| FY20   | HAWTHORNE MIDDLE/HIGH SCHOOL | 34.10              | 40.90                  | \$ 10,338.00                        | \$ 9,121.00                                | 11.78%                                                        |
| FY21   | HAWTHORNE MIDDLE/HIGH SCHOOL | 12.80              | 32.10                  | \$ 10,066.00                        | \$ 9,093.00                                | 9.66%                                                         |









| SCHOOL<br>YEAR | SCHOOL NAME                                                                        | FTE/ INSTRUCTIONAL<br>PERSONNEL |       | TOTAL OPERATING<br>EXPENDITURES PER<br>FTE | TOTAL<br>INSTRUCTIONAL<br>EXPENDITURES PER<br>FTE | GENERAL<br>ADMINISTRATIVE<br>EXPENDITURES/ TOTAL<br>OPERATING<br>EXPENDITURES |
|----------------|------------------------------------------------------------------------------------|---------------------------------|-------|--------------------------------------------|---------------------------------------------------|-------------------------------------------------------------------------------|
|                |                                                                                    |                                 |       |