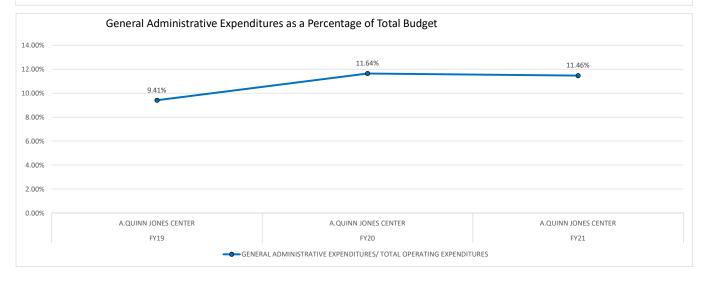

|        |                      |                    | FTE/           | TOTAL OPERATING  | TOTAL<br>INSTRUCTIONAL | GENERAL<br>ADMINISTRATIVE<br>EXPENDITURES/ TOTAL |  |  |  |
|--------|----------------------|--------------------|----------------|------------------|------------------------|--------------------------------------------------|--|--|--|
| SCHOOL |                      | FTE/ INSTRUCTIONAL | ADMINISTRATIVE | EXPENDITURES PER | EXPENDITURES PER       | OPERATING                                        |  |  |  |
| YEAR   | SCHOOL NAME          | PERSONNEL          | PERSONNEL      | FTE              | FTE                    | EXPENDITURES                                     |  |  |  |
| 1 LAN  | SCHOOL MAINE         | FERSONNEE          | FERSONNEE      | 115              | 115                    | EXPENDITORES                                     |  |  |  |
| FY19   | A.QUINN JONES CENTER | 3.50               | 11.20          | \$ 48,563.00     | \$ 43,992.00           | 9.41%                                            |  |  |  |
| FY20   | A.QUINN JONES CENTER | 3.20               | 13.30          | \$ 49,734.00     | \$ 43,946.00           | 11.64%                                           |  |  |  |
| FY21   | A.QUINN JONES CENTER | 1.40               | 8.60           | \$ 50,258.00     | \$ 44,499.00           | 11.46%                                           |  |  |  |