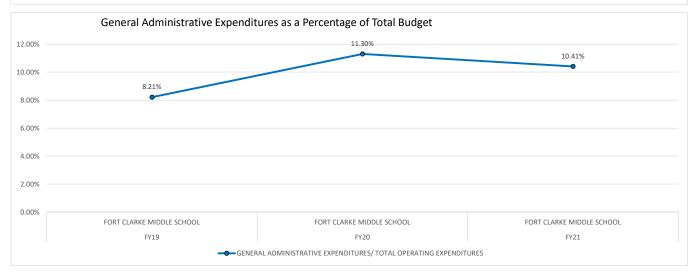

| EXPENDITURES                                                  |
| FY19   | FORT CLARKE MIDDLE SCHOOL | 19.90              | 88.60                  | \$ 7,467.00                         | \$ 6,854.00                                | 8.21%                                                         |
| FY20   | FORT CLARKE MIDDLE SCHOOL | 19.10              | 70.30                  | \$ 8,217.00                         | \$ 7,289.00                                | 11.30%                                                        |
| FY21   | FORT CLARKE MIDDLE SCHOOL | 13.50              | 61.40                  | \$ 8,610.00                         | \$ 7,714.00                                | 10.41%                                                        |









|        |                         |                    | -                      |                                     |                                            |                                                               |
|--------|-------------------------|--------------------|------------------------|-------------------------------------|--------------------------------------------|---------------------------------------------------------------|
| SCHOOL |                         | FTE/ INSTRUCTIONAL | FTE/<br>ADMINISTRATIVE | TOTAL OPERATING<br>EXPENDITURES PER | TOTAL<br>INSTRUCTIONAL<br>EXPENDITURES PER | GENERAL<br>ADMINISTRATIVE<br>EXPENDITURES/ TOTAL<br>OPERATING |
|        |                         |                    |                        |