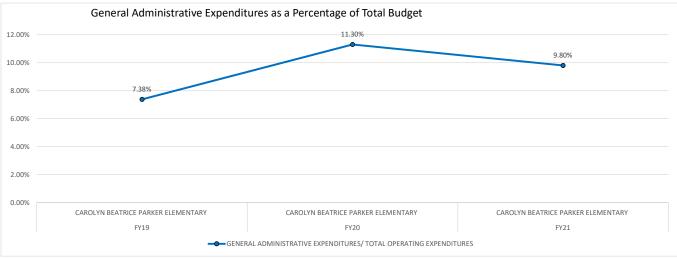

|
| SCHOOL |                                    | FTE/ INSTRUCTIONAL | ADMINISTRATIVE | <b>EXPENDITURES PER</b> | EXPENDITURES PER | OPERATING                 |
| YEAR   | SCHOOL NAME                        | PERSONNEL          | PERSONNEL      | FTE                     | FTE              | EXPENDITURES              |
| FY19   | CAROLYN BEATRICE PARKER ELEMENTARY | 12.40              | 70.30          | \$ 10,349.00            | \$ 9,585.00      | 7.38%                     |
| FY20   | CAROLYN BEATRICE PARKER ELEMENTARY | 10.90              | 55.80          | \$ 12,506.00            | \$ 11,093.00     | 11.30%                    |
| FY21   | CAROLYN BEATRICE PARKER ELEMENTARY | 10.10              | 49.70          | \$ 11,528.00            | \$ 10,399.00     | 9.80%                     |









|        |                                 |                    |                |                  | TOTAL            | GENERAL<br>ADMINISTRATIVE |
|--------|---------------------------------|--------------------|----------------|------------------|------------------|---------------------------|
|        |                                 |                    | FTE/           | TOTAL OPERATING  | INSTRUCTIONAL    | EXPENDITURES/ TOTAL       |
| SCHOOL |                                 | FTE/ INSTRUCTIONAL | ADMINISTRATIVE | EXPENDITURES PER | EXPENDITURES PER | OPERATING                 |
| YEAR   | SCHOOL NAME                     | PERSONNEL          | PERSONNEL      | FTE              | FTE              | EXPENDITURES              |
| FY19   | CHESTER SHELL ELEMENTARY SCHOOL | 12.6