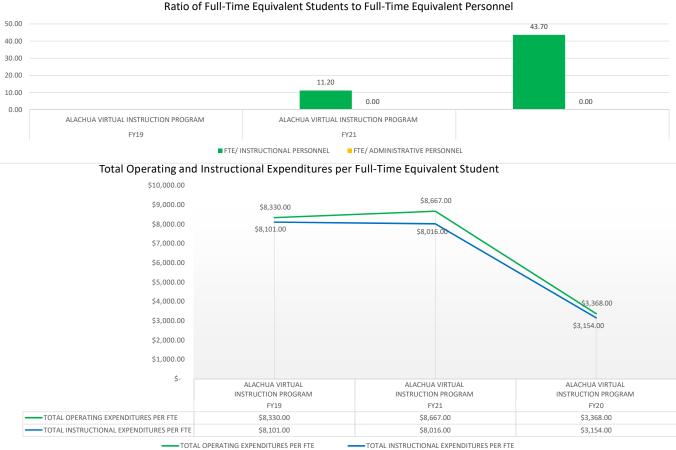

| SCHOOL<br>YEAR | SCHOOL NAME                         | FTE/ INSTRUCTIONAL<br>PERSONNEL | FTE/<br>ADMINISTRATIVE<br>PERSONNEL | TOTAL OPERATING<br>EXPENDITURES PER<br>FTE | TOTAL<br>INSTRUCTIONAL<br>EXPENDITURES PER<br>FTE | GENERAL<br>ADMINISTRATIVE<br>EXPENDITURES/ TOTAL<br>OPERATING<br>EXPENDITURES |
|----------------|-------------------------------------|---------------------------------|-------------------------------------|--------------------------------------------|---------------------------------------------------|-------------------------------------------------------------------------------|
| FY19           | ALACHUA VIRTUAL INSTRUCTION PROGRAM |                                 |                                     | \$ 8,330.00                                | \$ 8,101.00                                       | 2.76%                                                                         |
| FY21           | ALACHUA VIRTUAL INSTRUCTION PROGRAM | 11.20                           | 0.00                                | \$ 8,667.00                                | \$ 8,016.00                                       | 7.51%                                                                         |
| FY20           | ALACHUA VIRTUAL INSTRUCTION PROGRAM | 43.70                           | 0.00                                | \$ 3,368.00                                | \$ 3,154.00                                       | 6.35%                                                                         |
|                | Ratio of Full-Time Fo               | uivalent Students               | to Full-Time Fa                     | uivalent Person                            | nel                                               |                                                                               |