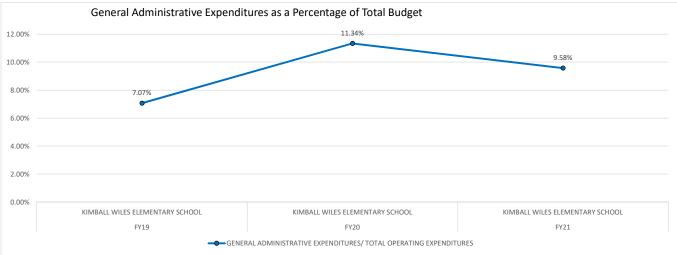

ES PER | EXPENDITURES PER       | OPERATING                                        |
| YEAR   | SCHOOL NAME                     | PERSONNEL          | PERSONNEL      | FTE              | FTE                    | EXPENDITURES                                     |
| FY19   | KIMBALL WILES ELEMENTARY SCHOOL | 13.70              | 83.70          | \$ 8,778.00      | \$ 8,157.00            | 7.07%                                            |
| FY20   | KIMBALL WILES ELEMENTARY SCHOOL | 13.40              | 72.90          | \$ 10,219.00     | \$ 9,060.00            | 11.34%                                           |
| FY21   | KIMBALL WILES ELEMENTARY SCHOOL | 10.50              | 56.80          | \$ 10,110.00     | \$ 9,142.00            | 9.58%                                            |







ACPS



| 19         LAKE FOREST ELEMENTARY SCHOOL           20         LAKE FOREST ELEMENTARY SCHOOL           21         LAKE FOREST ELEMENTARY SCHOOL           21         LAKE FOREST ELEMENTARY SCHOOL           22         Ratio of Full-Time Equivaler           0.00         55.50           0.00         55.50           0.00         12.90           0.00         12.90           0.00         12.90           0.00         12.90           0.00         12.90           0.00         12.90           0.00         12.90           0.00         12.90           0.00         12.90           0.00         14.60           0.00         12.90           0.00         12.90           0.00         12.90           0.00         14.60           0.00         12.90           0.00         \$13,000.00           \$14