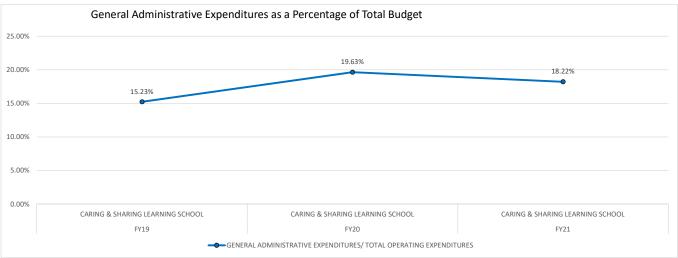

INSTRUCTIONAL    | EXPENDITURES/ TOTAL       |
| SCHOOL |                                  | FTE/ INSTRUCTIONAL | ADMINISTRATIVE | EXPENDITURES PER | EXPENDITURES PER | OPERATING                 |
| YEAR   | SCHOOL NAME                      | PERSONNEL          | PERSONNEL      | FTE              | FTE              | EXPENDITURES              |
| FY19   | CARING & SHARING LEARNING SCHOOL | 8.60               | 94.20          | \$ 10,065.00     | \$ 8,532.00      | 15.23%                    |
| FY20   | CARING & SHARING LEARNING SCHOOL | 11.50              | 48.70          | \$ 10,063.00     | \$ 8,088.00      | 19.63%                    |
| FY21   | CARING & SHARING LEARNING SCHOOL | 10.70              | 48.30          | \$ 10,791.00     | \$ 8,825.00      | 18.22%                    |









|        |                                    |                    | •              | •                       |                  |                           |
|--------|------------------------------------|--------------------|----------------|-------------------------|------------------|---------------------------|
|        |                                    |                    |                |                         | TOTAL            | GENERAL<br>ADMINISTRATIVE |
|        |                                    |                    | FTE/           | TOTAL OPERATING         | INSTRUCTIONAL    | EXPENDITURES/ TOTAL       |
| SCHOOL |                                    | FTE/ INSTRUCTIONAL | ADMINISTRATIVE | <b>EXPENDITURES PER</b> | EXPENDITURES PER | OPERATING                 |