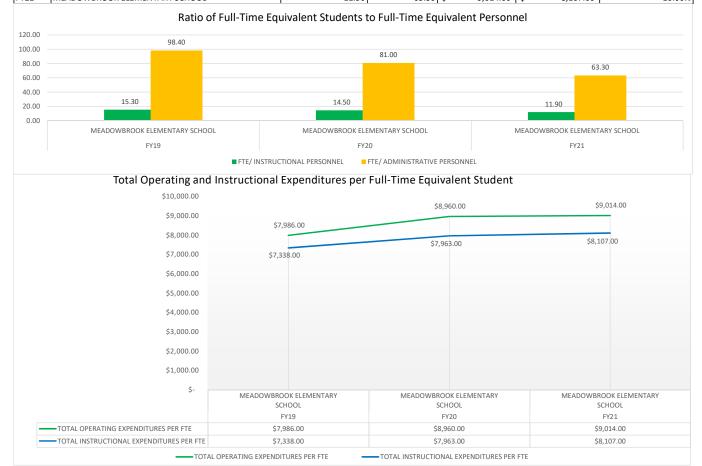

TAL OPERATING  | INSTRUCTIONAL    | EXPENDITURES/ TOTAL       |
| SCHOOL |                               | FTE/ INSTRUCTIONAL | ADMINISTRATIVE | EXPENDITURES PER | EXPENDITURES PER | OPERATING                 |
| YEAR   | SCHOOL NAME                   | PERSONNEL          | PERSONNEL      | FTE              | FTE              | EXPENDITURES              |
| FY19   | MEADOWBROOK ELEMENTARY SCHOOL | 15.30              | 98.40          | \$ 7,986.00      | \$ 7,338.00      | 8.13%                     |
| FY20   | MEADOWBROOK ELEMENTARY SCHOOL | 14.50              | 81.00          | \$ 8,960.00      | \$ 7,963.00      | 11.14%                    |
| FY21   | MEADOWBROOK ELEMENTARY SCHOOL | 11.90              | 63.30          | \$ 9,014.00      | \$ 8,107.00      | 10.06%                    |









|        |                  |                    | FTE/           | TOTAL OPERATING  | TOTAL<br>INSTRUCTIONAL | GENERAL<br>ADMINISTRATIVE<br>EXPENDITURES/ TOTAL |
|--------|------------------|--------------------|----------------|------------------|------------------------|--------------------------------------------------|
| SCHOOL |                  | FTE/ INSTRUCTIONAL | ADMINISTRATIVE | EXPENDITURES PER | EXPENDITURES PER       | OPERATING                                        |
| YEAR   | SCHOOL NAME      | PERSONNEL          | PERSONNEL      | FTE              | FTE                    | EXPENDITURES                                     |
| FY19   | MICANOPY ACADEMY | 16.20              | 40.60          | \$ 6,663.00      | \$ 5,354.00            | 19.65%