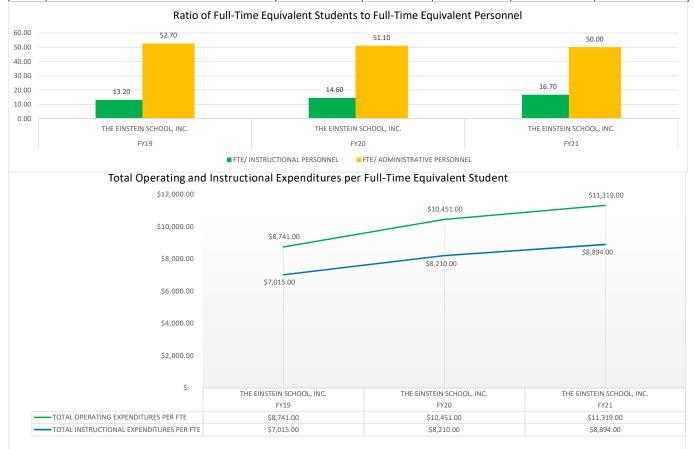

FTE/           | TOTAL OPERATING  | INSTRUCTIONAL    | EXPENDITURES/ TOTAL       |
| SCHOOL |                           | FTE/ INSTRUCTIONAL | ADMINISTRATIVE | EXPENDITURES PER | EXPENDITURES PER | OPERATING                 |
| YEAR   | SCHOOL NAME               | PERSONNEL          | PERSONNEL      | FTE              | FTE              | EXPENDITURES              |
| FY19   | THE EINSTEIN SCHOOL, INC. | 13.20              | 52.70          | \$ 8,741.00      | \$ 7,015.00      | 19.75%                    |
| FY20   | THE EINSTEIN SCHOOL, INC. | 14.60              | 51.10          | \$ 10,451.00     | \$ 8,210.00      | 21.44%                    |
| FY21   | THE EINSTEIN SCHOOL, INC. | 16.70              | 50.00          | \$ 11,319.00     | \$ 8,894.00      | 21.43%                    |









| SCHOOL<br>YEAR | SCHOOL NAME                       | FTE/ INSTRUCTIONAL<br>PERSONNEL | FTE/<br>ADMINISTRATIVE<br>PERSONNEL | TOTAL OPERATING<br>EXPENDITURES PER<br>FTE | TOTAL<br>INSTRUCTIONAL<br>EXPENDITURES PER<br>FTE | GENERAL<br>ADMINISTRATIVE<br>EXPENDITURES/ TOTAL<br>OPERATING<br>EXPENDITURES |
|----------------|-----------------------------------|---------------------------------|-------------------------------------|--------------------------------------------|---------------------------------------------------|-------------------------------------------------------------------------------|
| FY19           | THE ONE ROOM SCHOOL HOUSE PROJECT | 12.50                           | 20.00                               | \$ 7,787.00                                | \$ 6,470.00