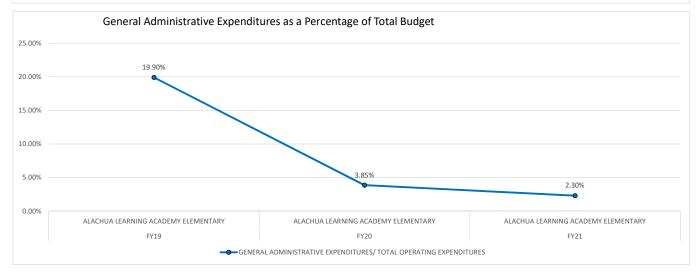

|   |        |                                          |                    | •              |                  |                  | A.                        |
|---|--------|------------------------------------------|--------------------|----------------|------------------|------------------|---------------------------|
|   |        |                                          |                    |                |                  | TOTAL            | GENERAL<br>ADMINISTRATIVE |
|   |        |                                          |                    | FTE/           | TOTAL OPERATING  | INSTRUCTIONAL    | EXPENDITURES/ TOTAL       |
|   | SCHOOL |                                          | FTE/ INSTRUCTIONAL | ADMINISTRATIVE | EXPENDITURES PER | EXPENDITURES PER | OPERATING                 |
|   | YEAR   | SCHOOL NAME                              | PERSONNEL          | PERSONNEL      | FTE              | FTE              | EXPENDITURES              |
|   | Y19    | ALACHUA LEARNING ACADEMY ELEMENTARY      | 14.40              | 23.10          | \$ 5,247.00      | \$ 5,143.00      | 19.90%                    |
| 1 | Y20    | ALACHUA LEARNING ACADEMY ELEMENTARY      | 12.00              | 19.20          | \$ 6,735.00      | \$ 6,476.00      | 3.85%                     |
| Į | Y21    | ALACHUA LEARNING ACADEMY ELEMENTARY      | 11.80              | 17.70          | \$ 8,927.00      | \$ 8,721.00      | 2.30%                     |
| Ľ | 121    | ALACHUA LEAKINING ACADEIVIT ELEIVIENTAKT | 11.80              | 17.70          | \$ 6,927.00      | \$ 6,721.00      | 2.307                     |