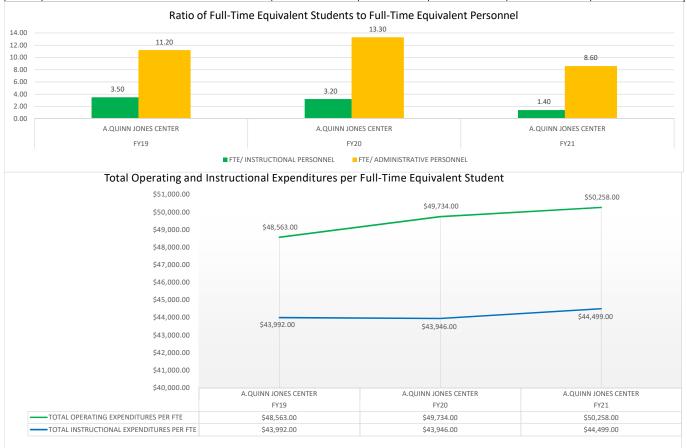

|        |                      |                    | FTE/           | TOTAL OPERATING  | TOTAL<br>INSTRUCTIONAL | GENERAL<br>ADMINISTRATIVE<br>EXPENDITURES/ TOTAL |  |  |  |
|--------|----------------------|--------------------|----------------|------------------|------------------------|--------------------------------------------------|--|--|--|
| SCHOOL |                      | FTE/ INSTRUCTIONAL | ADMINISTRATIVE | EXPENDITURES PER | EXPENDITURES PER       | OPERATING                                        |  |  |  |
| YEAR   | SCHOOL NAME          | PERSONNEL          | PERSONNEL      | FTE              | FTE                    | EXPENDITURES                                     |  |  |  |
| 1 LAN  | SCHOOL MAINE         | FERSONNEE          | FERSONNEE      | 115              | 115                    | EXPENDITORES                                     |  |  |  |
| FY19   | A.QUINN JONES CENTER | 3.50               | 11.20          | \$ 48,563.00     | \$ 43,992.00           | 9.41%                                            |  |  |  |
| FY20   | A.QUINN JONES CENTER | 3.20               | 13.30          | \$ 49,734.00     | \$ 43,946.00           | 11.64%                                           |  |  |  |
| FY21   | A.QUINN JONES CENTER | 1.40               | 8.60           | \$ 50,258.00     | \$ 44,499.00           | 11.46%                                           |  |  |  |