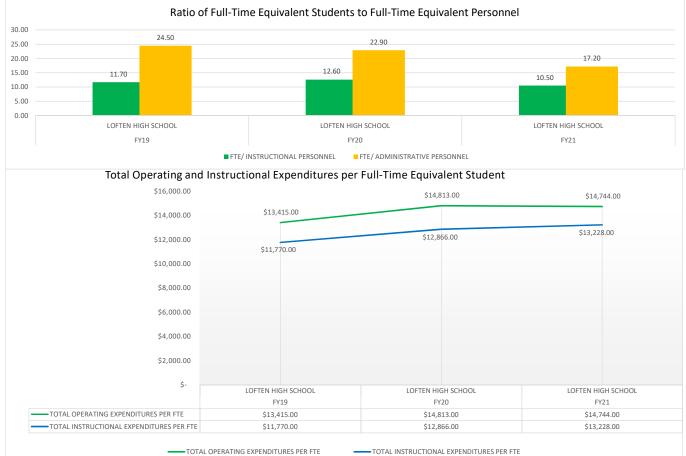

E        | FTE/ INSTRUCTIONAL<br>PERSONNEL | ADMINISTRATIVE<br>PERSONNEL | EXPENDITURES PER<br>FTE | EXPENDITURES PER<br>FTE | OPERATING<br>EXPENDITURES                        |
| FY19           | LOFTEN HIGH SCHOOL | 11.70                           | 24.50                       | \$ 13,415.00            | \$ 11,770.00            | 12.27%                                           |
| FY20           | LOFTEN HIGH SCHOOL | 12.60                           | 22.90                       | \$ 14,813.00            | \$ 12,866.00            | 13.15%                                           |
| FY21           | LOFTEN HIGH SCHOOL | 10.50                           | 17.20                       | \$ 14,744.00            | \$ 13,228.00            | 10.28%                                           |



TOTAL INSTRUCTIONAL EXPENDITURES PER FTE







|                |                                     |                                 | •                                   | •                                          |                                                   |                                                                               |
|----------------|-------------------------------------|---------------------------------|-------------------------------------|--------------------------------------------|---------------------------------------------------|-------------------------------------------------------------------------------|
| SCHOOL<br>YEAR | SCHOOL NAME                         | FTE/ INSTRUCTIONAL<br>PERSONNEL | FTE/<br>ADMINISTRATIVE<br>PERSONNEL | TOTAL OPE