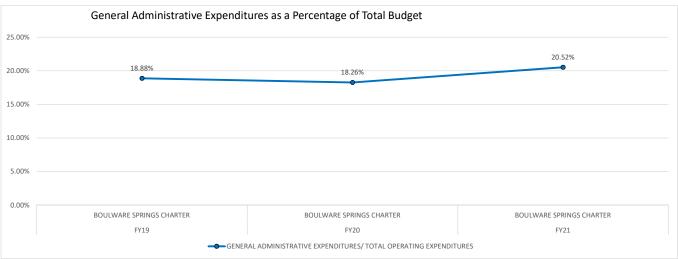

|        |                          |                    |                |                  | TOTAL            | GENERAL<br>ADMINISTRATIVE |
|--------|--------------------------|--------------------|----------------|------------------|------------------|---------------------------|
|        |                          |                    | FTE/           | TOTAL OPERATING  | INSTRUCTIONAL    | EXPENDITURES/ TOTAL       |
| SCHOOL |                          | FTE/ INSTRUCTIONAL | ADMINISTRATIVE | EXPENDITURES PER | EXPENDITURES PER | OPERATING                 |
| YEAR   | SCHOOL NAME              | PERSONNEL          | PERSONNEL      | FTE              | FTE              | EXPENDITURES              |
| FY19   | BOULWARE SPRINGS CHARTER | 12.00              | 39.00          | \$ 7,872.00      | \$ 6,386.00      | 18.88%                    |
| FY20   | BOULWARE SPRINGS CHARTER | 13.70              | 37.70          | \$ 8,384.00      | \$ 6,853.00      | 18.26%                    |
| FY21   | BOULWARE SPRINGS CHARTER | 13.10              | 31.30          | \$ 10,391.00     | \$ 8,260.00      | 20.52%                    |