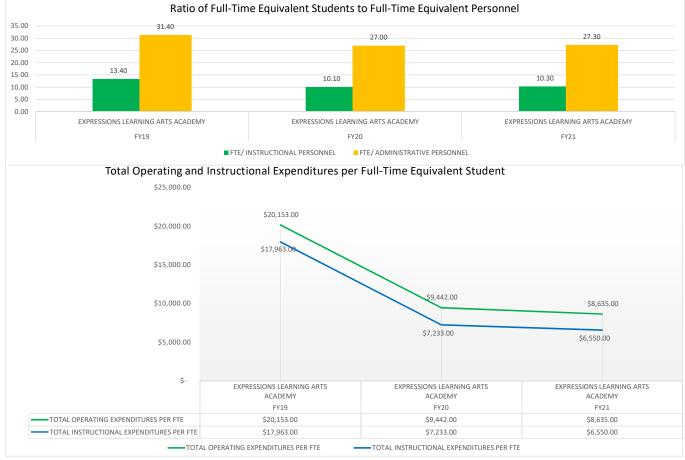

/           | TOTAL OPERATING  | INSTRUCTIONAL    | EXPENDITURES/ TOTAL |
| SCHOOL |                                   | FTE/ INSTRUCTIONAL | ADMINISTRATIVE | EXPENDITURES PER | EXPENDITURES PER | OPERATING           |
| YEAR   | SCHOOL NAME                       | PERSONNEL          | PERSONNEL      | FTE              | FTE              | EXPENDITURES        |
| FY19   | EXPRESSIONS LEARNING ARTS ACADEMY | 13.40              | 31.40          | \$ 20,153.00     | \$ 17,963.00     | 10.87%              |
| FY20   | EXPRESSIONS LEARNING ARTS ACADEMY | 10.10              | 27.00          | \$ 9,442.00      | \$ 7,233.00      | 23.40%              |
| FY21   | EXPRESSIONS LEARNING ARTS ACADEMY | 10.30              | 27.30          | \$ 8,635.00      | \$ 6,550.00      | 24.14%              |









| SCHOOL<br>YEAR | SCHOOL NAME                | FTE/ INSTRUCTIONAL<br>PERSONNEL | FTE/<br>ADMINISTRATIVE<br>PERSONNEL | TOTAL OPERATING<br>EXPENDITURES PER<br>FTE | TOTAL<br>INSTRUCTIONAL<br>EXPENDITURES PER<br>FTE | GENERAL<br>ADMINISTRATIVE<br>EXPENDITURES/ TOTAL<br>OPERATING<br>EXPENDITURES |
|----------------|----------------------------|---------------------------------|-------------------------------------|--------------------------------------------|---------------------------------------------------|-------------------------------------------------------------------------------|
| FY19           | F. W. BUCHHOLZ HIGH SCHOOL | 22.90                           | 78.80                               | \$ 6,880.00                                | \$ 6,428.00