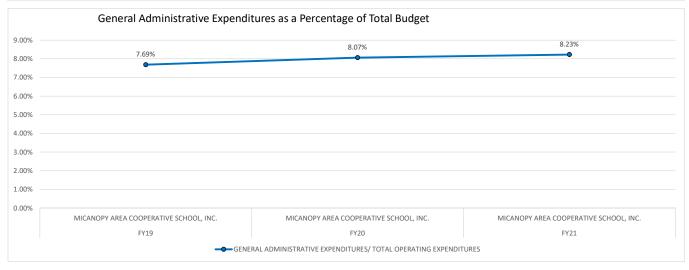

TIVE SCHOOL, INC. | 15.40                           | 71.70 | \$ 8,307.00                                | \$ 7,668.00                                       | 7.69%                                                                         |
| FY20           | MICANOPY AREA COOPERATIVE SCHOOL, INC. | 12.30                           | 49.10 | \$ 8,628.00                                | \$ 7,932.00                                       | 8.07%                                                                         |
| FY21           | MICANOPY AREA COOPERATIVE SCHOOL, INC. | 13.20                           | 70.20 | \$ 9,269.00                                | \$ 8,506.00                                       | 8.23%                                                                         |





## Ratio of Full-Time Equivalent Students to Full-Time Equivalent Personnel



## Fiscal Transparency



| SCHOOL<br>YEAR | SCHOOL NAME                        | FTE/ INSTRUCTIONAL<br>PERSONNEL |       | TOTAL OPERATING<br>EXPENDITURES PER<br>FTE | TOTAL<br>INSTRUCTIONAL<br>EXPENDITURES PER<br>FTE | GENERAL<br>ADMINISTRATIVE<br>EXPENDITURES/ TOTAL<br>OPERATING<br>EXPENDITURES |
|----------------|------------------------------------|---------------------------------|-------|--------------------------------------------|---------------------------------------------------|-------------------------------------------------------------------------------|
| FY19           | MYRA TERWILLIGER ELEMENTARY SCHOOL | 13.60                           | 54.50 | \$ 11,502.00                               |