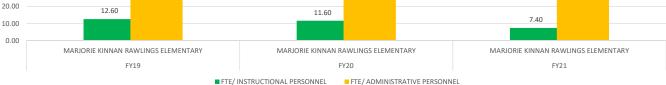

|                                            | 41                                                | 50                                                                            |
| 40.00          |                                     |                                 |                                     |                                            |                                                   |                                                                               |
| 30.00 —        |                                     |                                 |                                     |                                            |                                                   |                                                                               |













|        |                               |                    |                |                  | TOTAL            | GENERAL<br>ADMINISTRATIVE |
|--------|-------------------------------|--------------------|----------------|------------------|------------------|---------------------------|
|        |                               |                    | FTE/           | TOTAL OPERATING  | INSTRUCTIONAL    | EXPENDITURES/ TOTAL       |
| SCHOOL |                               | FTE/ INSTRUCTIONAL | ADMINISTRATIVE | EXPENDITURES PER | EXPENDITURES PER | OPERATING                 |
| YEAR   | SCHOOL NAME                   | PERSONNEL          | PERSONNEL      | FTE              | FTE              | EXPENDITURES              |
| FY19   | MEADOWBROOK ELEMENTARY SCHOOL | 15.30