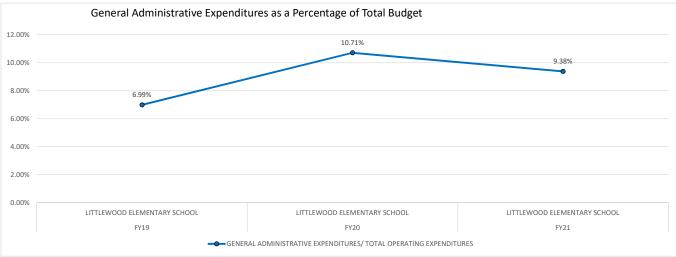

TOTAL OPERATING  | INSTRUCTIONAL    | EXPENDITURES/ TOTAL       |
| SCHOOL |                              | FTE/ INSTRUCTIONAL | ADMINISTRATIVE | EXPENDITURES PER | EXPENDITURES PER | OPERATING                 |
| YEAR   | SCHOOL NAME                  | PERSONNEL          | PERSONNEL      | FTE              | FTE              | EXPENDITURES              |
| FY19   | LITTLEWOOD ELEMENTARY SCHOOL | 14.20              | 82.00          | \$ 9,984.00      | \$ 9,286.00      | 6.99%                     |
| FY20   | LITTLEWOOD ELEMENTARY SCHOOL | 13.00              | 67.70          | \$ 12,694.00     | \$ 11,335.00     | 10.71%                    |
| FY21   | LITTLEWOOD ELEMENTARY SCHOOL | 8.20               | 48.00          | \$ 12,003.00     | \$ 10,878.00     | 9.38%                     |









|                |                    |                                 | FTE/                        | TOTAL OPERATING         | TOTAL<br>INSTRUCTIONAL  | GENERAL<br>ADMINISTRATIVE<br>EXPENDITURES/ TOTAL |
|----------------|--------------------|---------------------------------|-----------------------------|-------------------------|-------------------------|--------------------------------------------------|
| SCHOOL<br>YEAR | SCHOOL NAME        | FTE/ INSTRUCTIONAL<br>PERSONNEL | ADMINISTRATIVE<br>PERSONNEL | EXPENDITURES PER<br>FTE | EXPENDITURES PER<br>FTE | OPERATING<br>EXPENDITURES                        |
| FY19           | LOFTEN HIGH SCHOOL | 11.70                           | 24.50                       | \$ 13,415.00            | \$ 11,770.00            | 12.27%