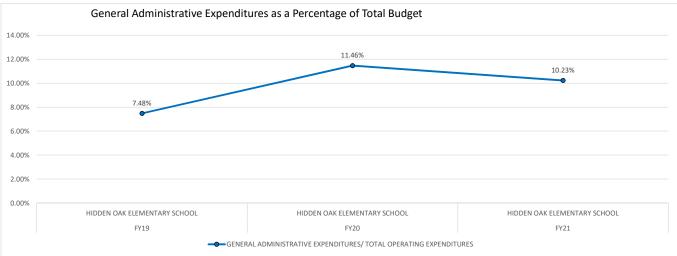

| FTE/           | TOTAL OPERATING  | INSTRUCTIONAL    | EXPENDITURES/ TOTAL |
| SCHOOL |                              | FTE/ INSTRUCTIONAL | ADMINISTRATIVE | EXPENDITURES PER | EXPENDITURES PER | OPERATING           |
| YEAR   | SCHOOL NAME                  | PERSONNEL          | PERSONNEL      | FTE              | FTE              | EXPENDITURES        |
| FY19   | HIDDEN OAK ELEMENTARY SCHOOL | 14.90              | 78.80          | \$ 8,779.00      | \$ 8,122.00      | 7.48%               |
| FY20   | HIDDEN OAK ELEMENTARY SCHOOL | 14.90              | 72.80          | \$ 9,484.00      | \$ 8,397.00      | 11.46%              |
| FY21   | HIDDEN OAK ELEMENTARY SCHOOL | 11.50              | 64.00          | \$ 9.362.00      | \$ 8.404.00      | 10.23%              |









| SCHOOL |                               | FTE/ INSTRUCTIONAL |           | TOTAL OPERATING<br>EXPENDITURES PER | TOTAL<br>INSTRUCTIONAL<br>EXPENDITURES PER | GENERAL<br>ADMINISTRATIVE<br>EXPENDITURES/ TOTAL<br>OPERATING |
|--------|-------------------------------|--------------------|-----------|-------------------------------------|--------------------------------------------|---------------------------------------------------------------|
| YEAR   | SCHOOL NAME                   | PERSONNEL          | PERSONNEL | FTE                                 | FTE                                        | EXPENDITURES                                                  |
| FY19   | HIGH SPRINGS COMMUNITY SCHOOL | 16.40              | 75.90     | \$ 7,797.00                         | \$ 7,139.00