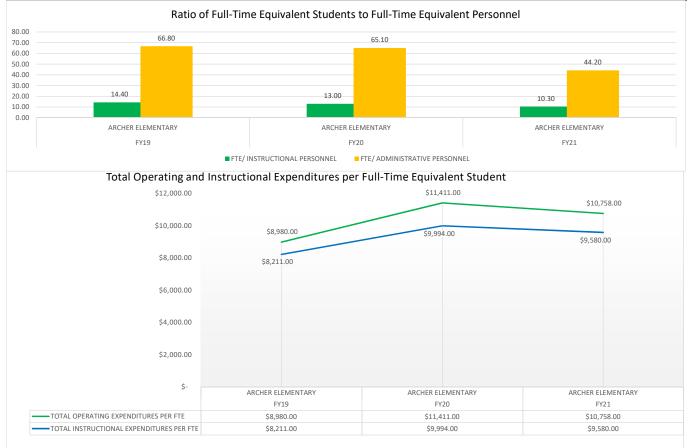

GENERAL ADMINISTRATIVE EXPENDITURES/ TOTAL OPERATING EXPENDITURES

|        |                   |                    | FTE/           | TOTAL OPERATING  | TOTAL<br>INSTRUCTIONAL | GENERAL<br>ADMINISTRATIVE<br>EXPENDITURES/ TOTAL |
|--------|-------------------|--------------------|----------------|------------------|------------------------|--------------------------------------------------|
| SCHOOL |                   | FTE/ INSTRUCTIONAL | ADMINISTRATIVE | EXPENDITURES PER | EXPENDITURES PER       | OPERATING                                        |
| YEAR   | SCHOOL NAME       | PERSONNEL          | PERSONNEL      | FTE              | FTE                    | EXPENDITURES                                     |
| FY19   | ARCHER ELEMENTARY | 14.40              | 66.80          | \$ 8,980.00      | \$ 8,211.00            | 8.56%                                            |
| FY20   | ARCHER ELEMENTARY | 13.00              | 65.10          | \$ 11,411.00     | \$ 9,994.00            | 12.42%                                           |
| FY21   | ARCHER ELEMENTARY | 10.30              | 44.20          | \$ 10,758.00     | \$ 9,580.00            | 10.95%                                           |