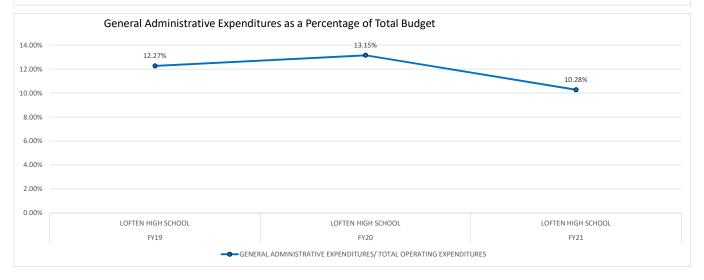

ADMINISTRATIVE<br>PERSONNEL | EXPENDITURES PER<br>FTE | EXPENDITURES PER<br>FTE | OPERATING<br>EXPENDITURES                        |
| FY19           | LOFTEN HIGH SCHOOL | 11.70                           | 24.50                       | \$ 13,415.00            | \$ 11,770.00            | 12.27%                                           |
| FY20           | LOFTEN HIGH SCHOOL | 12.60                           | 22.90                       | \$ 14,813.00            | \$ 12,866.00            | 13.15%                                           |
| FY21           | LOFTEN HIGH SCHOOL | 10.50                           | 17.20                       | \$ 14,744.00            | \$ 13,228.00            | 10.28%                                           |



TOTAL INSTRUCTIONAL EXPENDITURES PER FTE







|                |                                     |                                 | •                                   | •                                          |                                                   |                                                                               |
|----------------|-------------------------------------|---------------------------------|-------------------------------------|--------------------------------------------|---------------------------------------------------|-------------------------------------------------------------------------------|
| SCHOOL<br>YEAR | SCHOOL NAME                         | FTE/ INSTRUCTIONAL<br>PERSONNEL | FTE/<br>ADMINISTRATIVE<br>PERSONNEL | TOTAL OPERATING<br>EXPENDITURES PER<br>FTE | TOTAL<br