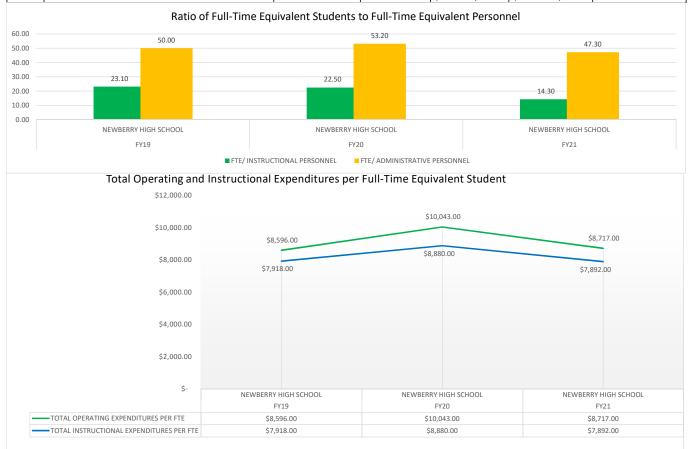

E/ INSTRUCTIONAL | ADMINISTRATIVE | EXPENDITURES PER | EXPENDITURES PER       | OPERATING                                        |
| YEAR   | SCHOOL NAME          | PERSONNEL          | PERSONNEL      | FTE              | FTE                    | EXPENDITURES                                     |
| FY19   | NEWBERRY HIGH SCHOOL | 23.10              | 50.00          | \$ 8,596.00      | \$ 7,918.00            | 7.88%                                            |
| FY20   | NEWBERRY HIGH SCHOOL | 22.50              | 53.20          | \$ 10,043.00     | \$ 8,880.00            | 11.58%                                           |
| FY21   | NEWBERRY HIGH SCHOOL | 14.30              | 47.30          | \$ 8,717.00      | \$ 7,892.00            | 9.47%                                            |









| SCHOOL |                                      | FTE/ INSTRUCTIONAL |                  | TOTAL OPERATING<br>EXPENDITURES PER | TOTAL<br>INSTRUCTIONAL<br>EXPENDITURES PER | GENERAL<br>ADMINISTRATIVE<br>EXPENDITURES/ TOTAL<br>OPERATING |
|--------|--------------------------------------|--------------------|------------------|-------------------------------------|--------------------------------------------|---------------------------------------------------------------|
| SCHOOL |                                      | FIE/ INSTRUCTIONAL | ADIVITNISTRATIVE | EXPENDITURES PER                    | EXPENDITURES PER                           | OPERATING                                                     |
| YEAR   | SCHOOL NAME                          | PERSONNEL          | PERSONNEL