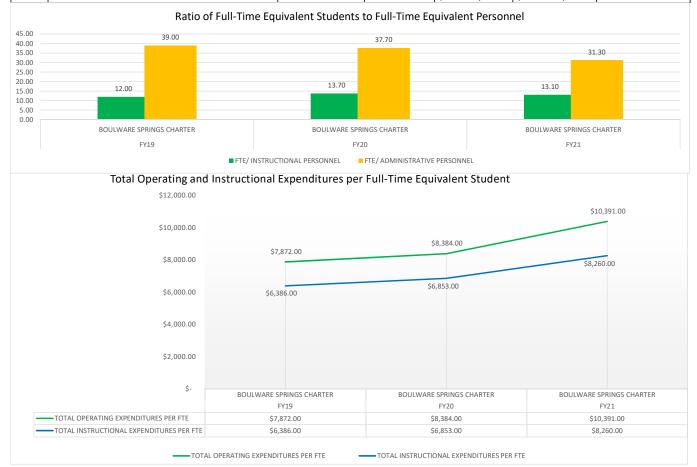

|        |                          |                    |                |                  | TOTAL            | GENERAL<br>ADMINISTRATIVE |
|--------|--------------------------|--------------------|----------------|------------------|------------------|---------------------------|
|        |                          |                    | FTE/           | TOTAL OPERATING  | INSTRUCTIONAL    | EXPENDITURES/ TOTAL       |
| SCHOOL |                          | FTE/ INSTRUCTIONAL | ADMINISTRATIVE | EXPENDITURES PER | EXPENDITURES PER | OPERATING                 |
| YEAR   | SCHOOL NAME              | PERSONNEL          | PERSONNEL      | FTE              | FTE              | EXPENDITURES              |
| FY19   | BOULWARE SPRINGS CHARTER | 12.00              | 39.00          | \$ 7,872.00      | \$ 6,386.00      | 18.88%                    |
| FY20   | BOULWARE SPRINGS CHARTER | 13.70              | 37.70          | \$ 8,384.00      | \$ 6,853.00      | 18.26%                    |
| FY21   | BOULWARE SPRINGS CHARTER | 13.10              | 31.30          | \$ 10,391.00     | \$ 8,260.00      | 20.52%                    |