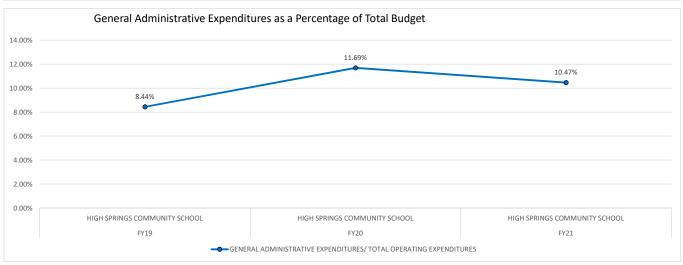

| FTE                                        | EXPENDITURES                                                  |
| FY19   | HIGH SPRINGS COMMUNITY SCHOOL | 16.40              | 75.90     | \$ 7,797.00                         | \$ 7,139.00                                | 8.44%                                                         |
| FY20   | HIGH SPRINGS COMMUNITY SCHOOL | 16.30              | 67.90     | \$ 9,113.00                         | \$ 8,047.00                                | 11.69%                                                        |
| FY21   | HIGH SPRINGS COMMUNITY SCHOOL | 12.00              | 55.60     | \$ 9,066.00                         | \$ 8,117.00                                | 10.47%                                                        |









| SCHOOL<br>YEAR<br>Y19<br>Y20 | SCHOOL NAME<br>HOSPITAL HOMEBOUND<br>HOSPITAL HOMEBOUND | FTE/ INSTRUCTION<br>PERSONNEL  | FTE/<br>AL ADMINISTRATIVE<br>PERSONNEL | TOTAL OPERAT<br>EXPENDITURES<br>FTE<br>\$ 150,913<br>\$ 23,61 | PER E      |                 | GENERAL<br>ADMINISTRATIVE<br>EXPENDITURES/ TOTAL<br>OPERATING<br>EXPENDITURES<br>4.18<br>6.50 |
|------------------------------|---------------------------------------------------------|--------------------------------|----------------------------------------|---------------------------------------------------------------|------------|-----------------|-----------------------------------------------------------------------------------------------|
| Y21                          | HOSPITAL HOMEBOOND