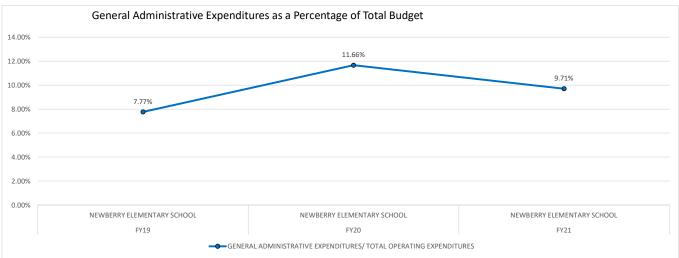

|        |                           |                    |                |                  | TOTAL            | GENERAL<br>ADMINISTRATIVE |  |  |
|--------|---------------------------|--------------------|----------------|------------------|------------------|---------------------------|--|--|
|        |                           |                    | FTE/           | TOTAL OPERATING  | INSTRUCTIONAL    | EXPENDITURES/ TOTAL       |  |  |
| SCHOOL |                           | FTE/ INSTRUCTIONAL | ADMINISTRATIVE | EXPENDITURES PER | EXPENDITURES PER | OPERATING                 |  |  |
| YEAR   | SCHOOL NAME               | PERSONNEL          | PERSONNEL      | FTE              | FTE              | EXPENDITURES              |  |  |
| FY19   | ALACHUA ELEMENTARY SCHOOL | 11.10              | 49.80          | \$ 13,070.00     | \$ 11,872.00     | 9.17%                     |  |  |
| FY20   | ALACHUA ELEMENTARY SCHOOL | 12.10              | 50.50          | \$ 12,878.00     | \$ 11,245.00     | 12.68%                    |  |  |
| FY21   | ALACHUA ELEMENTARY SCHOOL | 9.80               | 31.20          | \$ 12,494.00     | \$ 11,074.00     | 11.37%                    |  |  |