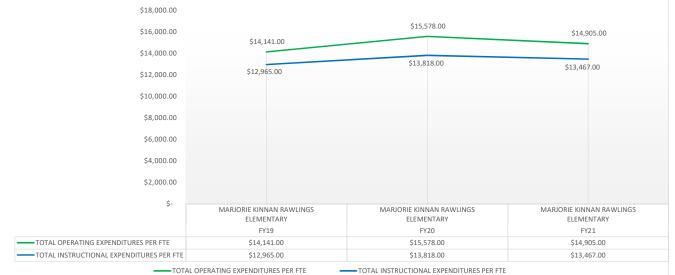

|                                            | 41                                                | 50                                                                            |
| 40.00          |                                     |                                 |                                     |                                            |                                                   |                                                                               |
| 30.00 —        |                                     |                                 |                                     |                                            |                                                   |                                                                               |













|        |                               |                    |                |                  | TOTAL            | GENERAL<br>ADMINISTRATIVE |
|--------|-------------------------------|--------------------|----------------|------------------|------------------|---------------------------|
|        |                               |                    | FTE/           | TOTAL OPERATING  | INSTRUCTIONAL    | EXPENDITURES/ TOTAL       |
| SCHOOL |                               | FTE/ INSTRUCTIONAL | ADMINISTRATIVE | EXPENDITURES PER | EXPENDITURES PER | OPERATING                 |
| YEAR   | SCHOOL NAME                   | PERSONNEL          | PERSONNEL      | FTE              | FTE              | EXPENDITURES              |
| FY19   | MEADOWBROOK ELEMENTARY SCHOOL | 15.30