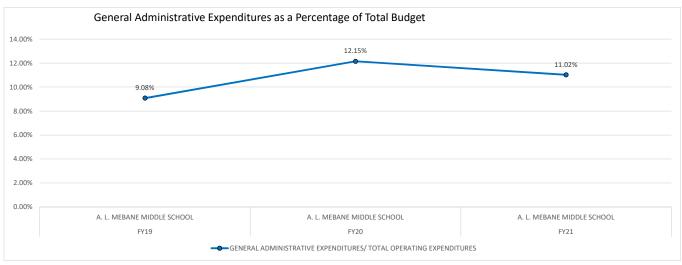

2020-21

| SCHOOL<br>YEAR | SCHOOL NAME                | FTE/ INSTRUCTIONAL<br>PERSONNEL |       | TOTAL OPERATING<br>EXPENDITURES PER<br>FTE | TOTAL<br>INSTRUCTIONAL<br>EXPENDITURES PER<br>FTE | GENERAL<br>ADMINISTRATIVE<br>EXPENDITURES/ TOTAL<br>OPERATING<br>EXPENDITURES |
|----------------|----------------------------|---------------------------------|-------|--------------------------------------------|---------------------------------------------------|-------------------------------------------------------------------------------|
| FY19           | A. L. MEBANE MIDDLE SCHOOL | 24.70                           | 41.10 | \$ 8,412.00                                | \$ 7,647.00                                       | 9.08%                                                                         |
| FY20           | A. L. MEBANE MIDDLE SCHOOL | 24.10                           | 37.40 | \$ 10,455.00                               | \$ 9,185.00                                       | 12.15%                                                                        |
| FY21           | A. L. MEBANE MIDDLE SCHOOL | 11.20                           | 23.30 | \$ 10,916.00                               | \$ 9,714.00                                       | 11.02%                                                                        |