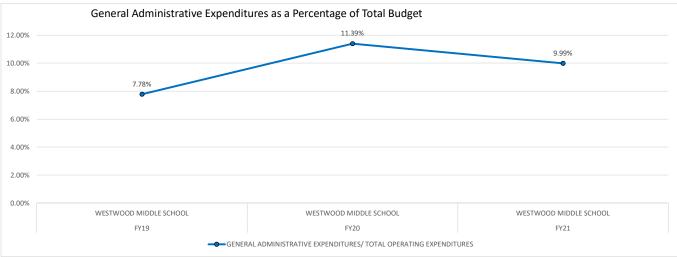

TIONAL | ADMINISTRATIVE | EXPENDITURES PER | EXPENDITURES PER       | OPERATING                                        |
| YEAR   | SCHOOL NAME            | PERSONNEL          | PERSONNEL      | FTE              | FTE                    | EXPENDITURES                                     |
| FY19   | WESTWOOD MIDDLE SCHOOL | 30.10              | 81.10          | \$ 7,688.00      | \$ 7,090.00            | 7.78%                                            |
| FY20   | WESTWOOD MIDDLE SCHOOL | 25.60              | 68.90          | \$ 9,629.00      | \$ 8,532.00            | 11.39%                                           |
| FY21   | WESTWOOD MIDDLE SCHOOL | 12.30              | 44.20          | \$ 9,950.00      | \$ 8,956.00            | 9.99%                                            |









|        |                              |                    | -              | •                |                  |                           |
|--------|------------------------------|--------------------|----------------|------------------|------------------|---------------------------|
|        |                              |                    |                |                  | TOTAL            | GENERAL<br>ADMINISTRATIVE |
|        |                              |                    | FTE/           | TOTAL OPERATING  | INSTRUCTIONAL    | EXPENDITURES/ TOTAL       |
| SCHOOL |                              | FTE/ INSTRUCTIONAL | ADMINISTRATIVE | EXPENDITURES PER | EXPENDITURES PER | OPERATING                 |
| YEAR   | SCHOOL NAME                  | PERSONNEL          | P