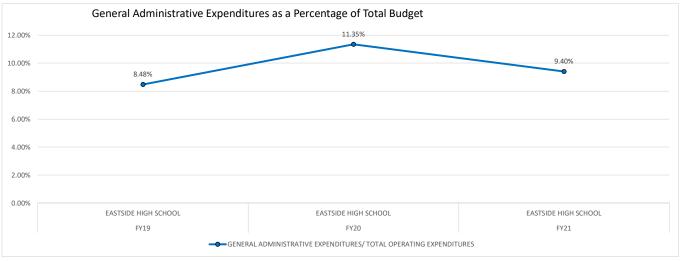

me Equi<br>\$<br>\$<br>\$8<br>EASTSID | 9,580.00<br>,493.00<br>E HIGH SCHOOL<br>FY20 | \$<br>\$8,5<br>EASTSID                            | 523.00<br>E HIGH SCHOOL<br>FY21                                               |
|                | FY19           Total Operating and Instruction           \$12,000.00           \$10,000.00           \$6,000.00           \$6,000.00           \$4,000.00           \$2,000.00           \$2,000.00 | STRUCTIONAL PERSONNEL<br>STATUS CONTRACTOR STRUCTURES PERSONNEL<br>\$8,390.00<br>\$7,678.00<br>STRUCTURE SCHOOL | FTE/ ADMINISTRATIVE Full-Time Equi \$ \$ \$ EASTSID \$              | 9,580.00<br>,493.00<br>E HIGH SCHOOL         | \$<br>\$8,5<br>EASTSID                            | 523.00<br>E HIGH SCHOOL                                                       |







|        |                                   |                    | •              | •                |                  |                     |
|--------|-----------------------------------|--------------------|----------------|------------------|------------------|---------------------|
|        |                                   |                    |                |                  |                  | GENERAL             |
|        |                                   |                    |                |                  | TOTAL            | ADMINISTRATIVE      |
|        |                                   |                    | FTE/           | TOTAL OPERATING  | INSTRUCTIONAL    | EXPENDITURES/ TOTAL |
| SCHOOL |                                   | FTE/ INSTRUCTIONAL | A