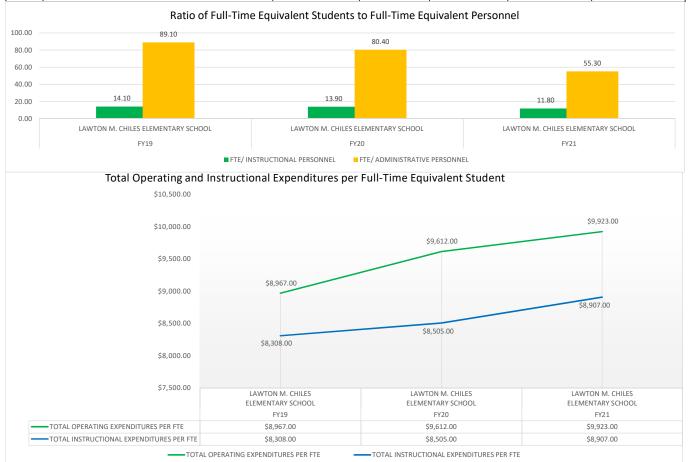

XPENDITORES PER       | OPERATING                                        |
| YEAR   | SCHOOL NAME                        | PERSONNEL          | PERSONNEL      | FTE              | FTE                    | EXPENDITURES                                     |
| FY19   | LAWTON M. CHILES ELEMENTARY SCHOOL | 14.10              | 89.10          | \$ 8,967.00      | \$ 8,308.00            | 7.36%                                            |
| FY20   | LAWTON M. CHILES ELEMENTARY SCHOOL | 13.90              | 80.40          | \$ 9,612.00      | \$ 8,505.00            | 11.51%                                           |
|        |                                    |                    |                |                  |                        |                                                  |









|        |                              |                    |                |                  | TOTAL            | GENERAL<br>ADMINISTRATIVE |
|--------|------------------------------|--------------------|----------------|------------------|------------------|---------------------------|
|        |                              |                    | FTE/           | TOTAL OPERATING  | INSTRUCTIONAL    | EXPENDITURES/ TOTAL       |
| SCHOOL |                              | FTE/ INSTRUCTIONAL | ADMINISTRATIVE | EXPENDITURES PER | EXPENDITURES PER | OPERATING                 |
| YEAR   | SCHOOL NAME                  | PERSONNEL          | PERSONNEL      | FTE              | FTE              | EXPENDITURES              |
| FY19   | LITTLEWOOD ELEMENTARY SCHOOL | 14.20              |