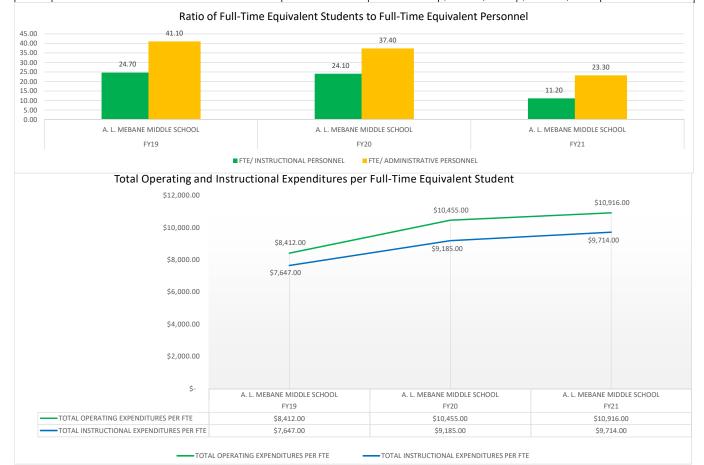

2020-21

| SCHOOL<br>YEAR | SCHOOL NAME                | FTE/ INSTRUCTIONAL<br>PERSONNEL |       | TOTAL OPERATING<br>EXPENDITURES PER<br>FTE | TOTAL<br>INSTRUCTIONAL<br>EXPENDITURES PER<br>FTE | GENERAL<br>ADMINISTRATIVE<br>EXPENDITURES/ TOTAL<br>OPERATING<br>EXPENDITURES |
|----------------|----------------------------|---------------------------------|-------|--------------------------------------------|---------------------------------------------------|-------------------------------------------------------------------------------|
| FY19           | A. L. MEBANE MIDDLE SCHOOL | 24.70                           | 41.10 | \$ 8,412.00                                | \$ 7,647.00                                       | 9.08%                                                                         |
| FY20           | A. L. MEBANE MIDDLE SCHOOL | 24.10                           | 37.40 | \$ 10,455.00                               | \$ 9,185.00                                       | 12.15%                                                                        |
| FY21           | A. L. MEBANE MIDDLE SCHOOL | 11.20                           | 23.30 | \$ 10,916.00                               | \$ 9,714.00                                       | 11.02%                                                                        |