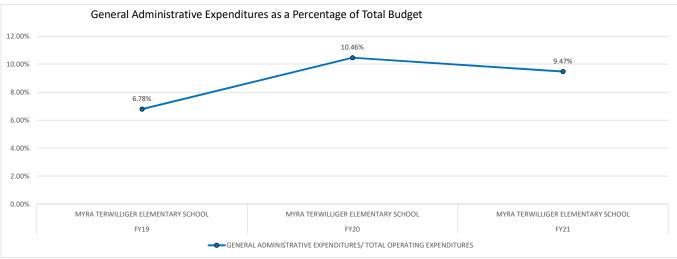

|        |                           |                    |                |                  | TOTAL            | GENERAL<br>ADMINISTRATIVE |  |  |
|--------|---------------------------|--------------------|----------------|------------------|------------------|---------------------------|--|--|
|        |                           |                    | FTE/           | TOTAL OPERATING  | INSTRUCTIONAL    | EXPENDITURES/ TOTAL       |  |  |
| SCHOOL |                           | FTE/ INSTRUCTIONAL | ADMINISTRATIVE | EXPENDITURES PER | EXPENDITURES PER | OPERATING                 |  |  |
| YEAR   | SCHOOL NAME               | PERSONNEL          | PERSONNEL      | FTE              | FTE              | EXPENDITURES              |  |  |
| FY19   | ALACHUA ELEMENTARY SCHOOL | 11.10              | 49.80          | \$ 13,070.00     | \$ 11,872.00     | 9.17%                     |  |  |
| FY20   | ALACHUA ELEMENTARY SCHOOL | 12.10              | 50.50          | \$ 12,878.00     | \$ 11,245.00     | 12.68%                    |  |  |
| FY21   | ALACHUA ELEMENTARY SCHOOL | 9.80               | 31.20          | \$ 12,494.00     | \$ 11,074.00     | 11.37%                    |  |  |