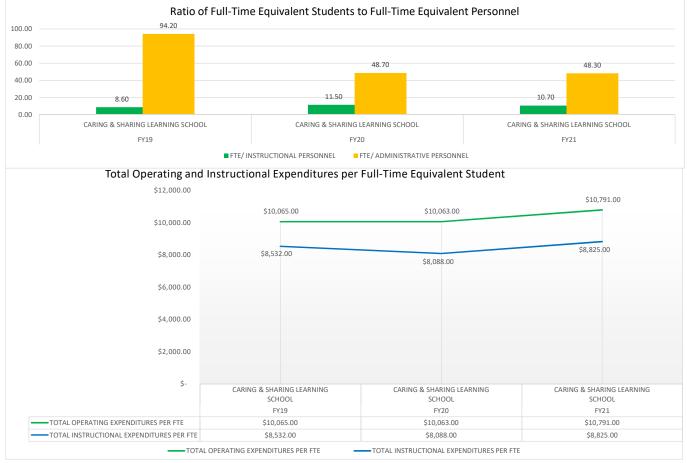

| INSTRUCTIONAL    | EXPENDITURES/ TOTAL       |
| SCHOOL |                                  | FTE/ INSTRUCTIONAL | ADMINISTRATIVE | EXPENDITURES PER | EXPENDITURES PER | OPERATING                 |
| YEAR   | SCHOOL NAME                      | PERSONNEL          | PERSONNEL      | FTE              | FTE              | EXPENDITURES              |
| FY19   | CARING & SHARING LEARNING SCHOOL | 8.60               | 94.20          | \$ 10,065.00     | \$ 8,532.00      | 15.23%                    |
| FY20   | CARING & SHARING LEARNING SCHOOL | 11.50              | 48.70          | \$ 10,063.00     | \$ 8,088.00      | 19.63%                    |
| FY21   | CARING & SHARING LEARNING SCHOOL | 10.70              | 48.30          | \$ 10,791.00     | \$ 8,825.00      | 18.22%                    |









|        |                                    |                    | •              | •                       |                  |                           |
|--------|------------------------------------|--------------------|----------------|-------------------------|------------------|---------------------------|
|        |                                    |                    |                |                         | TOTAL            | GENERAL<br>ADMINISTRATIVE |
|        |                                    |                    | FTE/           | TOTAL OPERATING         | INSTRUCTIONAL    | EXPENDITURES/ TOTAL       |
| SCHOOL |                                    | FTE/ INSTRUCTIONAL | ADMINISTRATIVE | <b>EXPENDITURES PER</b> | EXPENDITURES PER | OPERATING