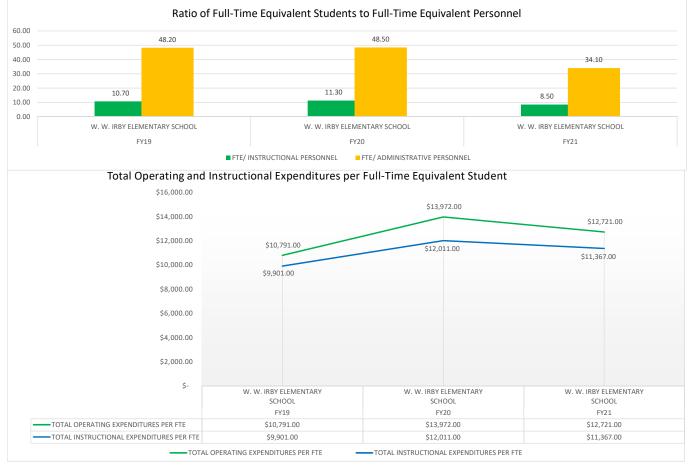

| FTE/           | TOTAL OPERATING  | INSTRUCTIONAL    | EXPENDITURES/ TOTAL |
| SCHOOL |                              | FTE/ INSTRUCTIONAL | ADMINISTRATIVE | EXPENDITURES PER | EXPENDITURES PER | OPERATING           |
| YEAR   | SCHOOL NAME                  | PERSONNEL          | PERSONNEL      | FTE              | FTE              | EXPENDITURES        |
| FY19   | W. W. IRBY ELEMENTARY SCHOOL | 10.70              | 48.20          | \$ 10,791.00     | \$ 9,901.00      | 8.25%               |
| FY20   | W. W. IRBY ELEMENTARY SCHOOL | 11.30              | 48.50          | \$ 13,972.00     | \$ 12,011.00     | 14.04%              |
| FY21   | W. W. IRBY ELEMENTARY SCHOOL | 8.50               | 34.10          | \$ 12.721.00     | \$ 11.367.00     | 10.64%              |









|        |                        |                    | FTE/           | TOTAL OPERATING  | TOTAL<br>INSTRUCTIONAL | GENERAL<br>ADMINISTRATIVE<br>EXPENDITURES/ TOTAL |
|--------|------------------------|--------------------|----------------|------------------|------------------------|--------------------------------------------------|
|        |                        |                    |                |                  |                        |                                                  |
| SCHOOL |                        | FTE/ INSTRUCTIONAL | ADMINISTRATIVE | EXPENDITURES PER | EXPENDITURES PER       | OPERATING                                        |
| YEAR   | SCHOOL NAME            | PERSONNEL          | PERSONNEL      | FTE              | FTE