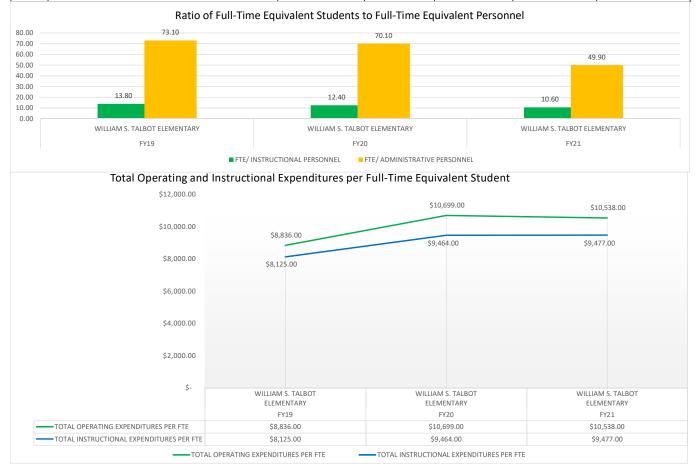

| TOTAL OPERATING  | INSTRUCTIONAL    | EXPENDITURES/ TOTAL       |
| SCHOOL |                              | FTE/ INSTRUCTIONAL | ADMINISTRATIVE | EXPENDITURES PER | EXPENDITURES PER | OPERATING                 |
| YEAR   | SCHOOL NAME                  | PERSONNEL          | PERSONNEL      | FTE              | FTE              | EXPENDITURES              |
| FY19   | WILLIAM S. TALBOT ELEMENTARY | 13.80              | 73.10          | \$ 8,836.00      | \$ 8,125.00      | 8.04%                     |
| FY20   | WILLIAM S. TALBOT ELEMENTARY | 12.40              | 70.10          | \$ 10,699.00     | \$ 9,464.00      | 11.54%                    |
| FY21   | WILLIAM S. TALBOT ELEMENTARY | 10.60              | 49.90          | \$ 10,538.00     | \$ 9,477.00      | 10.07%                    |