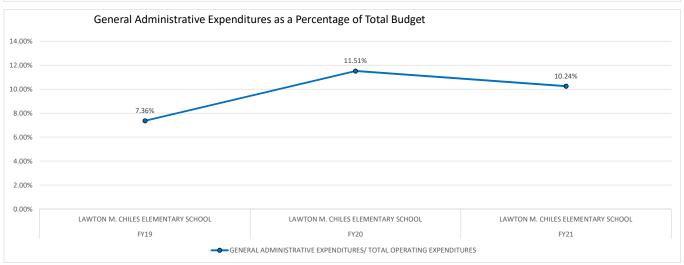

ENDITORES PER       | OPERATING                                        |
| YEAR   | SCHOOL NAME                        | PERSONNEL          | PERSONNEL      | FTE              | FTE                    | EXPENDITURES                                     |
| FY19   | LAWTON M. CHILES ELEMENTARY SCHOOL | 14.10              | 89.10          | \$ 8,967.00      | \$ 8,308.00            | 7.36%                                            |
| FY20   | LAWTON M. CHILES ELEMENTARY SCHOOL | 13.90              | 80.40          | \$ 9,612.00      | \$ 8,505.00            | 11.51%                                           |
|        |                                    |                    |                |                  |                        |                                                  |









|        |                              |                    |                |                  | TOTAL            | GENERAL<br>ADMINISTRATIVE |
|--------|------------------------------|--------------------|----------------|------------------|------------------|---------------------------|
|        |                              |                    | FTE/           | TOTAL OPERATING  | INSTRUCTIONAL    | EXPENDITURES/ TOTAL       |
| SCHOOL |                              | FTE/ INSTRUCTIONAL | ADMINISTRATIVE | EXPENDITURES PER | EXPENDITURES PER | OPERATING                 |
| YEAR   | SCHOOL NAME                  | PERSONNEL          | PERSONNEL      | FTE              | FTE              | EXPENDITURES              |
| FY19   | LITTLEWOOD ELEMENTARY SCHOOL | 14.20              | 8