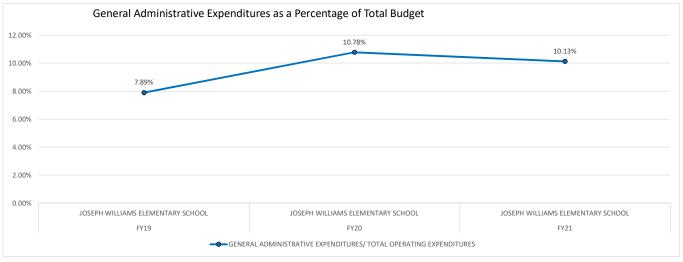

| \$ 8,891.00                                | \$ 8,190.00                                       | 7.89%                                                                         |
|                |                                   |                                 |                                     |                                            |                                                   |                                                                               |
| FY20           | JOSEPH WILLIAMS ELEMENTARY SCHOOL | 12.90                           | 72.00                               | \$ 11,324.00                               | \$ 10,103.00                                      | 10.78%                                                                        |





#### Ratio of Full-Time Equivalent Students to Full-Time Equivalent Personnel





|        |                        |                    |                | TOTAL OPERATING  | TOTAL<br>INSTRUCTIONAL | GENERAL<br>ADMINISTRATIVE<br>EXPENDITURES/ TOTAL |
|--------|------------------------|--------------------|----------------|------------------|------------------------|--------------------------------------------------|
| SCHOOL |                        | FTE/ INSTRUCTIONAL | ADMINISTRATIVE | EXPENDITURES PER | EXPENDITURES PER       | OPERATING                                        |
| YEAR   |                        | DEDCOMPLET         | DEDCOMPLET     |                  |                        |                                                  |
| TEAN   | SCHOOL NAME            | PER