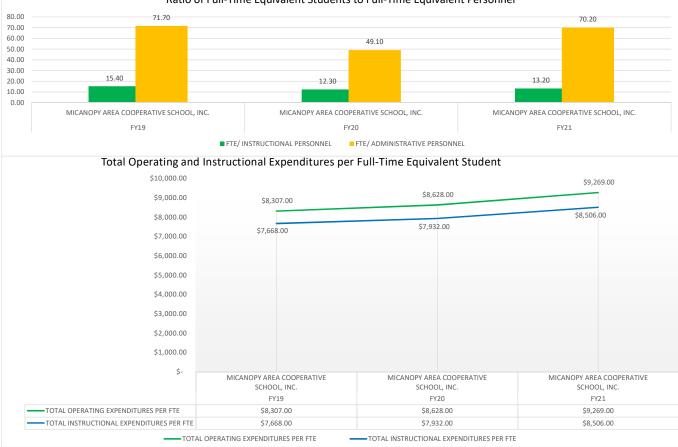

RATIVE SCHOOL, INC. | 15.40                           | 71.70 | \$ 8,307.00                                | \$ 7,668.00                                       | 7.69%                                                                         |
| FY20           | MICANOPY AREA COOPERATIVE SCHOOL, INC. | 12.30                           | 49.10 | \$ 8,628.00                                | \$ 7,932.00                                       | 8.07%                                                                         |
| FY21           | MICANOPY AREA COOPERATIVE SCHOOL, INC. | 13.20                           | 70.20 | \$ 9,269.00                                | \$ 8,506.00                                       | 8.23%                                                                         |





## Ratio of Full-Time Equivalent Students to Full-Time Equivalent Personnel



## Fiscal Transparency



| SCHOOL<br>YEAR | SCHOOL NAME                        | FTE/ INSTRUCTIONAL<br>PERSONNEL |       | TOTAL OPERATING<br>EXPENDITURES PER<br>FTE | TOTAL<br>INSTRUCTIONAL<br>EXPENDITURES PER<br>FTE | GENERAL<br>ADMINISTRATIVE<br>EXPENDITURES/ TOTAL<br>OPERATING<br>EXPENDITURES |
|----------------|------------------------------------|---------------------------------|-------|--------------------------------------------|---------------------------------------------------|-------------------------------------------------------------------------------|
| FY19           | MYRA TERWILLIGER ELEMENTARY SCHOOL | 13.60                           | 54.50 | \$ 11,502.00