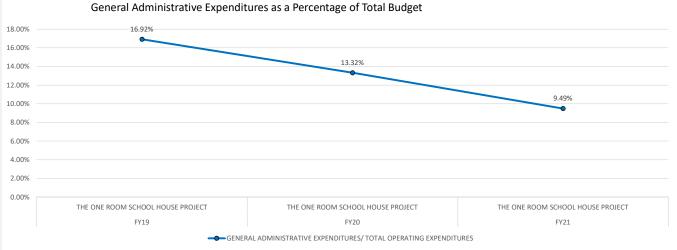

| \$ 7,787.00                                | \$ 6,470.00                                       | 16.92%                                                                        |
| FY20           | THE ONE ROOM SCHOOL HOUSE PROJECT | 9.80                            | 19.60                               | \$ 9,146.00                                | \$ 7,927.00                                       | 13.32%                                                                        |
| FY21           | THE ONE ROOM SCHOOL HOUSE PROJECT | 8.40                            | 30.80                               | \$ 11,661.00                               | \$ 10,555.00                                      | 9.49%                                                                         |









|        |                                  |                    |                |                  |                  | GENERAL             |
|--------|----------------------------------|--------------------|----------------|------------------|------------------|---------------------|
|        |                                  |                    |                |                  | TOTAL            | ADMINISTRATIVE      |
|        |                                  |                    | FTE/           | TOTAL OPERATING  | INSTRUCTIONAL    | EXPENDITURES/ TOTAL |
| SCHOOL |                                  | FTE/ INSTRUCTIONAL | ADMINISTRATIVE | EXPENDITURES PER | EXPENDITURES PER | OPERATING           |
| YEAR   | SCHOOL NAME                      | PERSONNEL          | PERSONN