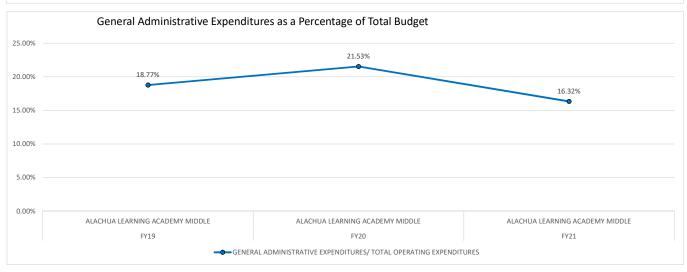

|        |                                 |                    | •              | •    |              |        |            |                           |
|--------|---------------------------------|--------------------|----------------|------|--------------|--------|------------|---------------------------|
|        |                                 |                    |                |      |              | т      | OTAL       | GENERAL<br>ADMINISTRATIVE |
|        |                                 |                    | FTE/           | TOT  | AL OPERATING | INSTR  | UCTIONAL   | EXPENDITURES/ TOTAL       |
| SCHOOL |                                 | FTE/ INSTRUCTIONAL | ADMINISTRATIVE | EXPE | NDITURES PER | EXPEND | ITURES PER | OPERATING                 |
| YEAR   | SCHOOL NAME                     | PERSONNEL          | PERSONNEL      |      | FTE          |        | FTE        | EXPENDITURES              |
| FY19   | ALACHUA LEARNING ACADEMY MIDDLE | 18.70              |                | \$   | 5,219.00     | \$     | 4,239.00   | 18.77%                    |
| FY20   | ALACHUA LEARNING ACADEMY MIDDLE | 26.00              | 0.00           | \$   | 5,668.00     | \$     | 4,447.00   | 21.53%                    |
| FY21   | ALACHUA LEARNING ACADEMY MIDDLE | 15.70              | 0.00           | \$   | 7,936.00     | \$     | 6,641.00   | 16.32%                    |