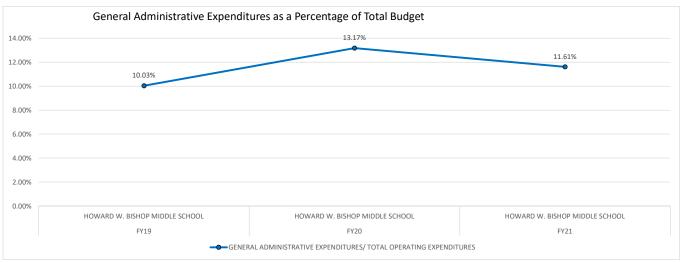

| OPERATING                                        |
| YEAR   | SCHOOL NAME                    | PERSONNEL          | PERSONNEL      |        | FTE         |     | FTE                  | EXPENDITURES                                     |
| FY19   | HOWARD W. BISHOP MIDDLE SCHOOL | 17.50              | 60.40          | \$     | 8,338.00    | \$  | 7,501.00             | 10.03%                                           |
| FY20   | HOWARD W. BISHOP MIDDLE SCHOOL | 19.80              | 55.90          | \$     | 9,526.00    | \$  | 8,271.00             | 13.17%                                           |
| FY21   | HOWARD W. BISHOP MIDDLE SCHOOL | 14.90              | 50.00          | \$     | 8,868.00    | \$  | 7,838.00             | 11.61%                                           |









|        |                            |                    |                |                  | TOTAL            | GENERAL<br>ADMINISTRATIVE |
|--------|----------------------------|--------------------|----------------|------------------|------------------|---------------------------|
|        |                            |                    | FTE/           | TOTAL OPERATING  | INSTRUCTIONAL    | EXPENDITURES/ TOTAL       |
| SCHOOL |                            | FTE/ INSTRUCTIONAL | ADMINISTRATIVE | EXPENDITURES PER | EXPENDITURES PER | OPERATING                 |
| YEAR   | SCHOOL NAME                | PERSONNEL          | PERSONNEL      | FTE              | FTE              | EXPENDITURES              |
| FY19   | IDYLWILD ELEMENTARY SCHOOL | 13.50              | 75.20