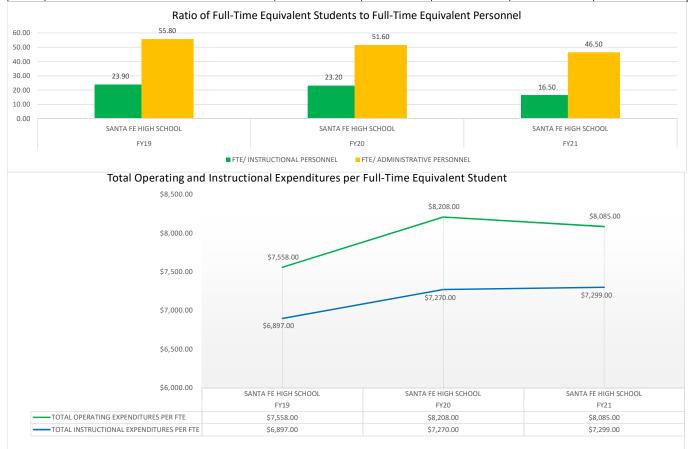

|                    | FTE/           | TOTAL OPERATING  | INSTRUCTIONAL    | EXPENDITURES/ TOTAL       |
| SCHOOL |                      | FTE/ INSTRUCTIONAL | ADMINISTRATIVE | EXPENDITURES PER | EXPENDITURES PER | OPERATING                 |
| YEAR   | SCHOOL NAME          | PERSONNEL          | PERSONNEL      | FTE              | FTE              | EXPENDITURES              |
| FY19   | SANTA FE HIGH SCHOOL | 23.90              | 55.80          | \$ 7,558.00      | \$ 6,897.00      | 8.74%                     |
| FY20   | SANTA FE HIGH SCHOOL | 23.20              | 51.60          | \$ 8,208.00      | \$ 7,270.00      | 11.43%                    |
| FY21   | SANTA FE HIGH SCHOOL | 16.50              | 46.50          | \$ 8,085.00      | \$ 7,299.00      | 9.72%                     |









|        |                        |                    | -         | -                                   |                                            |                                                               |
|--------|------------------------|--------------------|-----------|-------------------------------------|--------------------------------------------|---------------------------------------------------------------|
| SCHOOL |                        | FTE/ INSTRUCTIONAL |           | TOTAL OPERATING<br>EXPENDITURES PER | TOTAL<br>INSTRUCTIONAL<br>EXPENDITURES PER | GENERAL<br>ADMINISTRATIVE<br>EXPENDITURES/ TOTAL<br>OPERATING |
| YEAR   | SCHOOL NAME            | PERSONNEL          | PERSONNEL | FTE                                 | FTE