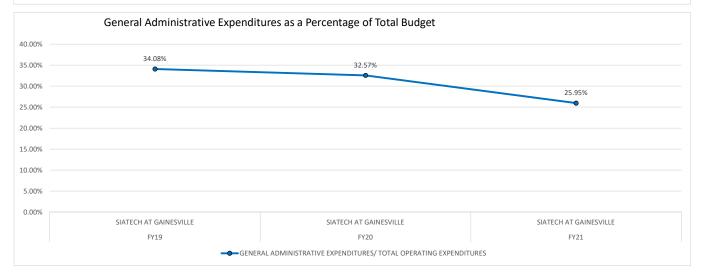

| FTE                                 | FTE                                        | EXPENDITURES                                                  |
| FY19   | SIATECH AT GAINESVILLE | 30.50              | 50.80     | \$ 6,671.00                         | \$ 4,397.00                                | 34.08%                                                        |
|        |                        |                    |           |                                     |                                            |                                                               |
| FY20   | SIATECH AT GAINESVILLE | 30.70              | 41.00     | \$ 7,613.00                         | \$ 5,133.00                                | 32.57%                                                        |











(ACPS



| SCHOOL<br>YEAR | SCHOOL NAME                              |                 | FTE/ INSTRUCTIONAL<br>PERSONNEL | FTE/<br>ADMINISTRATIVE<br>PERSONNEL | EXPEND                       | PERATING<br>TURES PER<br>TE | TOTAL<br>INSTRUCTIO<br>EXPENDITURE<br>FTE |        | GENERAL<br>ADMINISTRATIVE<br>EXPENDITURES/ TOT<br>OPERATING<br>EXPENDITURES |
|----------------|------------------------------------------|-----------------|---------------------------------|-------------------------------------|------------------------------|-----------------------------|-------------------------------------------|--------|-----------------------------------------------------------------------------|
| Y19            | STEPHEN FOSTER ELEMENTARY SCHOOL         |                 | 11.80