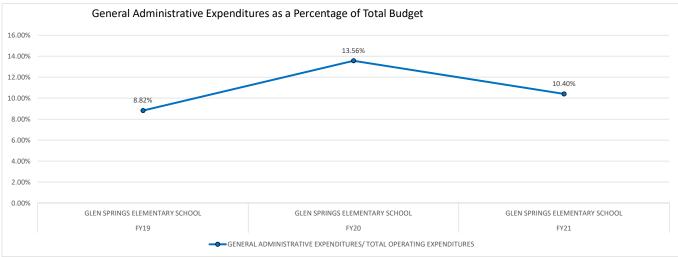

| FTE/           | TOTAL OPERATING  | INSTRUCTIONAL    | EXPENDITURES/ TOTAL |
| SCHOOL |                                | FTE/ INSTRUCTIONAL | ADMINISTRATIVE | EXPENDITURES PER | EXPENDITURES PER | OPERATING           |
| YEAR   | SCHOOL NAME                    | PERSONNEL          | PERSONNEL      | FTE              | FTE              | EXPENDITURES        |
| FY19   | GLEN SPRINGS ELEMENTARY SCHOOL | 14.00              | 57.90          | \$ 9,384.00      | \$ 8,556.00      | 8.82%               |
| FY20   | GLEN SPRINGS ELEMENTARY SCHOOL | 13.70              | 53.00          | \$ 11,869.00     | \$ 10,259.00     | 13.56%              |
| FY21   | GLEN SPRINGS ELEMENTARY SCHOOL | 10.90              | 39.30          | \$ 11,281.00     | \$ 10,107.00     | 10.40%              |









| SCHOOL |                              | FTE/ INSTRUCTIONAL | FTE/<br>ADMINISTRATIVE | TOTAL OPERATING<br>EXPENDITURES PER | TOTAL<br>INSTRUCTIONAL<br>EXPENDITURES PER | GENERAL<br>ADMINISTRATIVE<br>EXPENDITURES/ TOTAL<br>OPERATING |
|--------|------------------------------|--------------------|------------------------|-------------------------------------|--------------------------------------------|---------------------------------------------------------------|
| YEAR   | SCHOOL NAME                  | PERSONNEL          | PERSONNEL              | FTE                                 | FTE                                        | EXPENDITURES                                                  |
| FY19   | HAWTHORNE MIDDLE/HIGH SCHOOL | 32.40              | 35.70                  | \