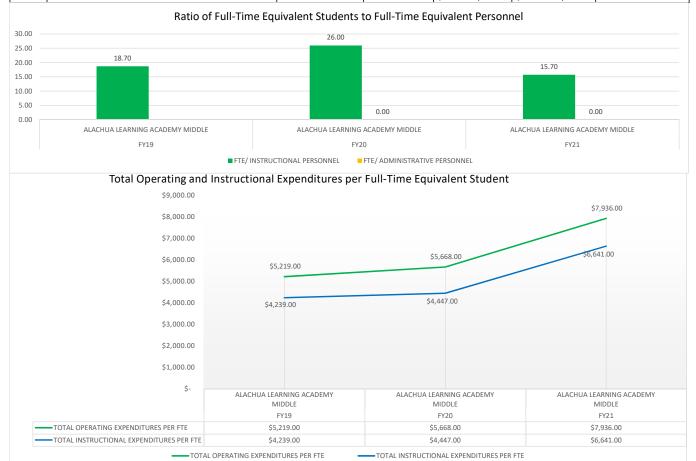

|        |                                 |                    | •              | •    |              |        |            |                           |
|--------|---------------------------------|--------------------|----------------|------|--------------|--------|------------|---------------------------|
|        |                                 |                    |                |      |              | т      | OTAL       | GENERAL<br>ADMINISTRATIVE |
|        |                                 |                    | FTE/           | TOT  | AL OPERATING | INSTR  | UCTIONAL   | EXPENDITURES/ TOTAL       |
| SCHOOL |                                 | FTE/ INSTRUCTIONAL | ADMINISTRATIVE | EXPE | NDITURES PER | EXPEND | ITURES PER | OPERATING                 |
| YEAR   | SCHOOL NAME                     | PERSONNEL          | PERSONNEL      |      | FTE          |        | FTE        | EXPENDITURES              |
| FY19   | ALACHUA LEARNING ACADEMY MIDDLE | 18.70              |                | \$   | 5,219.00     | \$     | 4,239.00   | 18.77%                    |
| FY20   | ALACHUA LEARNING ACADEMY MIDDLE | 26.00              | 0.00           | \$   | 5,668.00     | \$     | 4,447.00   | 21.53%                    |
| FY21   | ALACHUA LEARNING ACADEMY MIDDLE | 15.70              | 0.00           | \$   | 7,936.00     | \$     | 6,641.00   | 16.32%                    |