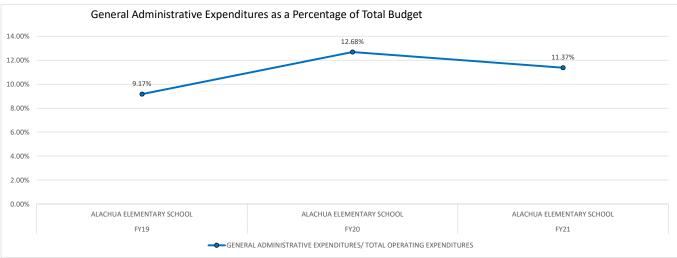

|        |                           |                    |                |                  | TOTAL            | GENERAL<br>ADMINISTRATIVE |  |  |
|--------|---------------------------|--------------------|----------------|------------------|------------------|---------------------------|--|--|
|        |                           |                    | FTE/           | TOTAL OPERATING  | INSTRUCTIONAL    | EXPENDITURES/ TOTAL       |  |  |
| SCHOOL |                           | FTE/ INSTRUCTIONAL | ADMINISTRATIVE | EXPENDITURES PER | EXPENDITURES PER | OPERATING                 |  |  |
| YEAR   | SCHOOL NAME               | PERSONNEL          | PERSONNEL      | FTE              | FTE              | EXPENDITURES              |  |  |
| FY19   | ALACHUA ELEMENTARY SCHOOL | 11.10              | 49.80          | \$ 13,070.00     | \$ 11,872.00     | 9.17%                     |  |  |
| FY20   | ALACHUA ELEMENTARY SCHOOL | 12.10              | 50.50          | \$ 12,878.00     | \$ 11,245.00     | 12.68%                    |  |  |
| FY21   | ALACHUA ELEMENTARY SCHOOL | 9.80               | 31.20          | \$ 12,494.00     | \$ 11,074.00     | 11.37%                    |  |  |