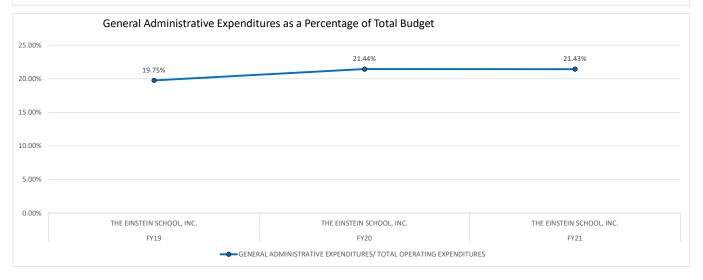

TE/           | TOTAL OPERATING  | INSTRUCTIONAL    | EXPENDITURES/ TOTAL       |
| SCHOOL |                           | FTE/ INSTRUCTIONAL | ADMINISTRATIVE | EXPENDITURES PER | EXPENDITURES PER | OPERATING                 |
| YEAR   | SCHOOL NAME               | PERSONNEL          | PERSONNEL      | FTE              | FTE              | EXPENDITURES              |
| FY19   | THE EINSTEIN SCHOOL, INC. | 13.20              | 52.70          | \$ 8,741.00      | \$ 7,015.00      | 19.75%                    |
| FY20   | THE EINSTEIN SCHOOL, INC. | 14.60              | 51.10          | \$ 10,451.00     | \$ 8,210.00      | 21.44%                    |
| FY21   | THE EINSTEIN SCHOOL, INC. | 16.70              | 50.00          | \$ 11,319.00     | \$ 8,894.00      | 21.43%                    |









| SCHOOL<br>YEAR | SCHOOL NAME                       | FTE/ INSTRUCTIONAL<br>PERSONNEL | FTE/<br>ADMINISTRATIVE<br>PERSONNEL | TOTAL OPERATING<br>EXPENDITURES PER<br>FTE | TOTAL<br>INSTRUCTIONAL<br>EXPENDITURES PER<br>FTE | GENERAL<br>ADMINISTRATIVE<br>EXPENDITURES/ TOTAL<br>OPERATING<br>EXPENDITURES |
|----------------|-----------------------------------|---------------------------------|-------------------------------------|--------------------------------------------|---------------------------------------------------|-------------------------------------------------------------------------------|
| FY19           | THE ONE ROOM SCHOOL HOUSE PROJECT | 12.50                           | 20.00                               | \$ 7,787.00                                | \$ 6,470.00