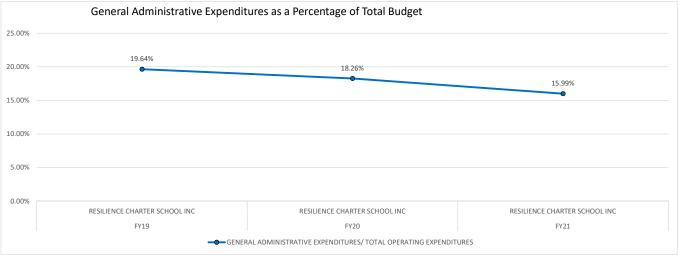

|        |                          |                    |                |                  | TOTAL            | GENERAL<br>ADMINISTRATIVE |
|--------|--------------------------|--------------------|----------------|------------------|------------------|---------------------------|
|        |                          |                    | FTE/           | TOTAL OPERATING  | INSTRUCTIONAL    | EXPENDITURES/ TOTAL       |
| SCHOOL |                          | FTE/ INSTRUCTIONAL | ADMINISTRATIVE | EXPENDITURES PER | EXPENDITURES PER | OPERATING                 |
| YEAR   | SCHOOL NAME              | PERSONNEL          | PERSONNEL      | FTE              | FTE              | EXPENDITURES              |
| FY19   | BOULWARE SPRINGS CHARTER | 12.00              | 39.00          | \$ 7,872.00      | \$ 6,386.00      | 18.88%                    |
| FY20   | BOULWARE SPRINGS CHARTER | 13.70              | 37.70          | \$ 8,384.00      | \$ 6,853.00      | 18.26%                    |
| FY21   | BOULWARE SPRINGS CHARTER | 13.10              | 31.30          | \$ 10,391.00     | \$ 8,260.00      | 20.52%                    |