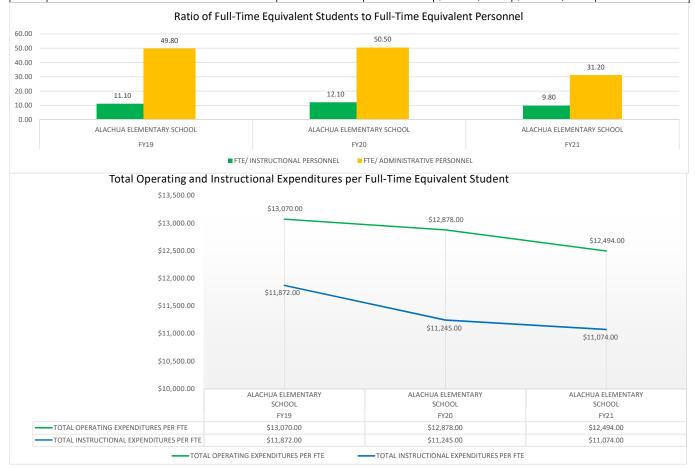

|        |                           |                    |                |                  | TOTAL            | GENERAL<br>ADMINISTRATIVE |  |  |
|--------|---------------------------|--------------------|----------------|------------------|------------------|---------------------------|--|--|
|        |                           |                    | FTE/           | TOTAL OPERATING  | INSTRUCTIONAL    | EXPENDITURES/ TOTAL       |  |  |
| SCHOOL |                           | FTE/ INSTRUCTIONAL | ADMINISTRATIVE | EXPENDITURES PER | EXPENDITURES PER | OPERATING                 |  |  |
| YEAR   | SCHOOL NAME               | PERSONNEL          | PERSONNEL      | FTE              | FTE              | EXPENDITURES              |  |  |
| FY19   | ALACHUA ELEMENTARY SCHOOL | 11.10              | 49.80          | \$ 13,070.00     | \$ 11,872.00     | 9.17%                     |  |  |
| FY20   | ALACHUA ELEMENTARY SCHOOL | 12.10              | 50.50          | \$ 12,878.00     | \$ 11,245.00     | 12.68%                    |  |  |
| FY21   | ALACHUA ELEMENTARY SCHOOL | 9.80               | 31.20          | \$ 12,494.00     | \$ 11,074.00     | 11.37%                    |  |  |