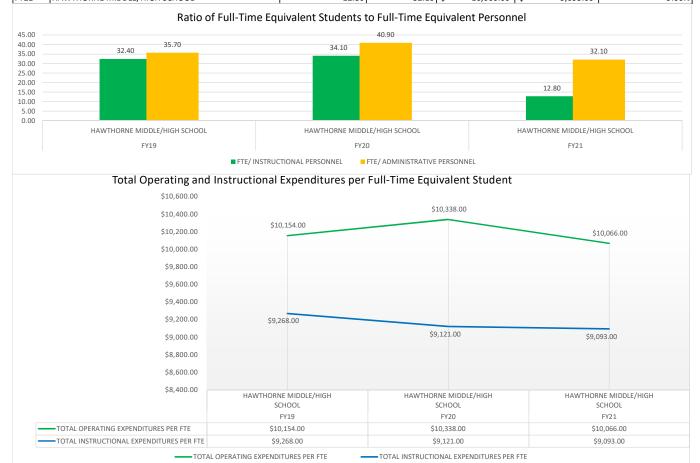

| EXPENDITURES                                                  |
| FY19   | HAWTHORNE MIDDLE/HIGH SCHOOL | 32.40              | 35.70                  | \$ 10,154.00                        | \$ 9,268.00                                | 8.72%                                                         |
| FY20   | HAWTHORNE MIDDLE/HIGH SCHOOL | 34.10              | 40.90                  | \$ 10,338.00                        | \$ 9,121.00                                | 11.78%                                                        |
| FY21   | HAWTHORNE MIDDLE/HIGH SCHOOL | 12.80              | 32.10                  | \$ 10,066.00                        | \$ 9,093.00                                | 9.66%                                                         |









| SCHOOL<br>YEAR | SCHOOL NAME                                                                        | FTE/ INSTRUCTIONAL<br>PERSONNEL |       | TOTAL OPERATING<br>EXPENDITURES PER<br>FTE | TOTAL<br>INSTRUCTIONAL<br>EXPENDITURES PER<br>FTE | GENERAL<br>ADMINISTRATIVE<br>EXPENDITURES/ TOTAL<br>OPERATING<br>EXPENDITURES |
|----------------|------------------------------------------------------------------------------------|---------------------------------|-------|--------------------------------------------|---------------------------------------------------|-------------------------------------------------------------------------------|
|                |                                                                                    |                                 |       |