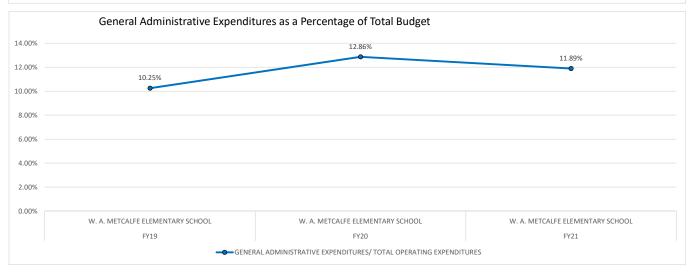

FTE/           | TOTAL OPERATING  | INSTRUCTIONAL    | EXPENDITURES/ TOTAL |
| SCHOOL |                                  | FTE/ INSTRUCTIONAL | ADMINISTRATIVE | EXPENDITURES PER | EXPENDITURES PER | OPERATING           |
| YEAR   | SCHOOL NAME                      | PERSONNEL          | PERSONNEL      | FTE              | FTE              | EXPENDITURES        |
| FY19   | W. A. METCALFE ELEMENTARY SCHOOL | 12.60              | 25.10          | \$ 16,082.00     | \$ 14,433.00     | 10.25%              |
| FY20   | W. A. METCALFE ELEMENTARY SCHOOL | 10.90              | 24.60          | \$ 18,228.00     | \$ 15,885.00     | 12.86%              |
| FY21   | W. A. METCALFE ELEMENTARY SCHOOL | 7.30               | 24.90          | \$ 15,663.00     | \$ 13,801.00     | 11.89%              |









|        |                              |                    |                |                  |                  | GENERAL             |
|--------|------------------------------|--------------------|----------------|------------------|------------------|---------------------|
|        |                              |                    |                |                  | TOTAL            | ADMINISTRATIVE      |
|        |                              |                    | FTE/           | TOTAL OPERATING  | INSTRUCTIONAL    | EXPENDITURES/ TOTAL |
| SCHOOL |                              | FTE/ INSTRUCTIONAL | ADMINISTRATIVE | EXPENDITURES PER | EXPENDITURES PER | OPERATING           |
| YEAR   | SCHOOL NAME                  | PERSONNEL          | PERSONNEL      | FTE