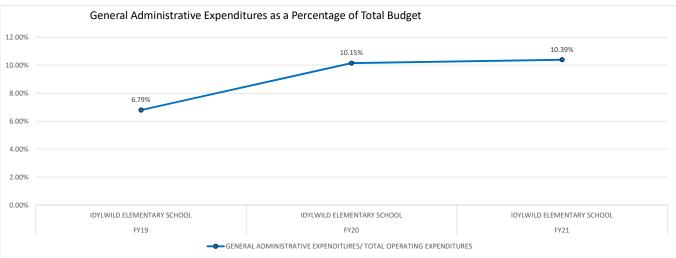

| TOTAL OPERATING  | INSTRUCTIONAL    | EXPENDITURES/ TOTAL       |
| SCHOOL |                            | FTE/ INSTRUCTIONAL | ADMINISTRATIVE | EXPENDITURES PER | EXPENDITURES PER | OPERATING                 |
| YEAR   | SCHOOL NAME                | PERSONNEL          | PERSONNEL      | FTE              | FTE              | EXPENDITURES              |
| FY19   | IDYLWILD ELEMENTARY SCHOOL | 13.50              | 75.20          | \$ 10,564.00     | \$ 9,847.00      | 6.79%                     |
| FY20   | IDYLWILD ELEMENTARY SCHOOL | 12.30              | 65.90          | \$ 13,106.00     | \$ 11,775.00     | 10.15%                    |
| FY21   | IDYLWILD ELEMENTARY SCHOOL | 10.80              | 42.00          | \$ 11,701.00     | \$ 10,485.00     | 10.39%                    |









| SCHOOL<br>YEAR | SCHOOL NAME                       | FTE/ INSTRUCTIONAL<br>PERSONNEL | FTE/<br>ADMINISTRATIVE<br>PERSONNEL | TOTAL OPERATING<br>EXPENDITURES PER<br>FTE | TOTAL<br>INSTRUCTIONAL<br>EXPENDITURES PER<br>FTE | GENERAL<br>ADMINISTRATIVE<br>EXPENDITURES/ TOTAL<br>OPERATING<br>EXPENDITURES |
|----------------|-----------------------------------|---------------------------------|-------------------------------------|--------------------------------------------|---------------------------------------------------|-------------------------------------------------------------------------------|
| FY19           | JOSEPH WILLIAMS ELEMENTARY SCHOOL | 14.90                           | 78.70                               | \$ 8,891.00                                | \$ 8,190.00