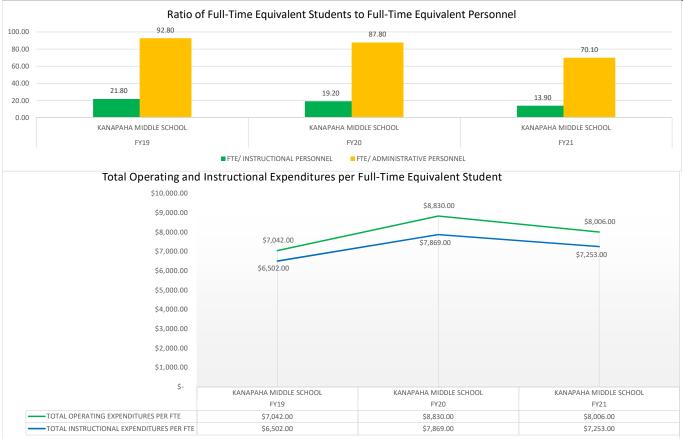

UCTIONAL | ADMINISTRATIVE | EXPENDITURES PER | EXPENDITURES PER       | OPERATING                                        |
| YEAR   |                        | DEDCOMPLET         | DEDCOMPLET     |                  |                        |                                                  |
| TEAN   | SCHOOL NAME            | PERSONNEL          | PERSONNEL      | FTE              | FTE                    | EXPENDITURES                                     |
|        | KANAPAHA MIDDLE SCHOOL | 21.80              |                |                  |                        | EXPENDITURES<br>7.67%                            |
| FY19   |                        |                    | 92.80          | \$ 7,042.00      | \$ 6,502.00            |                                                  |









|        |                                 |                    | FTE/           | TOTAL OPERATING  | TOTAL<br>INSTRUCTIONAL | GENERAL<br>ADMINISTRATIVE<br>EXPENDITURES/ TOTAL |
|--------|---------------------------------|--------------------|----------------|------------------|------------------------|--------------------------------------------------|
| SCHOOL |                                 | FTE/ INSTRUCTIONAL | ADMINISTRATIVE | EXPENDITURES PER | EXPENDITURES PER       | OPERATING                                        |
| YEAR   | SCHOOL NAME                     | PERSONNEL          | PERSONNEL      | FTE              | FTE                    | EXPENDITURES                                     |
| FY19   | KIMBALL WILES ELEMENTARY SCHOOL | 13.70              | 83.70