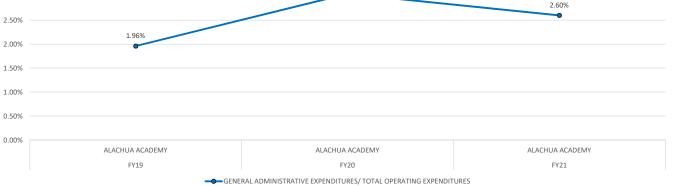

| SCHOOL<br>YEAR | SCHOOL NAME                                            | FTE/ INSTRUCTIONAL<br>PERSONNEL                        | FTE/<br>ADMINISTRATIVE<br>PERSONNEL | TOTAL OPER<br>EXPENDITUR<br>FTE |          | TOTAL<br>INSTRUCTIONAL<br>EXPENDITURES PER<br>FTE | GENERAL<br>ADMINISTRATIVE<br>EXPENDITURES/ TOTAL<br>OPERATING<br>EXPENDITURES |
|----------------|--------------------------------------------------------|--------------------------------------------------------|-------------------------------------|---------------------------------|----------|---------------------------------------------------|-------------------------------------------------------------------------------|
| Y19            | ALACHUA ACADEMY                                        |                                                        |                                     |                                 | 004.00   | \$ 5,887.00                                       | 1.96                                                                          |
| Y20            | ALACHUA ACADEMY                                        |                                                        |                                     |                                 | 751.00   | \$ 17,209.00                                      | 3.05                                                                          |
| Y21            | ALACHUA ACADEMY                                        |                                                        |                                     | \$ 13,7                         | 711.00   | \$ 13,355.00                                      | 2.60                                                                          |
|                | Ratio of Fu                                            | II-Time Equivalent Students                            | to Full-Time Eq                     | uivalent Pe                     | ersonn   | el                                                |                                                                               |
| L.00 —         |                                                        |                                                        |                                     |                                 |          |                                                   |                                                                               |
| 0.80 —         |                                                        |                                                        |                                     |                                 |          |                                                   |                                                                               |
| 0.60 —         |                                                        |                                                        |                                     |                                 |          |                                                   |                                                                               |
| 0.40 —         |                                                        |                                                        |                                     |                                 |          |                                                   |                                                                               |
| 0.20 —         |                                                        |                                                        |                                     |                                 |          |                                                   |                                                                               |
| 0.00 -         |                                                        |                                                        |                                     |                                 |          |                                                   |                                                                               |
| 5.00           | ALACHUA ACADEMY                                        | ALACHUA                                                | ACADEMY                             |                                 |          | ALACHUA ACADE                                     | VIY                                                                           |
|                | FY19                                                   | FY                                                     | 20                                  |                                 |          | FY21                                              |                                                                               |
|                |                                                        | FTE/ INSTRUCTIONAL PERSONNEL                           | FTE/ ADMINISTRATIVE                 | PERSONNEL                       |          |                                                   |                                                                               |
|                | Total Operating and Ins                                | tructional Expenditures pe                             | r Full-Time Equ                     | ivalent Stu                     | ident    |                                                   |                                                                               |
|                | \$20,000.00                                            |                                                        | ·                                   |                                 |          |                                                   |                                                                               |
|                | \$18,000.00                                            |                                                        | \$                                  | 17,751.00                       |          |                                                   |                                                                               |
|                |                                                        |                                                        |                                     | 1,209.00                        |          |                                                   |                                                                               |
|                | \$16,000.00                                            |                                                        |                                     |                                 |          | \$:                                               | 13,711.00                                                                     |
|                | \$14,000.00                                            |                                                        |                                     |                                 |          |                                                   | =                                                                             |
|                | \$12,000.00                                            |                                                        |                                     |                                 |          | \$13                                              | ,355.00                                                                       |
|                | \$10,000.00                                            |                                                        |                                     |                                 |          |                                                   |                                                                               |
|                | \$8,000.00                                             |                                                        |                                     |                                 |          |                                                   |                                                                               |
|                | \$6,000.00                                             | \$6,004.00                                             |                                     |                                 |          |                                                   |                                                                               |
|                |                                                        | \$5,887.00                                             |                                     |                                 |          |                                                   |                                                                               |
|                | \$4,000.00                                             |                                                        |                                     |                                 |          |                                                   |                                                                               |
|                | \$2,000.00                                             |                                                        |                                     |                                 |          |                                                   |                                                                               |
|                | \$-                                                    | ALACHUA ACADEMY                                        |                                     | IUA ACADEMY                     |          | ALACH                                             | UA ACADEMY                                                                    |
|                |                                                        | FY19                                                   | ALACI                               | FY20                            |          | ALACI                                             | FY21                                                                          |
|                | TOTAL ODED LTING EVOLUTIONED DED ETC                   | \$6,004.00                                             |                                     | 17,751.00                       |          |                                                   | 3,711.00                                                                      |
| -              | TOTAL OPERATING EXPENDITURES PER FTE                   |                                                        |                                     | 17,209.00                       |          | \$1                                               | 3,355.00                                                                      |
| -              | TOTAL OPERATING EXPENDITURES PER FTE                   | \$5,887.00                                             | Ş                                   | 17,205.00                       |          |                                                   |                                                                               |
| -              | TOTAL INSTRUCTIONAL EXPENDITURES PER FTE               | \$5,887.00<br>RATING EXPENDITURES PER FTE              | TOTAL INSTRUCTI                     |                                 | JRES PER | FTE                                               |                                                                               |
|                | TOTAL INSTRUCTIONAL EXPENDITURES PER FTE     TOTAL OPE |                                                        |                                     | ONAL EXPENDITI                  | JRES PER | FTE                                               |                                                                               |
| 3.50%          | TOTAL INSTRUCTIONAL EXPENDITURES PER FTE     TOTAL OPE | rating expenditures per fte penditures as a Percentage | of Total Budget                     | ONAL EXPENDITI                  | JRES PER | FTE                                               |                                                                               |
| 3.50%          | TOTAL INSTRUCTIONAL EXPENDITURES PER FTE     TOTAL OPE | rating expenditures per fte penditures as a Percentage |                                     | ONAL EXPENDITI                  | JRES PER | FTE                                               |                                                                               |