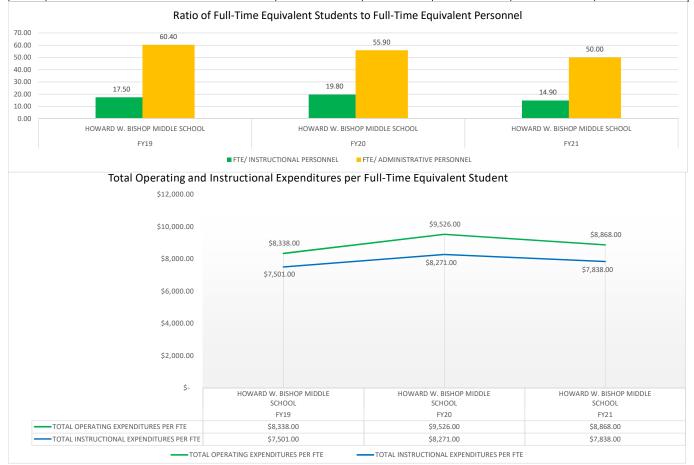

| OPERATING                                        |
| YEAR   | SCHOOL NAME                    | PERSONNEL          | PERSONNEL      |        | FTE         |     | FTE                  | EXPENDITURES                                     |
| FY19   | HOWARD W. BISHOP MIDDLE SCHOOL | 17.50              | 60.40          | \$     | 8,338.00    | \$  | 7,501.00             | 10.03%                                           |
| FY20   | HOWARD W. BISHOP MIDDLE SCHOOL | 19.80              | 55.90          | \$     | 9,526.00    | \$  | 8,271.00             | 13.17%                                           |
| FY21   | HOWARD W. BISHOP MIDDLE SCHOOL | 14.90              | 50.00          | \$     | 8,868.00    | \$  | 7,838.00             | 11.61%                                           |









|        |                            |                    |                |                  | TOTAL            | GENERAL<br>ADMINISTRATIVE |
|--------|----------------------------|--------------------|----------------|------------------|------------------|---------------------------|
|        |                            |                    | FTE/           | TOTAL OPERATING  | INSTRUCTIONAL    | EXPENDITURES/ TOTAL       |
| SCHOOL |                            | FTE/ INSTRUCTIONAL | ADMINISTRATIVE | EXPENDITURES PER | EXPENDITURES PER | OPERATING                 |
| YEAR   | SCHOOL NAME                | PERSONNEL          | PERSONNEL      | FTE              | FTE              | EXPENDITURES              |
| FY19   | IDYLWILD ELEMENTARY SCHOOL | 13.50              | 75.20