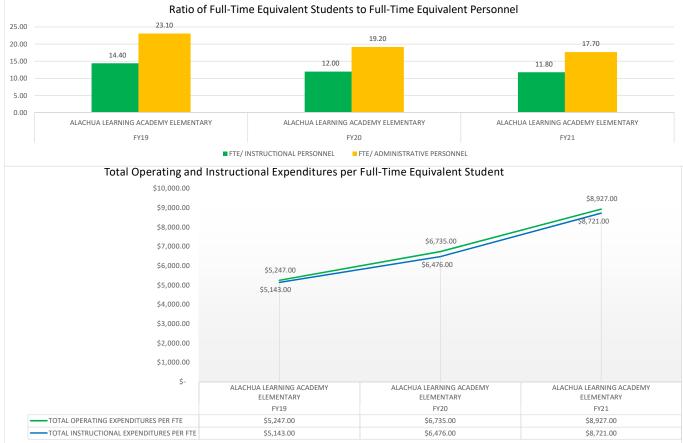

|   |        |                                          |                    | •              |                  |                  | A.                        |
|---|--------|------------------------------------------|--------------------|----------------|------------------|------------------|---------------------------|
|   |        |                                          |                    |                |                  | TOTAL            | GENERAL<br>ADMINISTRATIVE |
|   |        |                                          |                    | FTE/           | TOTAL OPERATING  | INSTRUCTIONAL    | EXPENDITURES/ TOTAL       |
|   | SCHOOL |                                          | FTE/ INSTRUCTIONAL | ADMINISTRATIVE | EXPENDITURES PER | EXPENDITURES PER | OPERATING                 |
|   | YEAR   | SCHOOL NAME                              | PERSONNEL          | PERSONNEL      | FTE              | FTE              | EXPENDITURES              |
|   | Y19    | ALACHUA LEARNING ACADEMY ELEMENTARY      | 14.40              | 23.10          | \$ 5,247.00      | \$ 5,143.00      | 19.90%                    |
| 1 | Y20    | ALACHUA LEARNING ACADEMY ELEMENTARY      | 12.00              | 19.20          | \$ 6,735.00      | \$ 6,476.00      | 3.85%                     |
| Į | Y21    | ALACHUA LEARNING ACADEMY ELEMENTARY      | 11.80              | 17.70          | \$ 8,927.00      | \$ 8,721.00      | 2.30%                     |
| Ľ | 121    | ALACHUA LEAKINING ACADEIVIT ELEIVIENTAKT | 11.80              | 17.70          | \$ 6,927.00      | \$ 6,721.00      | 2.307                     |