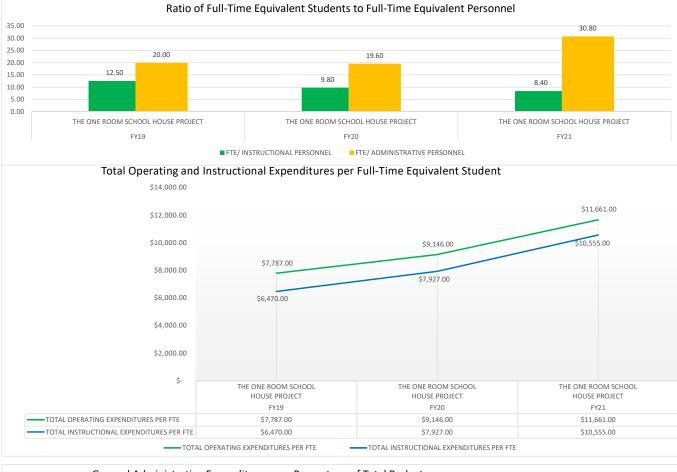

| \$ 7,787.00                                | \$ 6,470.00                                       | 16.92%                                                                        |
| FY20           | THE ONE ROOM SCHOOL HOUSE PROJECT | 9.80                            | 19.60                               | \$ 9,146.00                                | \$ 7,927.00                                       | 13.32%                                                                        |
| FY21           | THE ONE ROOM SCHOOL HOUSE PROJECT | 8.40                            | 30.80                               | \$ 11,661.00                               | \$ 10,555.00                                      | 9.49%                                                                         |









|        |                                  |                    |                |                  |                  | GENERAL             |
|--------|----------------------------------|--------------------|----------------|------------------|------------------|---------------------|
|        |                                  |                    |                |                  | TOTAL            | ADMINISTRATIVE      |
|        |                                  |                    | FTE/           | TOTAL OPERATING  | INSTRUCTIONAL    | EXPENDITURES/ TOTAL |
| SCHOOL |                                  | FTE/ INSTRUCTIONAL | ADMINISTRATIVE | EXPENDITURES PER | EXPENDITURES PER | OPERATING           |
| YEAR   | SCHOOL NAME                      | PERSONNEL          | PERSO