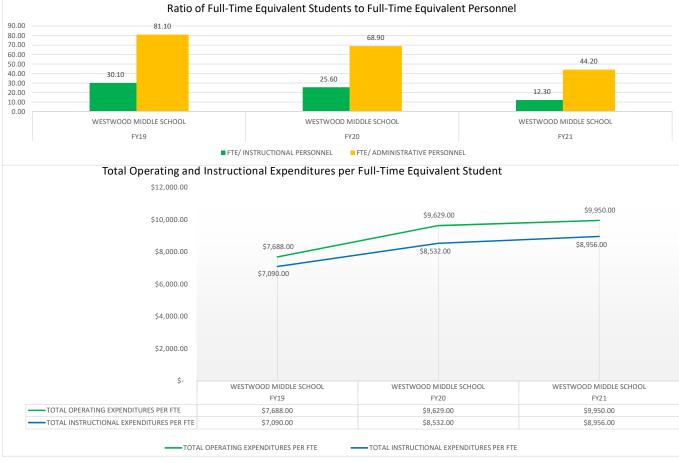

UCTIONAL | ADMINISTRATIVE | EXPENDITURES PER | EXPENDITURES PER       | OPERATING                                        |
| YEAR   | SCHOOL NAME            | PERSONNEL          | PERSONNEL      | FTE              | FTE                    | EXPENDITURES                                     |
| FY19   | WESTWOOD MIDDLE SCHOOL | 30.10              | 81.10          | \$ 7,688.00      | \$ 7,090.00            | 7.78%                                            |
| FY20   | WESTWOOD MIDDLE SCHOOL | 25.60              | 68.90          | \$ 9,629.00      | \$ 8,532.00            | 11.39%                                           |
| FY21   | WESTWOOD MIDDLE SCHOOL | 12.30              | 44.20          | \$ 9,950.00      | \$ 8,956.00            | 9.99%                                            |









|        |                              |                    | -              | •                |                  |                           |
|--------|------------------------------|--------------------|----------------|------------------|------------------|---------------------------|
|        |                              |                    |                |                  | TOTAL            | GENERAL<br>ADMINISTRATIVE |
|        |                              |                    | FTE/           | TOTAL OPERATING  | INSTRUCTIONAL    | EXPENDITURES/ TOTAL       |
| SCHOOL |                              | FTE/ INSTRUCTIONAL | ADMINISTRATIVE | EXPENDITURES PER | EXPENDITURES PER | OPERATING                 |
| YEAR   | SCHOOL NAME                  | PERSONNEL          |