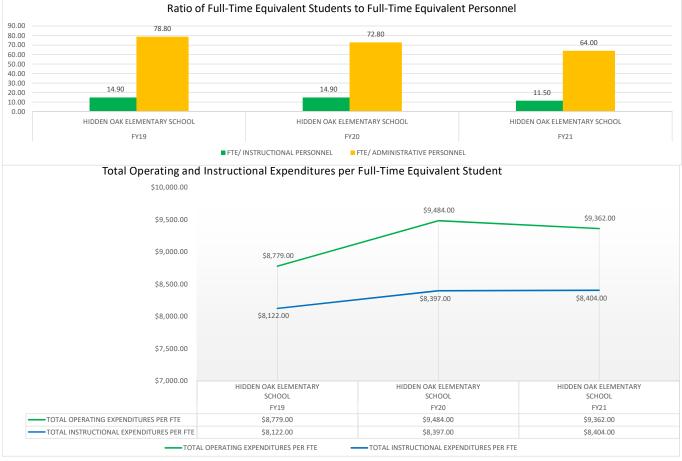

| FTE/           | TOTAL OPERATING  | INSTRUCTIONAL    | EXPENDITURES/ TOTAL |
| SCHOOL |                              | FTE/ INSTRUCTIONAL | ADMINISTRATIVE | EXPENDITURES PER | EXPENDITURES PER | OPERATING           |
| YEAR   | SCHOOL NAME                  | PERSONNEL          | PERSONNEL      | FTE              | FTE              | EXPENDITURES        |
| FY19   | HIDDEN OAK ELEMENTARY SCHOOL | 14.90              | 78.80          | \$ 8,779.00      | \$ 8,122.00      | 7.48%               |
| FY20   | HIDDEN OAK ELEMENTARY SCHOOL | 14.90              | 72.80          | \$ 9,484.00      | \$ 8,397.00      | 11.46%              |
| FY21   | HIDDEN OAK ELEMENTARY SCHOOL | 11.50              | 64.00          | \$ 9.362.00      | \$ 8.404.00      | 10.23%              |









| SCHOOL |                               | FTE/ INSTRUCTIONAL |           | TOTAL OPERATING<br>EXPENDITURES PER | TOTAL<br>INSTRUCTIONAL<br>EXPENDITURES PER | GENERAL<br>ADMINISTRATIVE<br>EXPENDITURES/ TOTAL<br>OPERATING |
|--------|-------------------------------|--------------------|-----------|-------------------------------------|--------------------------------------------|---------------------------------------------------------------|
| YEAR   | SCHOOL NAME                   | PERSONNEL          | PERSONNEL | FTE                                 | FTE                                        | EXPENDITURES                                                  |
| FY19   | HIGH SPRINGS COMMUNITY SCHOOL | 16.40              | 75.90     | \$ 7,797.00                         | \$ 7,139.