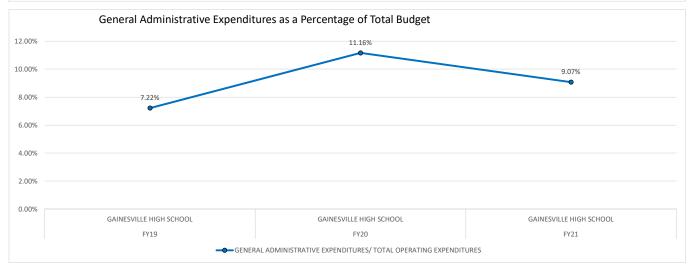

| EXPENDITURES                                                  |
| FY19   | GAINESVILLE HIGH SCHOOL | 22.90              | 69.60                  | \$ 7,002.00                         | \$ 6,497.00                                | 7.22%                                                         |
| FY20   | GAINESVILLE HIGH SCHOOL | 21.00              | 67.20                  | \$ 8,222.00                         | \$ 7,305.00                                | 11.16%                                                        |
| FY21   | GAINESVILLE HIGH SCHOOL | 16.00              | 61.90                  | \$ 7,832.00                         | \$ 7,121.00                                | 9.07%                                                         |











|        |                                |                    |                |                  |                  | GENERAL             |
|--------|--------------------------------|--------------------|----------------|------------------|------------------|---------------------|
|        |                                |                    |                |                  | TOTAL            | ADMINISTRATIVE      |
|        |                                |                    | FTE/           | TOTAL OPERATING  | INSTRUCTIONAL    | EXPENDITURES/ TOTAL |
| SCHOOL |                                | FTE/ INSTRUCTIONAL | ADMINISTRATIVE | EXPENDITURES PER | EXPENDITURES PER | OPERATING           |
| YEAR   | SCHOOL NAME                    | PERSONNEL          | PERSONNEL      | FT