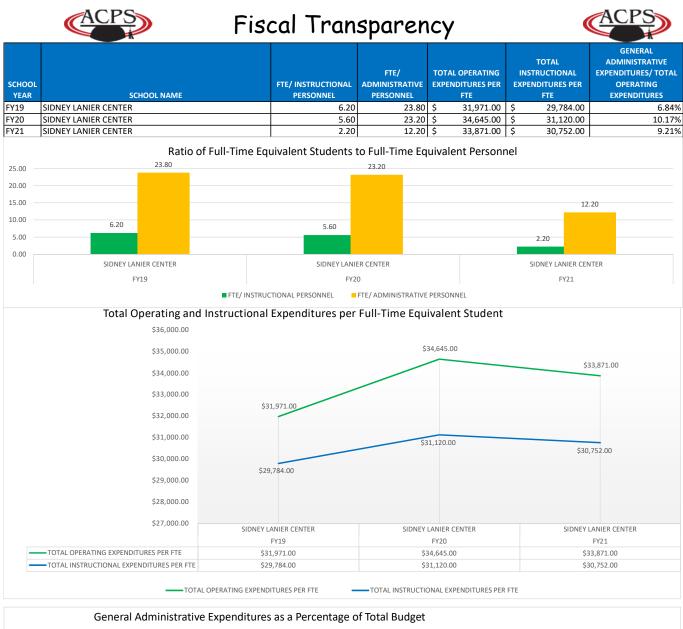

FTE                                 | FTE                                        | EXPENDITURES                                                  |
| FY19   | SIATECH AT GAINESVILLE | 30.50              | 50.80     | \$ 6,671.00                         | \$ 4,397.00                                | 34.08%                                                        |
|        |                        |                    |           |                                     |                                            |                                                               |
| FY20   | SIATECH AT GAINESVILLE | 30.70              | 41.00     | \$ 7,613.00                         | \$ 5,133.00                                | 32.57%                                                        |











(ACPS



| SCHOOL<br>YEAR | SCHOOL NAME                              |                 | FTE/ INSTRUCTIONAL<br>PERSONNEL | FTE/<br>ADMINISTRATIVE<br>PERSONNEL | EXPEND                       | PERATING<br>TURES PER<br>TE | TOTAL<br>INSTRUCTIO<br>EXPENDITURE<br>FTE |        | GENERAL<br>ADMINISTRATIVE<br>EXPENDITURES/ TOT<br>OPERATING<br>EXPENDITURES |
|----------------|------------------------------------------|-----------------|---------------------------------|-------------------------------------|------------------------------|-----------------------------|-------------------------------------------|--------|-----------------------------------------------------------------------------|
| Y19            | STEPHEN FOSTER ELEMENTARY SCHOOL         |                 | 11.80