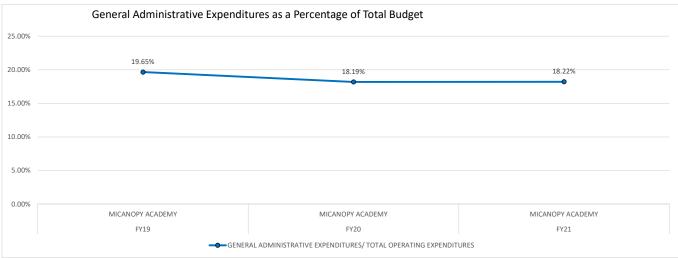

| FTE/ INSTRUCTIONAL | ADMINISTRATIVE | EXPENDITURES PER | EXPENDITURES PER       | OPERATING                                        |
| YEAR   | SCHOOL NAME      | PERSONNEL          | PERSONNEL      | FTE              | FTE                    | EXPENDITURES                                     |
| FY19   | MICANOPY ACADEMY | 16.20              | 40.60          | \$ 6,663.00      | \$ 5,354.00            | 19.65%                                           |
| FY20   | MICANOPY ACADEMY | 16.30              | 27.20          | \$ 5,888.00      | \$ 4,817.00            | 18.19%                                           |
| FY21   | MICANOPY ACADEMY | 17.40              | 29.00          | \$ 7,840.00      | \$ 6,412.00            | 18.22%                                           |









| SCHOOL<br>YEAR | SCHOOL NAME                            | FTE/ INSTRUCTIONAL<br>PERSONNEL |       | TOTAL OPERATING<br>EXPENDITURES PER<br>FTE | TOTAL<br>INSTRUCTIONAL<br>EXPENDITURES PER<br>FTE | GENERAL<br>ADMINISTRATIVE<br>EXPENDITURES/ TOTAL<br>OPERATING<br>EXPENDITURES |
|----------------|----------------------------------------|---------------------------------|-------|--------------------------------------------|---------------------------------------------------|-------------------------------------------------------------------------------|
| FY19           | MICANOPY AREA COOPERATIVE SCHOOL, INC. | 15.40                           | 71.70 | \$ 8,307.00                                | \$ 7,668.00                                       | 7.69%