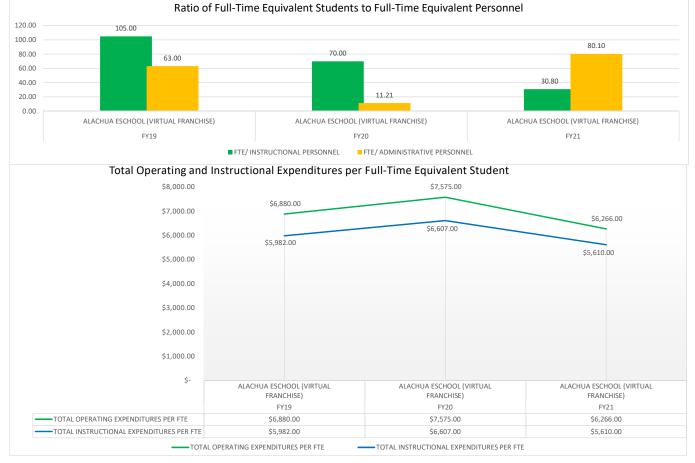

| SCHOOL |                                     | FTE/ INSTRUCTIONAL |           | TOTAL OPERATING<br>EXPENDITURES PER | TOTAL<br>INSTRUCTIONAL<br>EXPENDITURES PER | GENERAL<br>ADMINISTRATIVE<br>EXPENDITURES/ TOTAL<br>OPERATING |
|--------|-------------------------------------|--------------------|-----------|-------------------------------------|--------------------------------------------|---------------------------------------------------------------|
| YEAR   | SCHOOL NAME                         | PERSONNEL          | PERSONNEL | FTE                                 | FTE                                        | EXPENDITURES                                                  |
| FY19   | ALACHUA ESCHOOL (VIRTUAL FRANCHISE) | 105.00             | 63.00     | \$ 6,880.00                         | \$ 5,982.00                                | 13.05%                                                        |
| FY20   | ALACHUA ESCHOOL (VIRTUAL FRANCHISE) | 70.00              | 11.21     | \$ 7,575.00                         | \$ 6,607.00                                | 12.78%                                                        |
| FY21   | ALACHUA ESCHOOL (VIRTUAL FRANCHISE) | 30.80              | 80.10     | \$ 6,266.00                         | \$ 5,610.00                                | 10.47%                                                        |