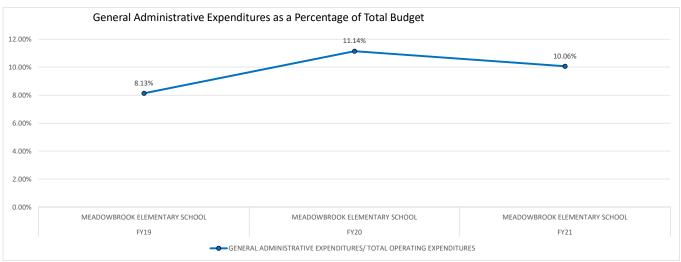

L OPERATING  | INSTRUCTIONAL    | EXPENDITURES/ TOTAL       |
| SCHOOL |                               | FTE/ INSTRUCTIONAL | ADMINISTRATIVE | EXPENDITURES PER | EXPENDITURES PER | OPERATING                 |
| YEAR   | SCHOOL NAME                   | PERSONNEL          | PERSONNEL      | FTE              | FTE              | EXPENDITURES              |
| FY19   | MEADOWBROOK ELEMENTARY SCHOOL | 15.30              | 98.40          | \$ 7,986.00      | \$ 7,338.00      | 8.13%                     |
| FY20   | MEADOWBROOK ELEMENTARY SCHOOL | 14.50              | 81.00          | \$ 8,960.00      | \$ 7,963.00      | 11.14%                    |
| FY21   | MEADOWBROOK ELEMENTARY SCHOOL | 11.90              | 63.30          | \$ 9,014.00      | \$ 8,107.00      | 10.06%                    |









|        |                  |                    | FTE/           | TOTAL OPERATING  | TOTAL<br>INSTRUCTIONAL | GENERAL<br>ADMINISTRATIVE<br>EXPENDITURES/ TOTAL |
|--------|------------------|--------------------|----------------|------------------|------------------------|--------------------------------------------------|
| SCHOOL |                  | FTE/ INSTRUCTIONAL | ADMINISTRATIVE | EXPENDITURES PER | EXPENDITURES PER       | OPERATING                                        |
| YEAR   | SCHOOL NAME      | PERSONNEL          | PERSONNEL      | FTE              | FTE                    | EXPENDITURES                                     |
| FY19   | MICANOPY ACADEMY | 16.20              | 40.60          | \$ 6,663.00      | \$ 5,354.00            | 19.65%