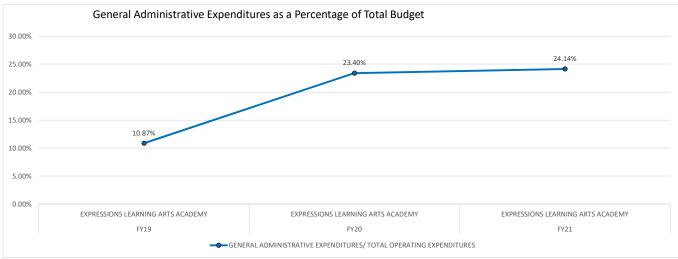

| TOTAL OPERATING  | INSTRUCTIONAL    | EXPENDITURES/ TOTAL |
| SCHOOL |                                   | FTE/ INSTRUCTIONAL | ADMINISTRATIVE | EXPENDITURES PER | EXPENDITURES PER | OPERATING           |
| YEAR   | SCHOOL NAME                       | PERSONNEL          | PERSONNEL      | FTE              | FTE              | EXPENDITURES        |
| FY19   | EXPRESSIONS LEARNING ARTS ACADEMY | 13.40              | 31.40          | \$ 20,153.00     | \$ 17,963.00     | 10.87%              |
| FY20   | EXPRESSIONS LEARNING ARTS ACADEMY | 10.10              | 27.00          | \$ 9,442.00      | \$ 7,233.00      | 23.40%              |
| FY21   | EXPRESSIONS LEARNING ARTS ACADEMY | 10.30              | 27.30          | \$ 8,635.00      | \$ 6,550.00      | 24.14%              |









| SCHOOL<br>YEAR | SCHOOL NAME                | FTE/ INSTRUCTIONAL<br>PERSONNEL | FTE/<br>ADMINISTRATIVE<br>PERSONNEL | TOTAL OPERATING<br>EXPENDITURES PER<br>FTE | TOTAL<br>INSTRUCTIONAL<br>EXPENDITURES PER<br>FTE | GENERAL<br>ADMINISTRATIVE<br>EXPENDITURES/ TOTAL<br>OPERATING<br>EXPENDITURES |
|----------------|----------------------------|---------------------------------|-------------------------------------|--------------------------------------------|---------------------------------------------------|-------------------------------------------------------------------------------|
| FY19           | F. W. BUCHHOLZ HIGH SCHOOL | 22.90                           | 78.80                               | \$ 6,880.00                                | \$ 6,428.00