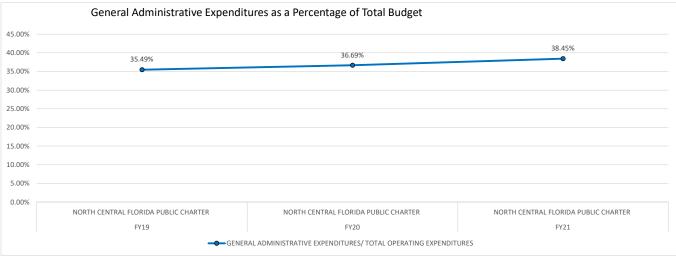

| EXPENDITURES                                                  |
| FY19   | NORTH CENTRAL FLORIDA PUBLIC CHARTER | 29.00              | 33.90            | \$ 7,650.00                         | \$ 4,935.00                                | 35.49%                                                        |
| FY20   | NORTH CENTRAL FLORIDA PUBLIC CHARTER | 29.50              | 35.40            | \$ 8,159.00                         | \$ 5,165.00                                | 36.69%                                                        |
| FY21   | NORTH CENTRAL FLORIDA PUBLIC CHARTER | 17.50              | 29.10            | \$ 9,559.00                         | \$ 5,883.00                                | 38.45%                                                        |









|        |                                                  |                    | FTE/           | TOTAL OPERATING                         | TOTAL<br>INSTRUCTIONAL | GENERAL<br>ADMINISTRATIVE<br>EXPENDITURES/ TOTAL |
|--------|--------------------------------------------------|--------------------|----------------|-----------------------------------------|------------------------|--------------------------------------------------|
| SCHOOL |                                                  | FTE/ INSTRUCTIONAL | ADMINISTRATIVE | EXPENDITURES PER                        | EXPENDITURES PER       | OPERATING                                        |
| YEAR   | SCHOOL NAME                                      | PERSONNEL          | PERSONNEL      | FTE