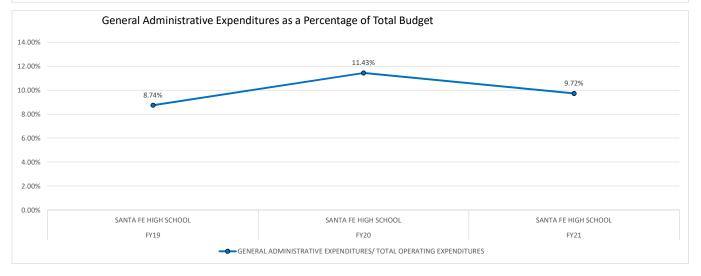

|                    | FTE/           | TOTAL OPERATING  | INSTRUCTIONAL    | EXPENDITURES/ TOTAL       |
| SCHOOL |                      | FTE/ INSTRUCTIONAL | ADMINISTRATIVE | EXPENDITURES PER | EXPENDITURES PER | OPERATING                 |
| YEAR   | SCHOOL NAME          | PERSONNEL          | PERSONNEL      | FTE              | FTE              | EXPENDITURES              |
| FY19   | SANTA FE HIGH SCHOOL | 23.90              | 55.80          | \$ 7,558.00      | \$ 6,897.00      | 8.74%                     |
| FY20   | SANTA FE HIGH SCHOOL | 23.20              | 51.60          | \$ 8,208.00      | \$ 7,270.00      | 11.43%                    |
| FY21   | SANTA FE HIGH SCHOOL | 16.50              | 46.50          | \$ 8,085.00      | \$ 7,299.00      | 9.72%                     |









|        |                        |                    | -         | -                                   |                                            |                                                               |
|--------|------------------------|--------------------|-----------|-------------------------------------|--------------------------------------------|---------------------------------------------------------------|
| SCHOOL |                        | FTE/ INSTRUCTIONAL |           | TOTAL OPERATING<br>EXPENDITURES PER | TOTAL<br>INSTRUCTIONAL<br>EXPENDITURES PER | GENERAL<br>ADMINISTRATIVE<br>EXPENDITURES/ TOTAL<br>OPERATING |
| YEAR   | SCHOOL NAME            | PERSONNEL          | PERSONNEL | FTE                                 | FTE