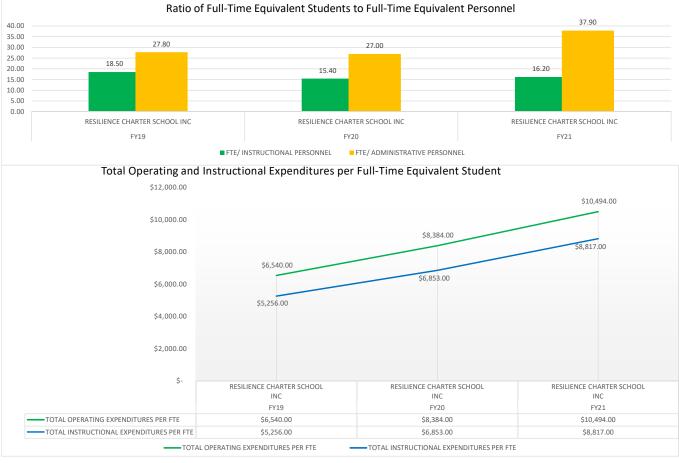

|        |                          |                    |                |                  | TOTAL            | GENERAL<br>ADMINISTRATIVE |
|--------|--------------------------|--------------------|----------------|------------------|------------------|---------------------------|
|        |                          |                    | FTE/           | TOTAL OPERATING  | INSTRUCTIONAL    | EXPENDITURES/ TOTAL       |
| SCHOOL |                          | FTE/ INSTRUCTIONAL | ADMINISTRATIVE | EXPENDITURES PER | EXPENDITURES PER | OPERATING                 |
| YEAR   | SCHOOL NAME              | PERSONNEL          | PERSONNEL      | FTE              | FTE              | EXPENDITURES              |
| FY19   | BOULWARE SPRINGS CHARTER | 12.00              | 39.00          | \$ 7,872.00      | \$ 6,386.00      | 18.88%                    |
| FY20   | BOULWARE SPRINGS CHARTER | 13.70              | 37.70          | \$ 8,384.00      | \$ 6,853.00      | 18.26%                    |
| FY21   | BOULWARE SPRINGS CHARTER | 13.10              | 31.30          | \$ 10,391.00     | \$ 8,260.00      | 20.52%                    |