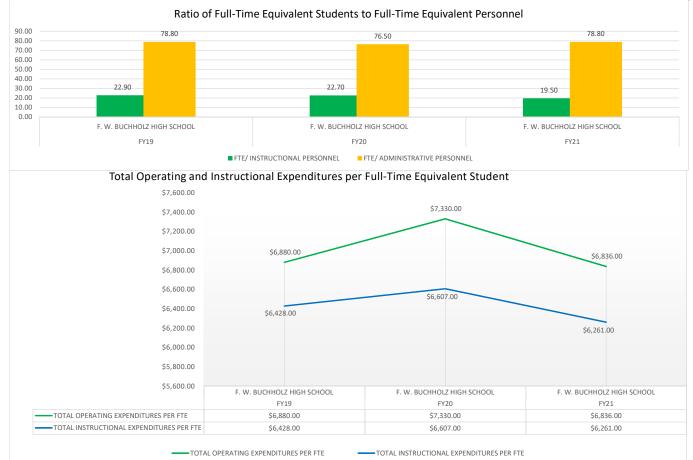

| \$ 6,880.00                                | \$ 6,428.00                                       | 6.57%                                                                         |
| FY20           | F. W. BUCHHOLZ HIGH SCHOOL | 22.70                           | 76.50                               | \$ 7,330.00                                | \$ 6,607.00                                       | 9.87%                                                                         |
| FY21           | F. W. BUCHHOLZ HIGH SCHOOL | 19.50                           | 78.80                               | \$ 6,836.00                                | \$ 6,261.00                                       | 8.41%                                                                         |









|        |                           |                    | -                      | •                                   |                                            |                                                               |
|--------|---------------------------|--------------------|------------------------|-------------------------------------|--------------------------------------------|---------------------------------------------------------------|
| SCHOOL |                           | FTE/ INSTRUCTIONAL | FTE/<br>ADMINISTRATIVE | TOTAL OPERATING<br>EXPENDITURES PER | TOTAL<br>INSTRUCTIONAL<br>EXPENDITURES PER | GENERAL<br>ADMINISTRATIVE<br>EXPENDITURES/ TOTAL<br>OPERATING |
| YEAR   | SCHOOL NAME               | PERSONNEL          | PERSONNEL              | FTE