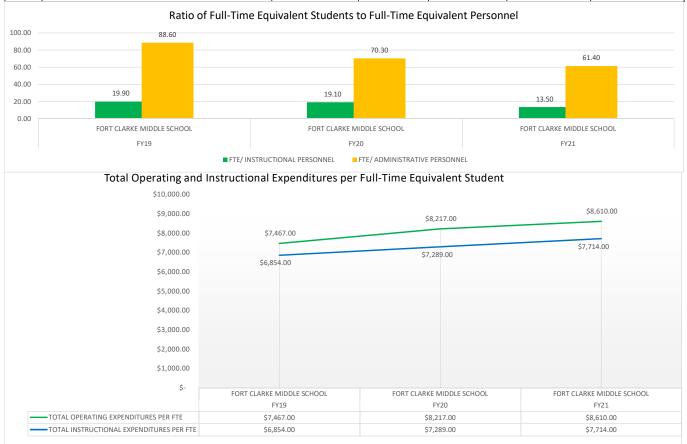

| EXPENDITURES                                                  |
| FY19   | FORT CLARKE MIDDLE SCHOOL | 19.90              | 88.60                  | \$ 7,467.00                         | \$ 6,854.00                                | 8.21%                                                         |
| FY20   | FORT CLARKE MIDDLE SCHOOL | 19.10              | 70.30                  | \$ 8,217.00                         | \$ 7,289.00                                | 11.30%                                                        |
| FY21   | FORT CLARKE MIDDLE SCHOOL | 13.50              | 61.40                  | \$ 8,610.00                         | \$ 7,714.00                                | 10.41%                                                        |









|        |                         |                    | -                      |                                     |                                            |                                                               |
|--------|-------------------------|--------------------|------------------------|-------------------------------------|--------------------------------------------|---------------------------------------------------------------|
| SCHOOL |                         | FTE/ INSTRUCTIONAL | FTE/<br>ADMINISTRATIVE | TOTAL OPERATING<br>EXPENDITURES PER | TOTAL<br>INSTRUCTIONAL<br>EXPENDITURES PER | GENERAL<br>ADMINISTRATIVE<br>EXPENDITURES/ TOTAL<br>OPERATING |
|        |                         |                    |                        |