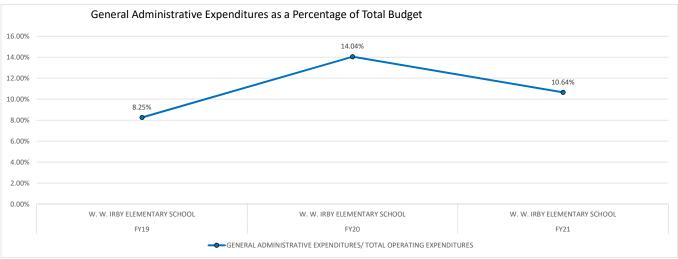

| FTE/           | TOTAL OPERATING  | INSTRUCTIONAL    | EXPENDITURES/ TOTAL |
| SCHOOL |                              | FTE/ INSTRUCTIONAL | ADMINISTRATIVE | EXPENDITURES PER | EXPENDITURES PER | OPERATING           |
| YEAR   | SCHOOL NAME                  | PERSONNEL          | PERSONNEL      | FTE              | FTE              | EXPENDITURES        |
| FY19   | W. W. IRBY ELEMENTARY SCHOOL | 10.70              | 48.20          | \$ 10,791.00     | \$ 9,901.00      | 8.25%               |
| FY20   | W. W. IRBY ELEMENTARY SCHOOL | 11.30              | 48.50          | \$ 13,972.00     | \$ 12,011.00     | 14.04%              |
| FY21   | W. W. IRBY ELEMENTARY SCHOOL | 8.50               | 34.10          | \$ 12.721.00     | \$ 11.367.00     | 10.64%              |









|        |                        |                    | FTE/           | TOTAL OPERATING  | TOTAL<br>INSTRUCTIONAL | GENERAL<br>ADMINISTRATIVE<br>EXPENDITURES/ TOTAL |
|--------|------------------------|--------------------|----------------|------------------|------------------------|--------------------------------------------------|
|        |                        |                    |                |                  |                        |                                                  |
| SCHOOL |                        | FTE/ INSTRUCTIONAL | ADMINISTRATIVE | EXPENDITURES PER | EXPENDITURES PER       | OPERATING                                        |
| YEAR   | SCHOOL NAME            | PERSONNEL          | PERSONNEL      | FTE              | FTE                    |