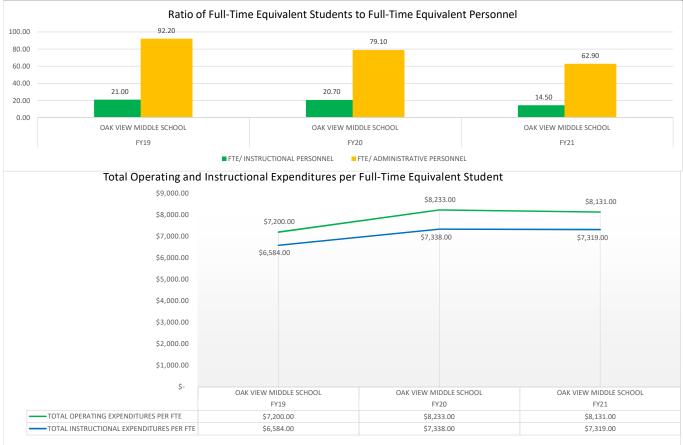

| PERSONNEL      | FTE                                     | FTE                    | EXPENDITURES                                     |
|        |                                                  |                    |                |                                         |                        |                                                  |
| FY19   | OAK VIEW MIDDLE SCHOOL                           | 21.00              | 92.20          | \$ 7,200.00                             | \$ 6,584.00            | 8.56%                                            |
|        | OAK VIEW MIDDLE SCHOOL<br>OAK VIEW MIDDLE SCHOOL | 21.00<br>20.70     |                | , , , , , , , , , , , , , , , , , , , , | . ,                    | 8.56%<br>10.87%                                  |







## Fiscal Transparency



| CHOOL<br>YEAR | SCHOOL NAME                                                                       | FTE/ INSTRUCTIONAL<br>PERSONNEL | FTE/<br>ADMINISTRATIVE<br>PERSONNEL |                          | . OPERATING<br>DITURES PER<br>FTE |     | TOTAL<br>NSTRUCTIONAL<br>PENDITURES PER<br>FTE | GENERAL<br>ADMINISTRATIVE<br>EXPENDITURES/ TOTA<br>OPERATING<br>EXPENDITURES |
|---------------|-----------------------------------------------------------------------------------|---------------------------------|-------------------------------------|--------------------------|-----------------------------------|-----|------------------------------------------------|------------------------------------------------------------------------------|
|               | PACE