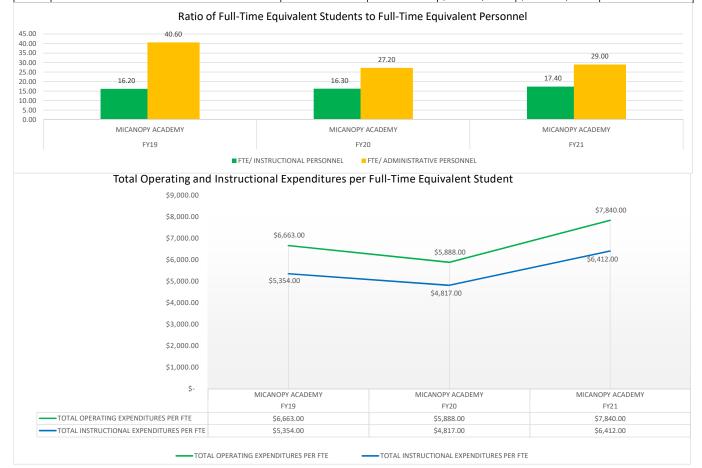

| FTE/ INSTRUCTIONAL | ADMINISTRATIVE | EXPENDITURES PER | EXPENDITURES PER       | OPERATING                                        |
| YEAR   | SCHOOL NAME      | PERSONNEL          | PERSONNEL      | FTE              | FTE                    | EXPENDITURES                                     |
| FY19   | MICANOPY ACADEMY | 16.20              | 40.60          | \$ 6,663.00      | \$ 5,354.00            | 19.65%                                           |
| FY20   | MICANOPY ACADEMY | 16.30              | 27.20          | \$ 5,888.00      | \$ 4,817.00            | 18.19%                                           |
| FY21   | MICANOPY ACADEMY | 17.40              | 29.00          | \$ 7,840.00      | \$ 6,412.00            | 18.22%                                           |









| SCHOOL<br>YEAR | SCHOOL NAME                            | FTE/ INSTRUCTIONAL<br>PERSONNEL |       | TOTAL OPERATING<br>EXPENDITURES PER<br>FTE | TOTAL<br>INSTRUCTIONAL<br>EXPENDITURES PER<br>FTE | GENERAL<br>ADMINISTRATIVE<br>EXPENDITURES/ TOTAL<br>OPERATING<br>EXPENDITURES |
|----------------|----------------------------------------|---------------------------------|-------|--------------------------------------------|---------------------------------------------------|-------------------------------------------------------------------------------|
| FY19           | MICANOPY AREA COOPERATIVE SCHOOL, INC. | 15.40                           | 71.70 | \$ 8,307.00                                | \$ 7,668.00                                       | 7.69%