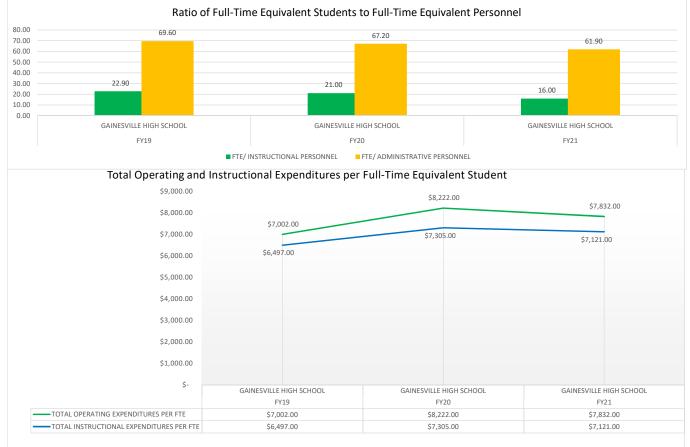

FTE                                        | EXPENDITURES                                                  |
| FY19   | GAINESVILLE HIGH SCHOOL | 22.90              | 69.60                  | \$ 7,002.00                         | \$ 6,497.00                                | 7.22%                                                         |
| FY20   | GAINESVILLE HIGH SCHOOL | 21.00              | 67.20                  | \$ 8,222.00                         | \$ 7,305.00                                | 11.16%                                                        |
| FY21   | GAINESVILLE HIGH SCHOOL | 16.00              | 61.90                  | \$ 7,832.00                         | \$ 7,121.00                                | 9.07%                                                         |











|        |                                |                    |                |                  |                  | GENERAL             |
|--------|--------------------------------|--------------------|----------------|------------------|------------------|---------------------|
|        |                                |                    |                |                  | TOTAL            | ADMINISTRATIVE      |
|        |                                |                    | FTE/           | TOTAL OPERATING  | INSTRUCTIONAL    | EXPENDITURES/ TOTAL |
| SCHOOL |                                | FTE/ INSTRUCTIONAL | ADMINISTRATIVE | EXPENDITURES PER | EXPENDITURES PER | OPERATING           |
| YEAR   | SCHOOL NAME                    | PERSONNEL          | PERSONNEL