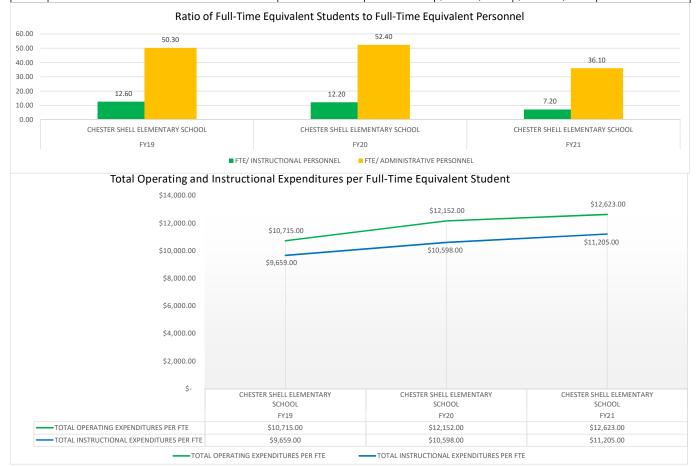

ING  | INSTRUCTIONAL    | EXPENDITURES/ TOTAL       |
| SCHOOL |                                 | FTE/ INSTRUCTIONAL | ADMINISTRATIVE | EXPENDITURES PER | EXPENDITURES PER | OPERATING                 |
| YEAR   | SCHOOL NAME                     | PERSONNEL          | PERSONNEL      | FTE              | FTE              | EXPENDITURES              |
| FY19   | CHESTER SHELL ELEMENTARY SCHOOL | 12.60              | 50.30          | \$ 10,715.00     | \$ 9,659.00      | 9.86%                     |
| FY20   | CHESTER SHELL ELEMENTARY SCHOOL | 12.20              | 52.40          | \$ 12,152.00     | \$ 10,598.00     | 12.79%                    |
| FY21   | CHESTER SHELL ELEMENTARY SCHOOL | 7.20               | 36.10          | \$ 12,623.00     | \$ 11,205.00     | 11.24%                    |





| Fiscal | Transparency |
|--------|--------------|
|        |              |

<u>ACPS</u>



| SCHOOL<br>YEAR | SCHOOL NAME                                                                                                                                                                                         | FTE/ INSTRUCTIONAL<br>PERSONNEL                                                                                 | FTE/<br>ADMINISTRATIVE<br>PERSONNEL                                 | TOTAL OPERATING<br>EXPENDITURES PER<br>FTE   | TOTAL<br>INSTRUCTIONAL<br>EXPENDITURES PER<br>FTE | GENERAL<br>ADMINISTRATIVE<br>EXPENDITURES/ TOTAL<br>OPERATING<br>EXPENDITURES |
|----------------|--------------------------------------------------------------------------------------------------------