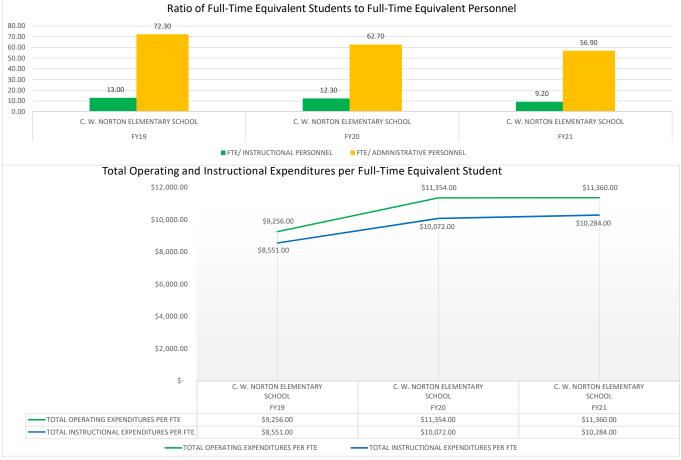

|        |                                |                    | •              | •                |                  |                     |
|--------|--------------------------------|--------------------|----------------|------------------|------------------|---------------------|
|        |                                |                    |                |                  |                  | GENERAL             |
|        |                                |                    |                |                  | TOTAL            | ADMINISTRATIVE      |
|        |                                |                    | FTE/           | TOTAL OPERATING  | INSTRUCTIONAL    | EXPENDITURES/ TOTAL |
| SCHOOL |                                | FTE/ INSTRUCTIONAL | ADMINISTRATIVE | EXPENDITURES PER | EXPENDITURES PER | OPERATING           |
| YEAR   | SCHOOL NAME                    | PERSONNEL          | PERSONNEL      | FTE              | FTE              | EXPENDITURES        |
| FY19   | C. W. NORTON ELEMENTARY SCHOOL | 13.00              | 72.30          | \$ 9,256.00      | \$ 8,551.00      | 7.62%               |
| FY20   | C. W. NORTON ELEMENTARY SCHOOL | 12.30              | 62.70          | \$ 11,354.00     | \$ 10,072.00     | 11.29%              |
| FY21   | C. W. NORTON ELEMENTARY SCHOOL | 9.20               | 56.90          | \$ 11,360.00     | \$ 10,284.00     | 9.48%               |