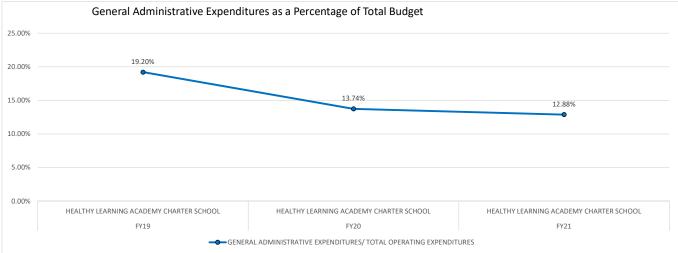

|                                                   |                                                                               |
| FY19           | HEALTHY LEARNING ACADEMY CHARTER SCHOOL                                            | 11.90                           | 35.70 | \$ 8,596.00                                | \$ 6,946.00                                       | 19.20%                                                                        |
|                | HEALTHY LEARNING ACADEMY CHARTER SCHOOL<br>HEALTHY LEARNING ACADEMY CHARTER SCHOOL | 11.90<br>11.70                  |       | , .,                                       | \$ 6,946.00<br>\$ 6,643.00                        | 19.20%<br>13.74%                                                              |









|        |                              |                    |                |                  |                  | GENERAL             |
|--------|------------------------------|--------------------|----------------|------------------|------------------|---------------------|
|        |                              |                    |                |                  | TOTAL            | ADMINISTRATIVE      |
|        |                              |                    | FTE/           | TOTAL OPERATING  | INSTRUCTIONAL    | EXPENDITURES/ TOTAL |
| SCHOOL |                              | FTE/ INSTRUCTIONAL | ADMINISTRATIVE | EXPENDITURES PER | EXPENDITURES PER | OPERATING           |
| YEAR   | SCHOOL NAME                  | PERSONNEL          | PERSONNEL      | FTE