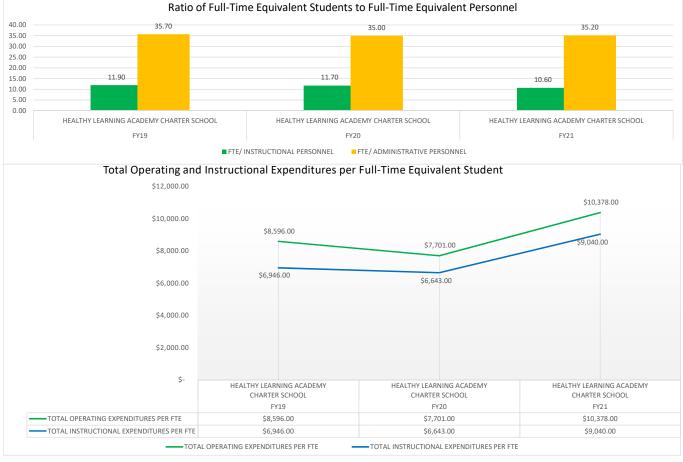

|                                                   |                                                                               |
| FY19           | HEALTHY LEARNING ACADEMY CHARTER SCHOOL                                            | 11.90                           | 35.70 | \$ 8,596.00                                | \$ 6,946.00                                       | 19.20%                                                                        |
|                | HEALTHY LEARNING ACADEMY CHARTER SCHOOL<br>HEALTHY LEARNING ACADEMY CHARTER SCHOOL | 11.90<br>11.70                  |       | , .,                                       | \$ 6,946.00<br>\$ 6,643.00                        | 19.20%<br>13.74%                                                              |









|        |                              |                    |                |                  |                  | GENERAL             |
|--------|------------------------------|--------------------|----------------|------------------|------------------|---------------------|
|        |                              |                    |                |                  | TOTAL            | ADMINISTRATIVE      |
|        |                              |                    | FTE/           | TOTAL OPERATING  | INSTRUCTIONAL    | EXPENDITURES/ TOTAL |
| SCHOOL |                              | FTE/ INSTRUCTIONAL | ADMINISTRATIVE | EXPENDITURES PER | EXPENDITURES PER | OPERATING           |
| YEAR   | SCHOOL NAME                  | PERSONNEL          | PERSONNEL      | FTE