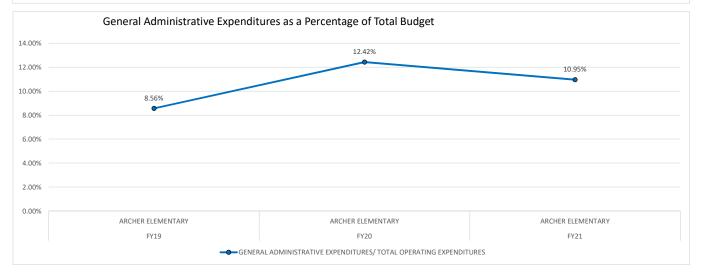

GENERAL ADMINISTRATIVE EXPENDITURES/ TOTAL OPERATING EXPENDITURES

|        |                   |                    | FTE/           | TOTAL OPERATING  | TOTAL<br>INSTRUCTIONAL | GENERAL<br>ADMINISTRATIVE<br>EXPENDITURES/ TOTAL |
|--------|-------------------|--------------------|----------------|------------------|------------------------|--------------------------------------------------|
| SCHOOL |                   | FTE/ INSTRUCTIONAL | ADMINISTRATIVE | EXPENDITURES PER | EXPENDITURES PER       | OPERATING                                        |
| YEAR   | SCHOOL NAME       | PERSONNEL          | PERSONNEL      | FTE              | FTE                    | EXPENDITURES                                     |
| FY19   | ARCHER ELEMENTARY | 14.40              | 66.80          | \$ 8,980.00      | \$ 8,211.00            | 8.56%                                            |
| FY20   | ARCHER ELEMENTARY | 13.00              | 65.10          | \$ 11,411.00     | \$ 9,994.00            | 12.42%                                           |
| FY21   | ARCHER ELEMENTARY | 10.30              | 44.20          | \$ 10,758.00     | \$ 9,580.00            | 10.95%                                           |