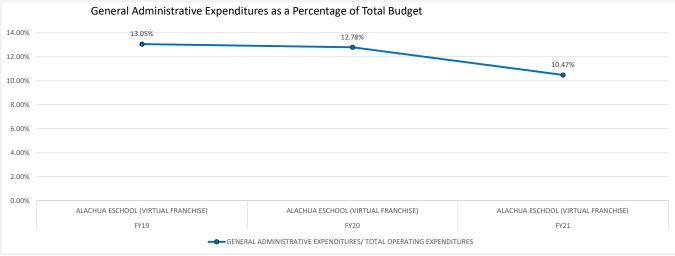

| SCHOOL |                                     | FTE/ INSTRUCTIONAL |           | TOTAL OPERATING<br>EXPENDITURES PER | TOTAL<br>INSTRUCTIONAL<br>EXPENDITURES PER | GENERAL<br>ADMINISTRATIVE<br>EXPENDITURES/ TOTAL<br>OPERATING |
|--------|-------------------------------------|--------------------|-----------|-------------------------------------|--------------------------------------------|---------------------------------------------------------------|
| YEAR   | SCHOOL NAME                         | PERSONNEL          | PERSONNEL | FTE                                 | FTE                                        | EXPENDITURES                                                  |
| FY19   | ALACHUA ESCHOOL (VIRTUAL FRANCHISE) | 105.00             | 63.00     | \$ 6,880.00                         | \$ 5,982.00                                | 13.05%                                                        |
| FY20   | ALACHUA ESCHOOL (VIRTUAL FRANCHISE) | 70.00              | 11.21     | \$ 7,575.00                         | \$ 6,607.00                                | 12.78%                                                        |
| FY21   | ALACHUA ESCHOOL (VIRTUAL FRANCHISE) | 30.80              | 80.10     | \$ 6,266.00                         | \$ 5,610.00                                | 10.47%                                                        |